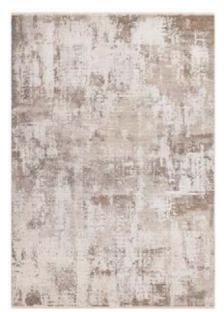

#### "Dreamy abstract designs, this high-low texture enhances contemporary style"

This modern rug collection catches the eye with it's nuanced tones. Seville is characterised by a fluid abstract design and a high-low effect on space-dyed polyester.

| Machine Woven             |
|---------------------------|
| 100% Space Dyed Polyester |
| Sizes(cm):                |
| 120 x 180                 |
| 160 x 240                 |
| 200 x 300                 |

06 ORO