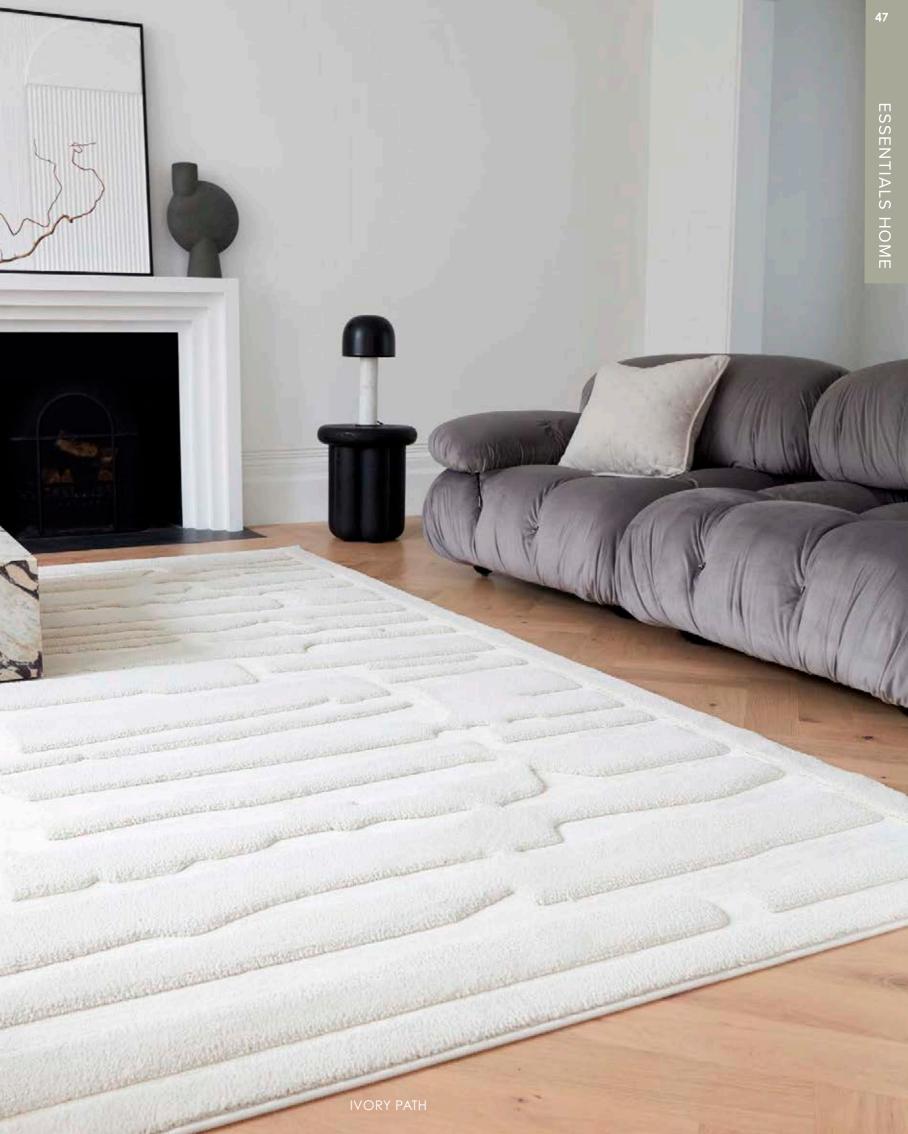

# Valley

#### "Intricate organic designs with an exaggerated high-low pile"

Sink your feet into the indulgently soft Valley range. These eye-catching rugs make a bold statement on their own, enhanced by artfully machine carved 3D patterns. The high-low pile feels velvety soft underfoot.

| Machine Woven  |
|----------------|
| 100% Polyester |
| Sizes(cm):     |
| 120 x 170      |
| 160 x 230      |
| 200 x 290      |
|                |

IVORY CONNECTION

NATURAL ROUTE

IVORY PATH

Asiatic Carpets OCC 105 Eade Road London N4 1TJ T 020 8800 2000 F 020 8800 8181 sales@asiatic.co.uk www.asiatic.co.uk