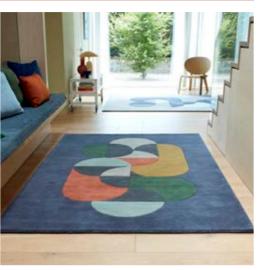

# York

### "Great value wool collection, in a wide variety of colours"

Modern wool collection featuring a border frame with a ribbed effect that creates subtle visual interest. York is handmade in a variety of colours for a full range of choice.

| Hand Woven |
|------------|
| Wool       |
| Sizes(cm): |
| 120 x 170  |
| 160 x 230  |
| 200 x 290  |
|            |

TEAL

DUCK EGG

TERRACOTTA