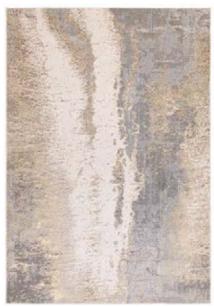

## Aurora

### "Elevate your space with our best selling Aurora rug, with captivating shine"

Presented in a choice of abstract metallic designs, the Aurora rugs are machine-woven from high density, durable fibres. The result is a collection that's both sophisticated and functional. Machine Woven 65% Polyester 35% Polypropylene Sizes(cm): 120 x 170 160 x 230 200 x 290

AU23 ETCH

AU17 LINEA

AU01 DUNE

AU04 GALAXY