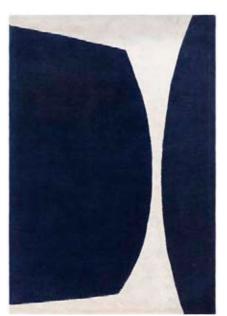

# Matrix

## Signature

"Hand-carved in a web of graphic patterns that instantly uplifts the mood of a room"

This signature abstract design dresses up any floor with a thick multi-dimensional pile. The irregular carved shapes gives this collection endless style points. Hand Tuffed Wool & Viscose Sizes(cm): 120 x 170 160 x 230 200 x 300

102 SIGNATURE INDIGO

104 SIGNATURE OCHRE