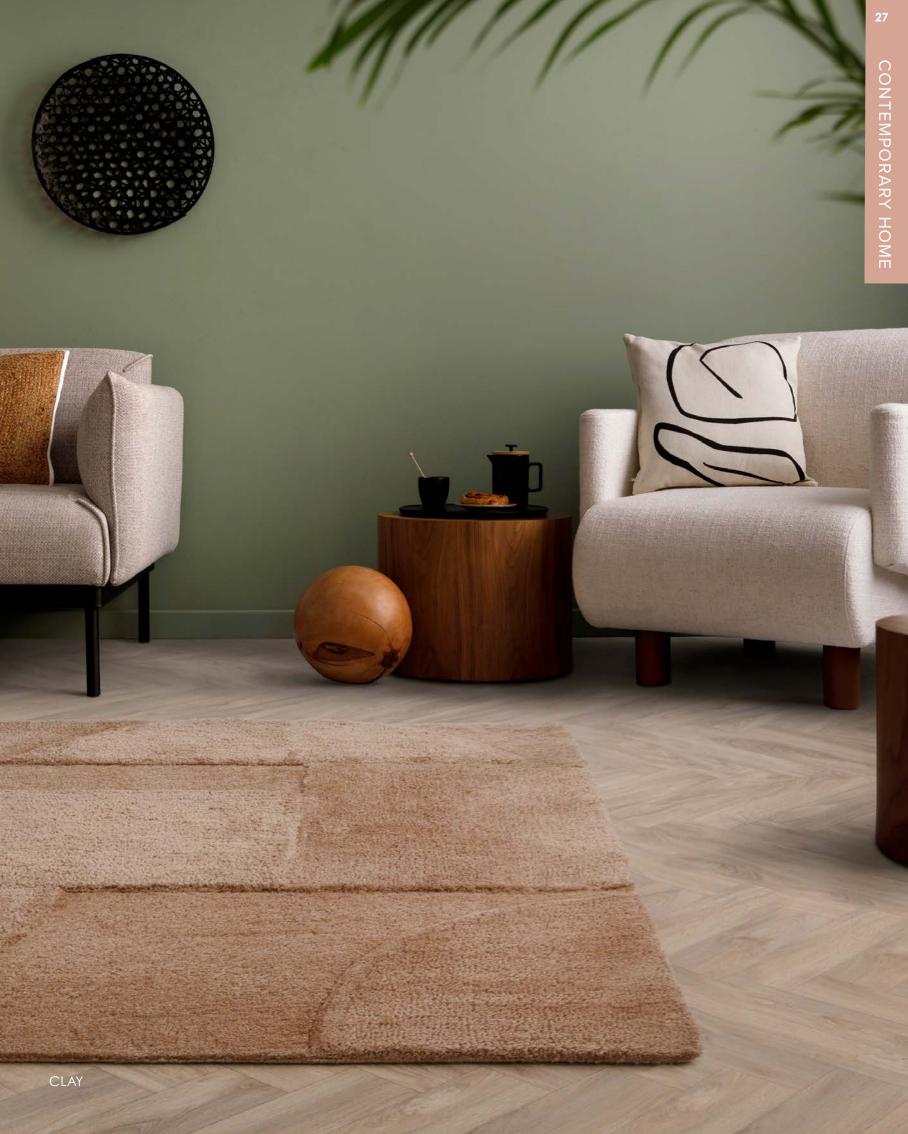

## Tova

#### "Soft cosy collection carved into smooth curves across 3 varying heights"

Tova brings a subtle refined appeal to any setting. Woven with polyester yarns, its monotone palette is complemented with intricately carved geometric patterns, creating a beautifully textured look and feel.

| Robot Tufted |
|--------------|
| Polyester    |
| Sizes(cm):   |
| 120 x 170    |
| 160 x 230    |
| 200 x 290    |
|              |

CLAY

GREEN