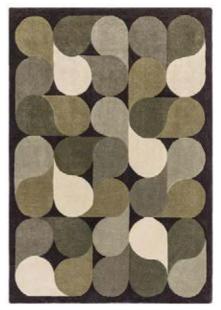

## Romy

### Jive

### "Unveiling our environmentally conscious collection, where sustainability meets style"

Introducing our first-hand tufted rug made entirely from recycled materials. Romy is constructed with PET yarns which gives the look and texture of viscose.

| Hand Tufted |
|-------------|
| PET         |
| Sizes(cm):  |
| 120 x 170   |
| 160 x 230   |
| 200 x 290   |

14 JIVE RED

15 JIVE GREEN