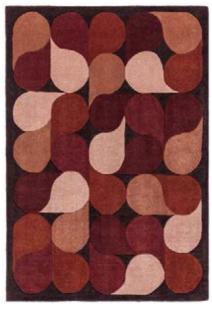

## Romy

### Jive

### "Unveiling our environmentally conscious collection, where sustainability meets style"

Introducing our first-hand tufted rug made entirely from recycled materials. Romy is constructed with PET yarns which gives the look and texture of viscose.

| Hand Tufted |
|-------------|
| PET         |
| Sizes(cm):  |
| 120 x 170   |
| 160 x 230   |
| 200 x 290   |

14 JIVE RED

15 JIVE GREEN