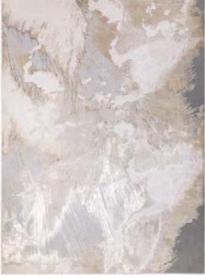

## Aurora

### "Elevate your space with our best selling Aurora rug, with captivating shine"

Presented in a choice of abstract metallic designs, the Aurora rugs are machine-woven from high density, durable fibres. The result is a collection that's both sophisticated and functional. Machine Woven 65% Polyester 35% Polypropylene Sizes(cm): 120 x 170 160 x 230 200 x 290

AU23 ETCH

AU17 LINEA

AU01 DUNE

AU04 GALAXY