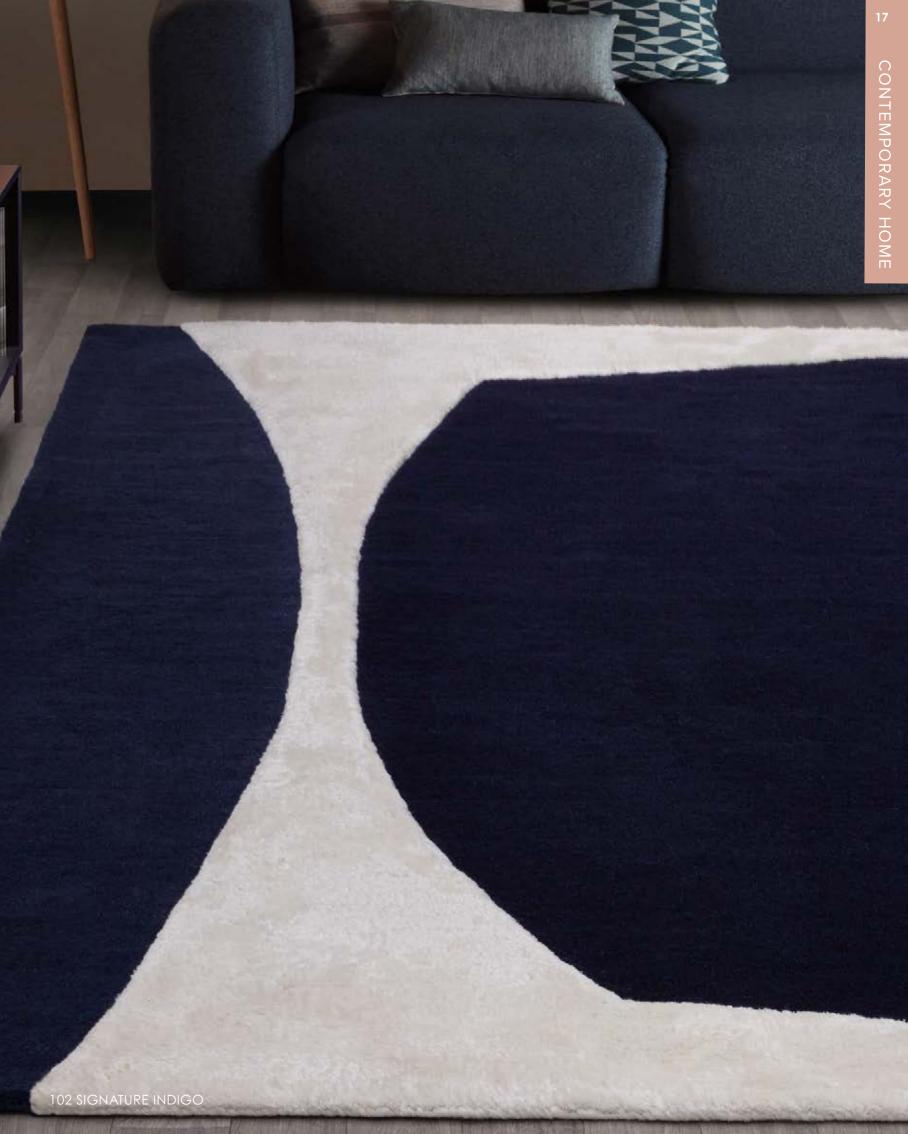

## Signature

"Hand-carved in a web of graphic patterns that instantly uplifts the mood of a room"

This signature abstract design dresses up any floor with a thick multi-dimensional pile. The irregular carved shapes gives this collection endless style points. Hand Tuffed Wool & Viscose Sizes(cm): 120 x 170 160 x 230 200 x 300

102 SIGNATURE INDIGO

104 SIGNATURE OCHRE