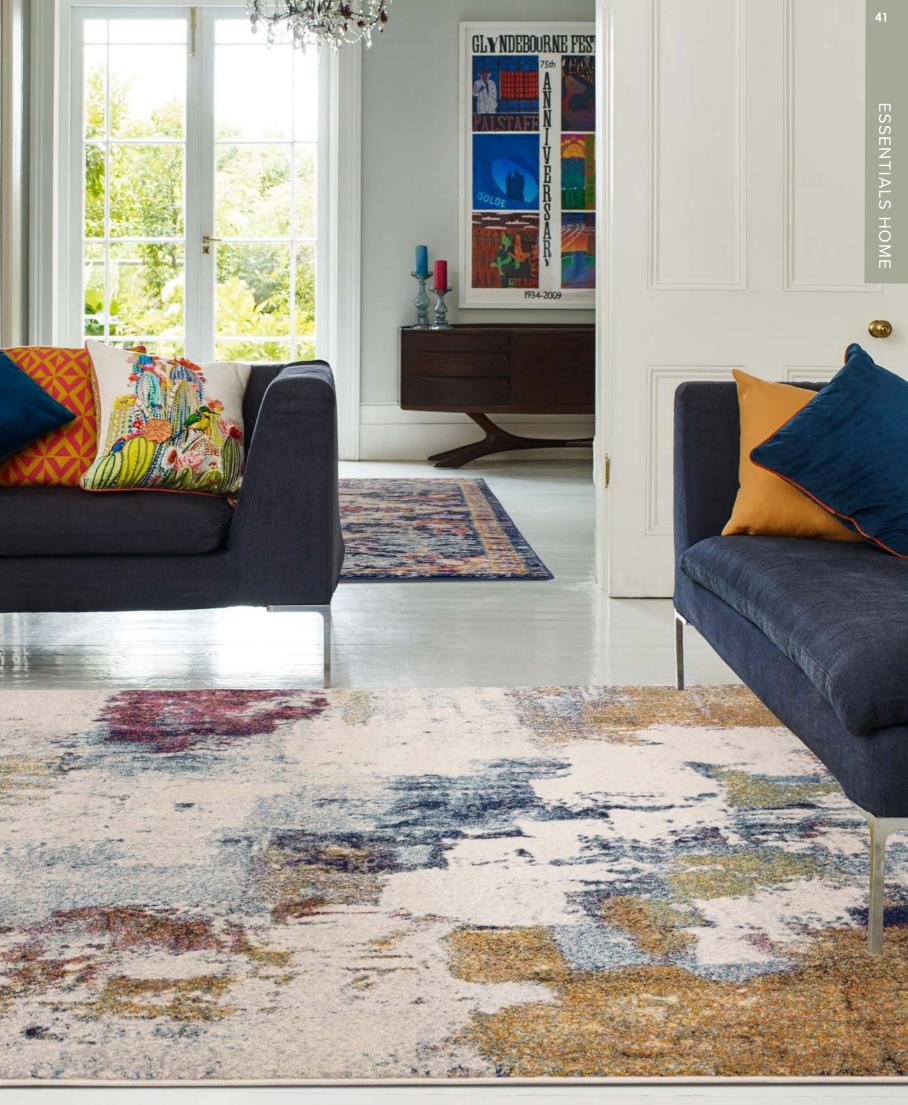

### **Essentials Home**

### Nova

#### "Best-selling Nova collection in a specttrum of designs and colours"

Introducing the Nova range, in an array of saturated colours that stream together. Densely woven, the hard-wearing polypropylene pile makes for a soft warm undefeel. Machine Woven 100% Polypropylene Sizes(cm): 120 x 170 160 x 230 200 x 290

NV04 DISTRESS ORANGE

NV22 ABSTRACT MUSTARD

NV10 ANTIQUE GREY

NV11 ANTIQUE NAVY