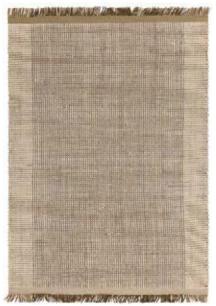

# York

### "Great value wool collection, in a wide variety of colours"

Modern wool collection featuring a border frame with a ribbed effect that creates subtle visual interest. York is handmade in a variety of colours for a full range of choice.

| Hand Woven |
|------------|
| Wool       |
| Sizes(cm): |
| 120 x 170  |
| 160 x 230  |
| 200 x 290  |
|            |

TEAL

DUCK EGG

TERRACOTTA