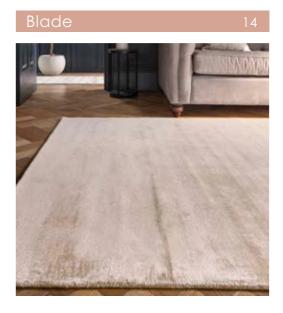

## Blade

#### "Experience luxury with our best-selling viscose collection, with a tip-sheared vintage effect"

Our best-selling, hand-woven viscose collection. Blade is presented in 17 colourways with choices for jewel and neutral tones. Each rug is hand woven and finished with tip sheared detail giving a vintage look.

| Hand Woven   |
|--------------|
| 100% Viscose |
| Sizes(cm):   |
| 120 x 170    |
| 160 x 230    |
| 200 x 290    |
|              |

SMOKE

PUTTY