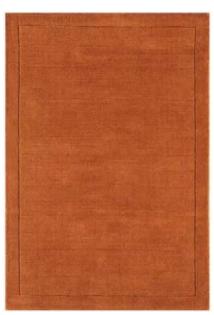

# York

### "Great value wool collection, in a wide variety of colours"

Modern wool collection featuring a border frame with a ribbed effect that creates subtle visual interest. York is handmade in a variety of colours for a full range of choice.

| Hand Woven |
|------------|
| Wool       |
| Sizes(cm): |
| 120 x 170  |
| 160 x 230  |
| 200 x 290  |
|            |

TEAL

DUCK EGG

TERRACOTTA