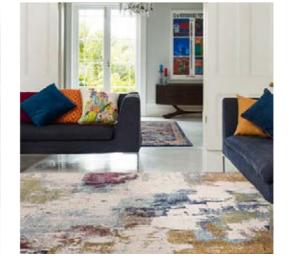

### Nova

#### "Best-selling Nova collection in a specttrum of designs and colours"

Introducing the Nova range, in an array of saturated colours that stream together. Densely woven, the hard-wearing polypropylene pile makes for a soft warm undefeel. Machine Woven 100% Polypropylene Sizes(cm): 120 x 170 160 x 230 200 x 290