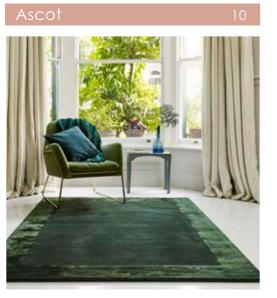

## Ascot

#### "Our wool-centred rug collection with a shiny viscose border"

Add an opulent layer to your flooring with these velvety soft rugs. Ascot is executed in 10 colourways with choices for neutrals and jewel tones with chunky viscose borders. Hand Woven 65% Wool, 35% Viscose Sizes(cm): 120 x 170 160 x 230 200 x 290

SILVER

GREEN

Sand