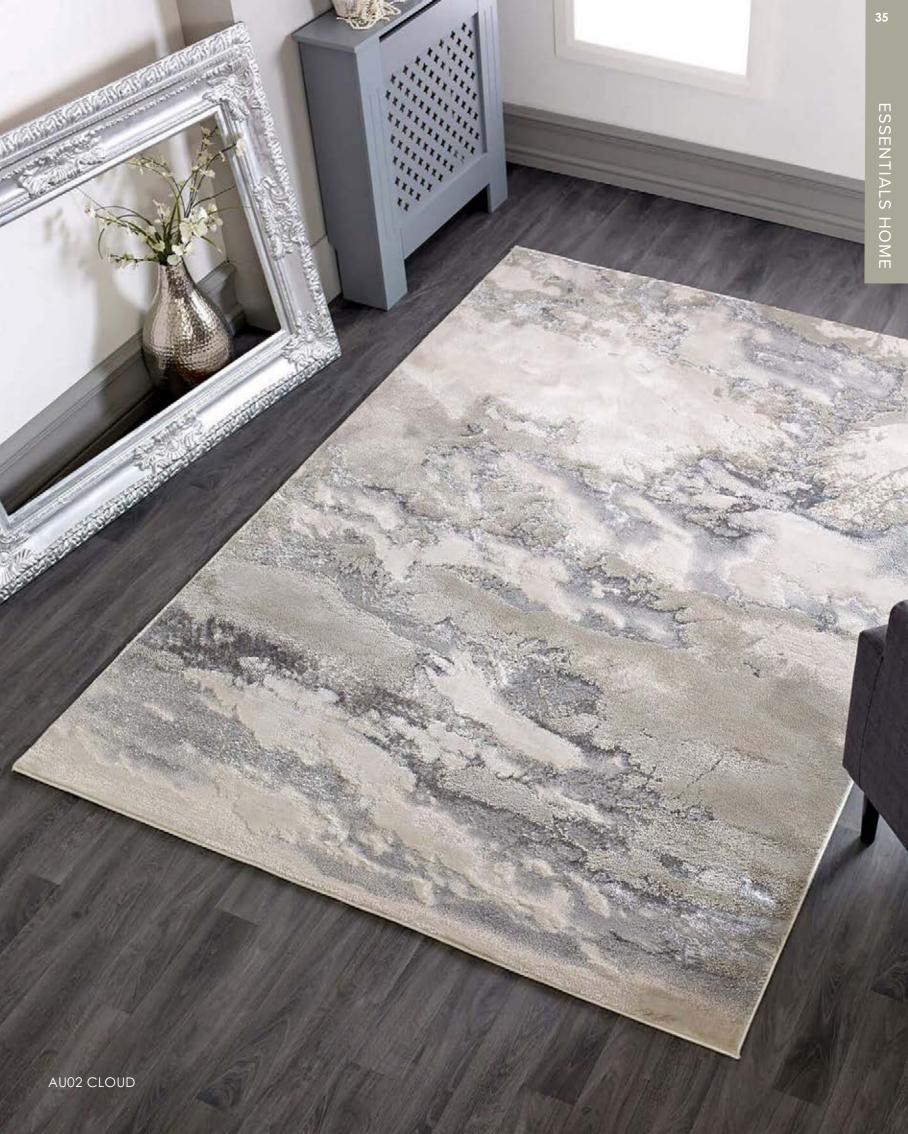

## Aurora

#### "Elevate your space with our best selling Aurora rug, with captivating shine"

Presented in a choice of abstract metallic designs, the Aurora rugs are machine-woven from high density, durable fibres. The result is a collection that's both sophisticated and functional. Machine Woven 65% Polyester 35% Polypropylene Sizes(cm): 120 x 170 160 x 230 200 x 290

AU02 CLOUD

AU10 GLACIER