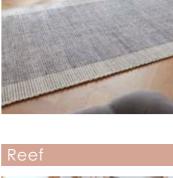

# Reef

## Mid Century / Linear / Horizon

### "Dynamic patterns in hand carved statement tones"

Elegantly designed with irregular shapes for added floor depth. Skillfully hand-tufted from sumptuous wool, the color contrast in this collection makes 160 x 230 a bold statement.

Hand Tufted Wool Sizes(cm): 120 x 170 200 x 290

RF22 LINEAR MULTI

RF24 MID CENTURY GREY