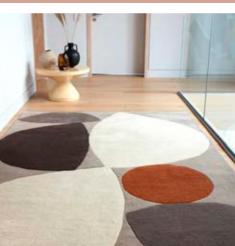

# Matrix

## Signature

"Hand-carved in a web of graphic patterns that instantly uplifts the mood of a room"

This signature abstract design dresses up any floor with a thick multi-dimensional pile. The irregular carved shapes gives this collection endless style points. Hand Tuffed Wool & Viscose Sizes(cm): 120 x 170 160 x 230 200 x 300

102 SIGNATURE INDIGO

104 SIGNATURE OCHRE