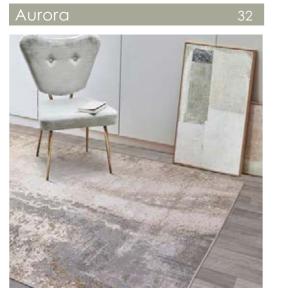

## Aurora

### "Elevate your space with our best selling Aurora rug, with captivating shine"

Presented in a choice of abstract metallic designs, the Aurora rugs are machine-woven from high density, durable fibres. The result is a collection that's both sophisticated and functional. Machine Woven 65% Polyester 35% Polypropylene Sizes(cm): 120 x 170 160 x 230 200 x 290