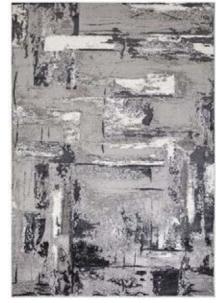

## Orion

#### "High shine metallics take centre stage with the Orion rug collection"

Showcasting a range of abstract designs embellished with lustrous metallic highlights, the Orion collection offers great value and is power loomed from durable, easyclean yarn.

| Machine Woven      |
|--------------------|
| 100% Polypropylene |
| Sizes(cm):         |
| 120 x 170          |
| 160 x 230          |
| 200 x 290          |

OR04 ABSTRACT BLUE

OR05 ABSTRACT SILVER

OR02 DECOR GREY