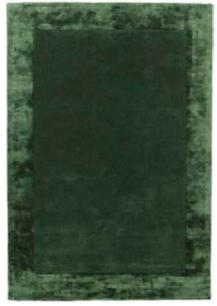

## Ascot

#### "Our wool-centred rug collection with a shiny viscose border"

Add an opulent layer to your flooring with these velvety soft rugs. Ascot is executed in 10 colourways with choices for neutrals and jewel tones with chunky viscose borders. Hand Woven 65% Wool, 35% Viscose Sizes(cm): 120 x 170 160 x 230 200 x 290

SILVER

GREEN

Sand