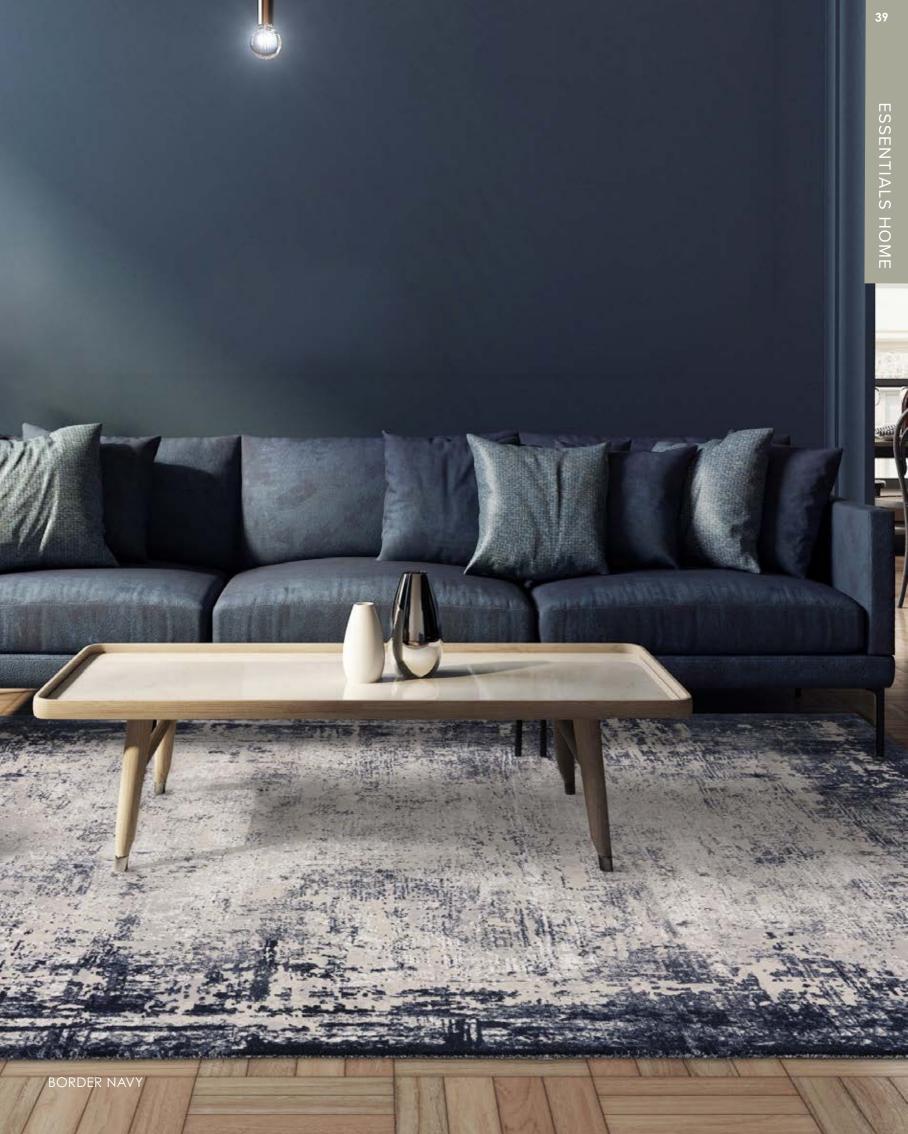

--------|
| 70% Polypropylene 30% Polyester |
| Sizes(cm):                      |
| 120 x 170                       |
| 160 x 230                       |
| 200 x 290                       |





ABSTRACT GOLD



ABSTRACT NAVY



LINES BLUE





LINES TERRACOTTA



#### "Subtle lustre with textured detail"

Lay a stylish foundation with our Kuza collection. Velvety soft with a textured multi-dimensional pile, Kuza comes in a choice of an all over abstract, a muted border or a subtle stripe design.

| Machine Woven                   |
|---------------------------------|
| 70% Polypropylene 30% Polyester |
| Sizes(cm):                      |
| 120 x 170                       |
| 160 x 230                       |
| 200 x 290                       |







BORDER NAVY



BORDER TERRACOTTA







### Nova

#### "Best-selling Nova collection in a specttrum of designs and colours"

Introducing the Nova range, in an array of saturated colours that stream together. Densely woven, the hard-wearing polypropylene pile makes for a soft warm undefeel. Machine Woven 100% Polypropylene Sizes(cm): 120 x 170 160 x 230 200 x 290





NV04 DISTRESS ORANGE



NV22 ABSTRACT MUSTARD



NV10 ANTIQUE GREY



NV11 ANTIQUE NAVY





## Orion

#### "High shine metallics take centre stage with the Orion rug collection"

Showcasting a range of abstract designs embellished with lustrous metallic highlights, the Orion collection offers great value and is power loomed from durable, easyclean yarn.

| Machine Woven      |
|--------------------|
| 100% Polypropylene |
| Sizes(cm):         |
| 120 x 170