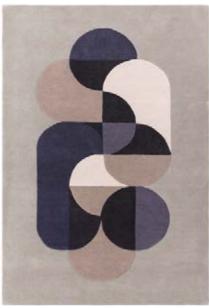

# **Matrix**

### **Statement**

#### "Hand carved floor art meets mid-century charm"

A true statement piece. This collection Hand Tuffed is reminiscent of mid-century modern geometric designs, featuring artfully hand carved interlocking shapes that 160 x 230 form at its core.

Wool Sizes(cm): 120 x 170 200 x 300

92 STATEMENT LIGHT GREY

91 STATEMENT NAVY