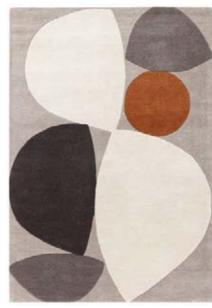

# Reef

## Mid Century / Linear / Horizon

### "Dynamic patterns in hand carved statement tones"

Elegantly designed with irregular shapes for added floor depth. Skillfully hand-tufted from sumptuous wool, the color contrast in this collection makes 160 x 230 a bold statement.

Hand Tufted Wool Sizes(cm): 120 x 170 200 x 290

RF22 LINEAR MULTI

RF24 MID CENTURY GREY