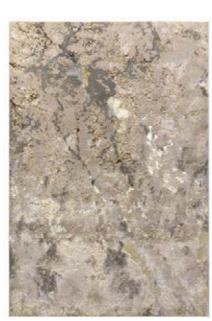

## Aurora

### "Elevate your space with our best selling Aurora rug, with captivating shine"

Presented in a choice of abstract metallic designs, the Aurora rugs are machine-woven from high density, durable fibres. The result is a collection that's both sophisticated and functional. Machine Woven 65% Polyester 35% Polypropylene Sizes(cm): 120 x 170 160 x 230 200 x 290

AU23 ETCH

AU17 LINEA

AU01 DUNE

AU04 GALAXY