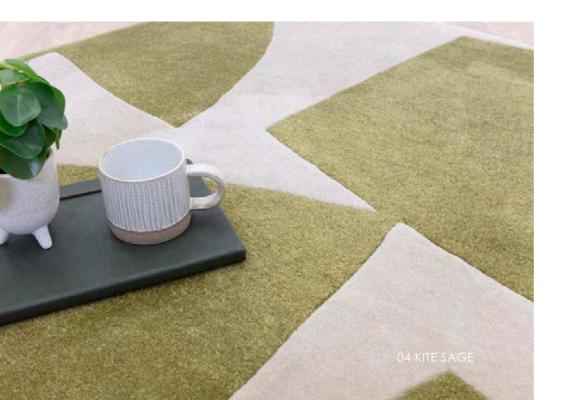

## Romy

### Kite

### "Contemporary rugs designed with uniquely carved elements"

In this range you can find a mix of eccentric shapes hand tufted with bold yarns and carefully hand carved to accentuate each shape.

| Hand Tufted |  |
|-------------|--|
| PET         |  |
| Sizes(cm):  |  |
| 120 x 170   |  |
| 160 x 230   |  |
| 200 x 290   |  |

03 KITE BLUE

04 KITE SAGE