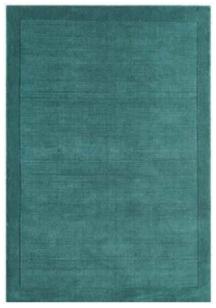

# York

### "Great value wool collection, in a wide variety of colours"

Modern wool collection featuring a border frame with a ribbed effect that creates subtle visual interest. York is handmade in a variety of colours for a full range of choice.

| Hand Woven |
|------------|
| Wool       |
| Sizes(cm): |
| 120 x 170  |
| 160 x 230  |
| 200 x 290  |
|            |

TEAL

DUCK EGG

TERRACOTTA