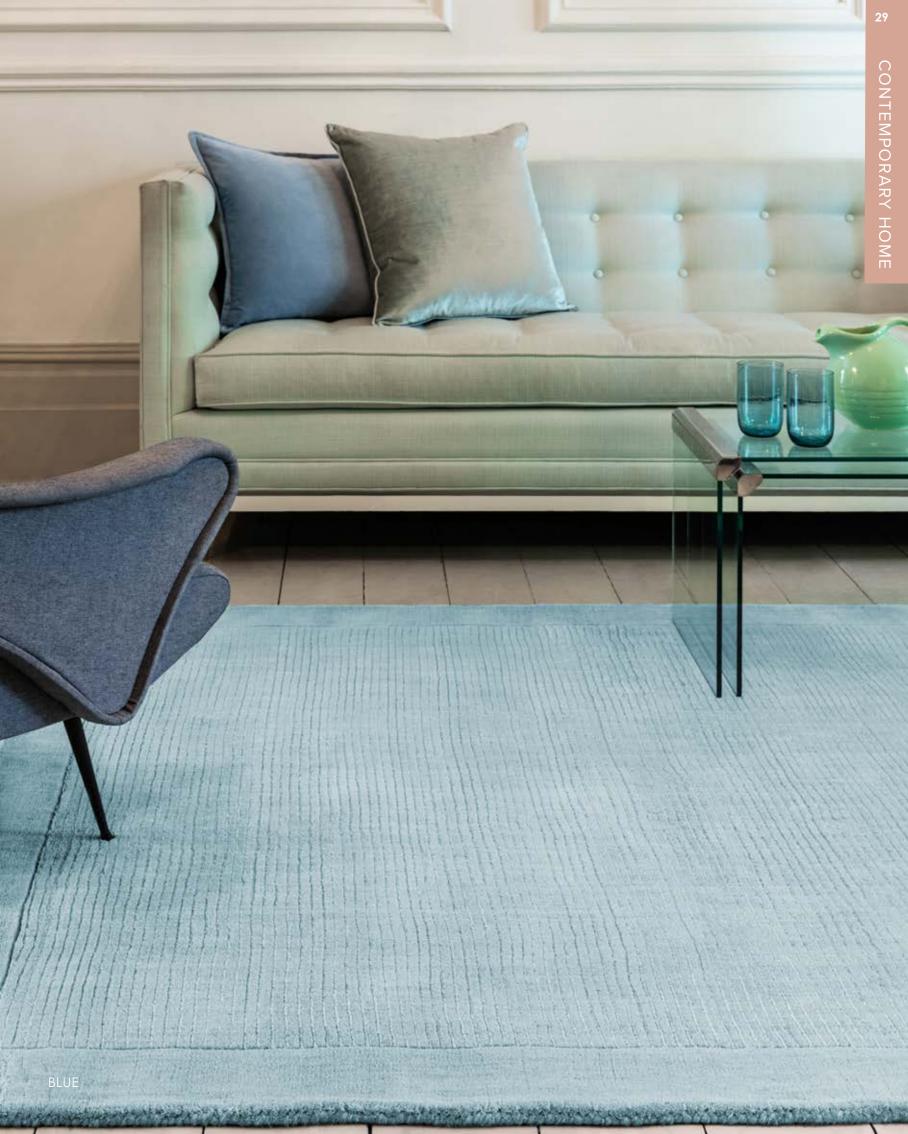

3 varying heights"

Tova brings a subtle refined appeal to any setting. Woven with polyester yarns, its monotone palette is complemented with intricately carved geometric patterns, creating a beautifully textured look and feel.

| Robot Tufted |
|--------------|
| Polyester    |
| Sizes(cm):   |
| 120 x 170    |
| 160 x 230    |
| 200 x 290    |
|              |









CLAY

GREEN







# York

### "Great value wool collection, in a wide variety of colours"

Modern wool collection featuring a border frame with a ribbed effect that creates subtle visual interest. York is handmade in a variety of colours for a full range of choice.

| Hand Woven |
|------------|
| Wool       |
| Sizes(cm): |
| 120 x 170  |
| 160 x 230  |
| 200 x 290  |
|            |







TEAL

DUCK EGG



TERRACOTTA



## **ESSENTIALS HOME**

| 32. | AURORA  |
|-----|---------|
| 36. | KUZA    |
| 40. | NOVA    |
| 42. | ORION   |
| 44. | SEVILLE |
| 46. | VALLEY  |

## Aurora

### "Elevate your space with our best selling Aurora rug, with captivating shine"

Presented in a choice of abstract metallic designs, the Aurora rugs are machine-woven from high density, durable fibres. The result is a collection that's both sophisticated and functional. Machine Woven 65% Polyester 35% Polypropylene Sizes(cm): 120 x 170 160 x 230 200 x 290









AU23 ETCH



AU17 LINEA



AU01 DUNE



AU04 GALAXY



## Aurora

#### "Elevate your space with our best selling Aurora rug, with captivating shine"

Presented in a choice of abstract metallic designs, the Aurora rugs are machine-woven from high density, durable fibr