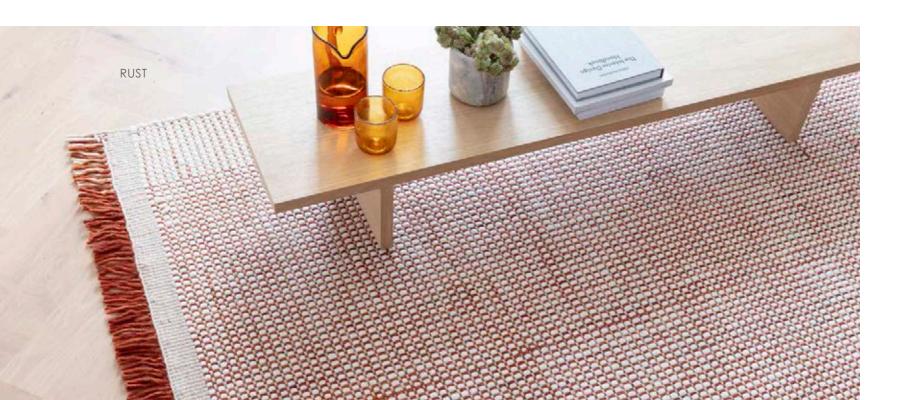

#### "Monochromatic weaves, finished with tight selvedge hems for added durability"

The stylish Avalon collection delivers H the ultimate modern improvement to a home. Ensuring simplicity while delivering on style, the rug is hand-woven and features a basketweave pattern.

| Hand Woven |
|------------|
| Wool       |
| Sizes(cm): |
| 120 x 170  |
| 160 x 230  |
| 200 x 290  |
|            |

RUST

MONOCHROME