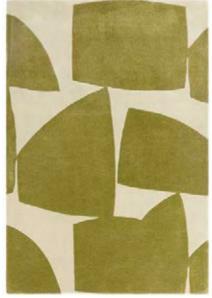

## Romy

### Kite

### "Contemporary rugs designed with uniquely carved elements"

In this range you can find a mix of eccentric shapes hand tufted with bold yarns and carefully hand carved to accentuate each shape.

| Hand Tufted |  |
|-------------|--|
| PET         |  |
| Sizes(cm):  |  |
| 120 x 170   |  |
| 160 x 230   |  |
| 200 x 290   |  |

03 KITE BLUE

04 KITE SAGE