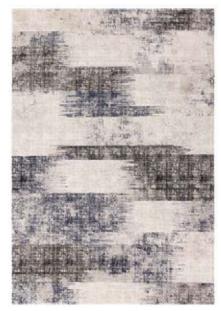

#### "Subtle lustre with textured detail"

Lay a stylish foundation with our Kuza collection. Velvety soft with a textured multi-dimensional pile, Kuza comes in a choice of an all over abstract, a muted border or a subtle stripe design.

ABSTRACT GOLD

ABSTRACT NAVY

LINES BLUE

LINES TERRACOTTA