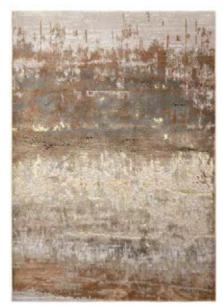

## Aurora

#### "Elevate your space with our best selling Aurora rug, with captivating shine"

Presented in a choice of abstract metallic designs, the Aurora rugs are machine-woven from high density, durable fibres. The result is a collection that's both sophisticated and functional. Machine Woven 65% Polyester 35% Polypropylene Sizes(cm): 120 x 170 160 x 230 200 x 290

AU02 CLOUD

AU10 GLACIER