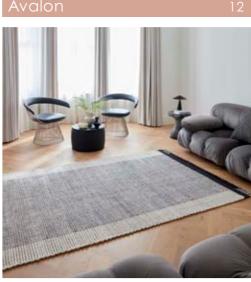

## Avalon

#### "Monochromatic weaves, finished with tight selvedge hems for added durability"

The stylish Avalon collection delivers H the ultimate modern improvement to a home. Ensuring simplicity while delivering on style, the rug is hand-woven and features a basketweave pattern.

| Hand Woven |
|------------|
| Wool       |
| Sizes(cm): |
| 120 x 170  |
| 160 x 230  |
| 200 x 290  |
|            |

RUST

MONOCHROME