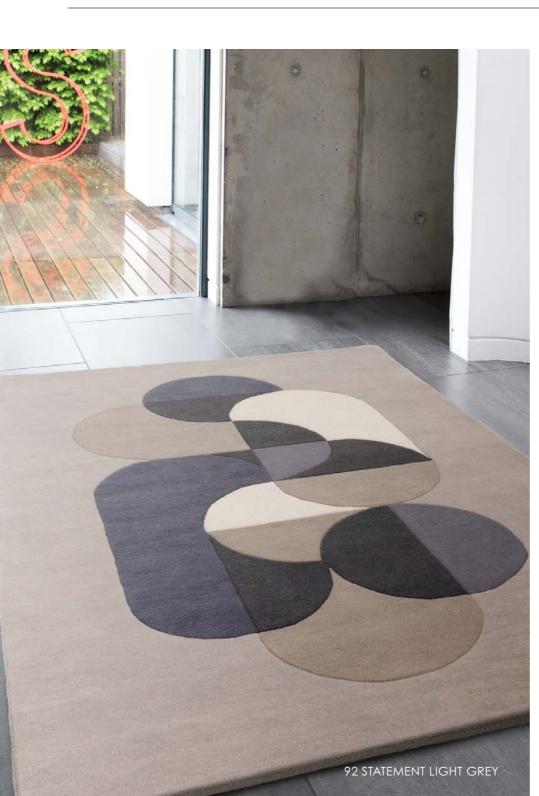

#### "Hand carved floor art meets mid-century charm"

A true statement piece. This collection Hand Tuffed is reminiscent of mid-century modern geometric designs, featuring artfully hand carved interlocking shapes that 160 x 230 form at its core.

Wool Sizes(cm): 120 x 170 200 x 300

92 STATEMENT LIGHT GREY

91 STATEMENT NAVY