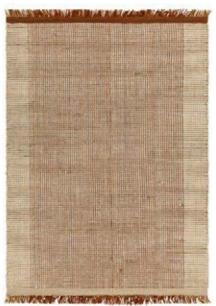

# York

### "Great value wool collection, in a wide variety of colours"

Modern wool collection featuring a border frame with a ribbed effect that creates subtle visual interest. York is handmade in a variety of colours for a full range of choice.

| Hand Woven |
|------------|
| Wool       |
| Sizes(cm): |
| 120 x 170  |
| 160 x 230  |
| 200 x 290  |
|            |

TEAL

DUCK EGG

TERRACOTTA