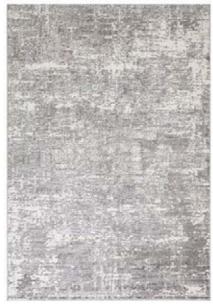

# Valley

#### "Intricate organic designs with an exaggerated high-low pile"

Sink your feet into the indulgently soft Valley range. These eye-catching rugs make a bold statement on their own, enhanced by artfully machine carved 3D patterns. The high-low pile feels velvety soft underfoot.

| Machine Woven  |
|----------------|
| 100% Polyester |
| Sizes(cm):     |
| 120 x 170      |
| 160 x 230      |
| 200 x 290      |
|                |

IVORY CONNECTION

NATURAL ROUTE

IVORY PATH

Asiatic Carpets OCC 105 Eade Road London N4 1TJ T 020 8800 2000 F 020 8800 8181 sales@asiatic.co.uk www.asiatic.co.uk