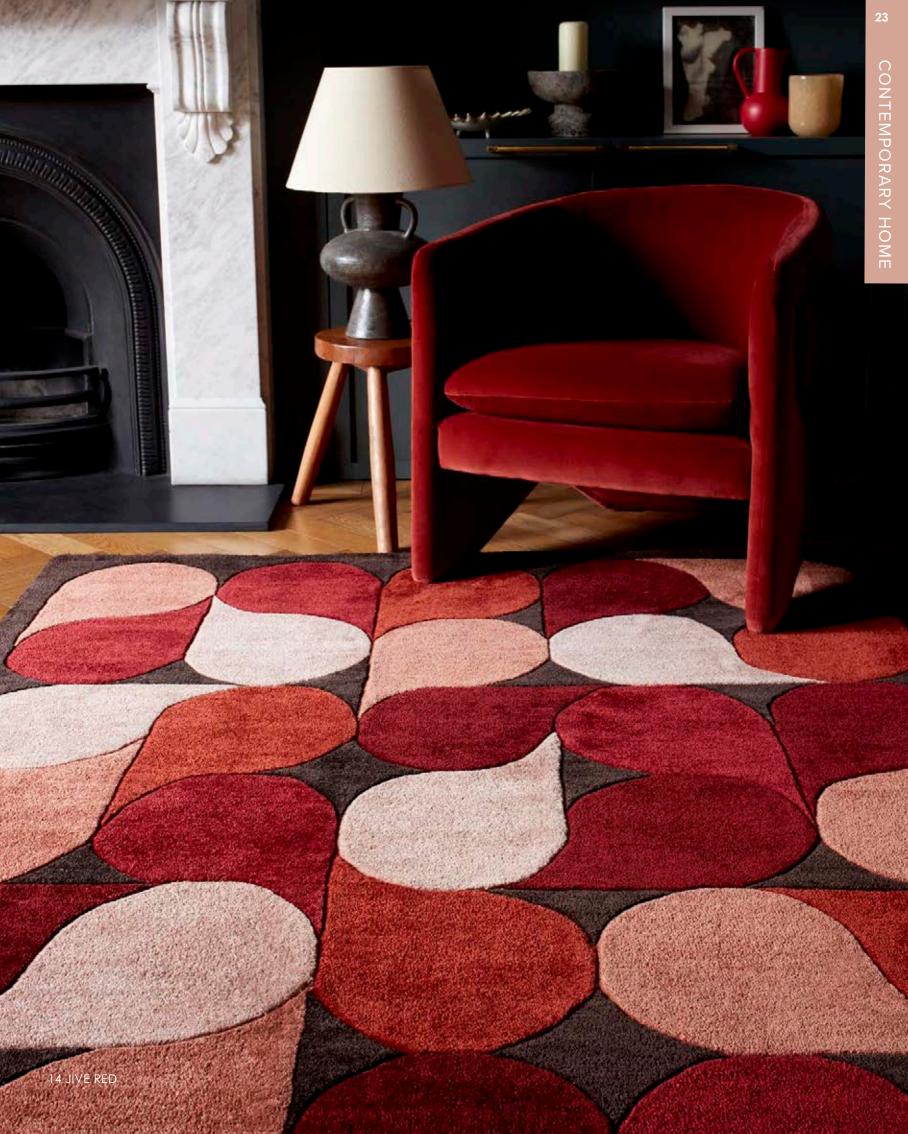

## Romy

### Jive

### "Unveiling our environmentally conscious collection, where sustainability meets style"

Introducing our first-hand tufted rug made entirely from recycled materials. Romy is constructed with PET yarns which gives the look and texture of viscose.

| Hand Tufted |
|-------------|
| PET         |
| Sizes(cm):  |
| 120 x 170   |
| 160 x 230   |
| 200 x 290   |

14 JIVE RED

15 JIVE GREEN