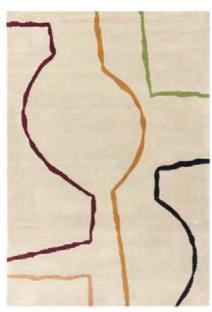

# Reef

## Mid Century / Linear / Horizon

### "Dynamic patterns in hand carved statement tones"

Elegantly designed with irregular shapes for added floor depth. Skillfully hand-tufted from sumptuous wool, the color contrast in this collection makes 160 x 230 a bold statement.

Hand Tufted Wool Sizes(cm): 120 x 170 200 x 290

RF22 LINEAR MULTI

RF24 MID CENTURY GREY