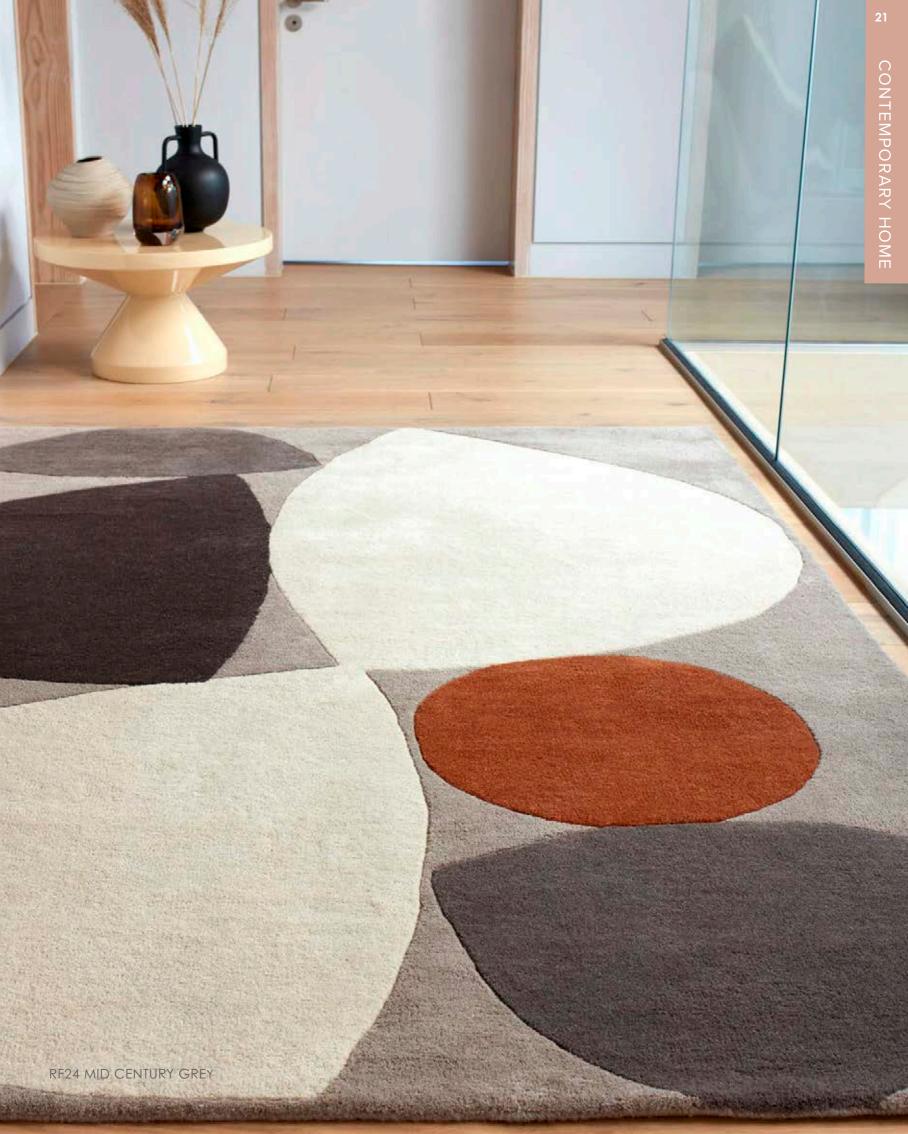

# Reef

## Mid Century / Linear / Horizon

### "Dynamic patterns in hand carved statement tones"

Elegantly designed with irregular shapes for added floor depth. Skillfully hand-tufted from sumptuous wool, the color contrast in this collection makes 160 x 230 a bold statement.

Hand Tufted Wool Sizes(cm): 120 x 170 200 x 290

RF22 LINEAR MULTI

RF24 MID CENTURY GREY