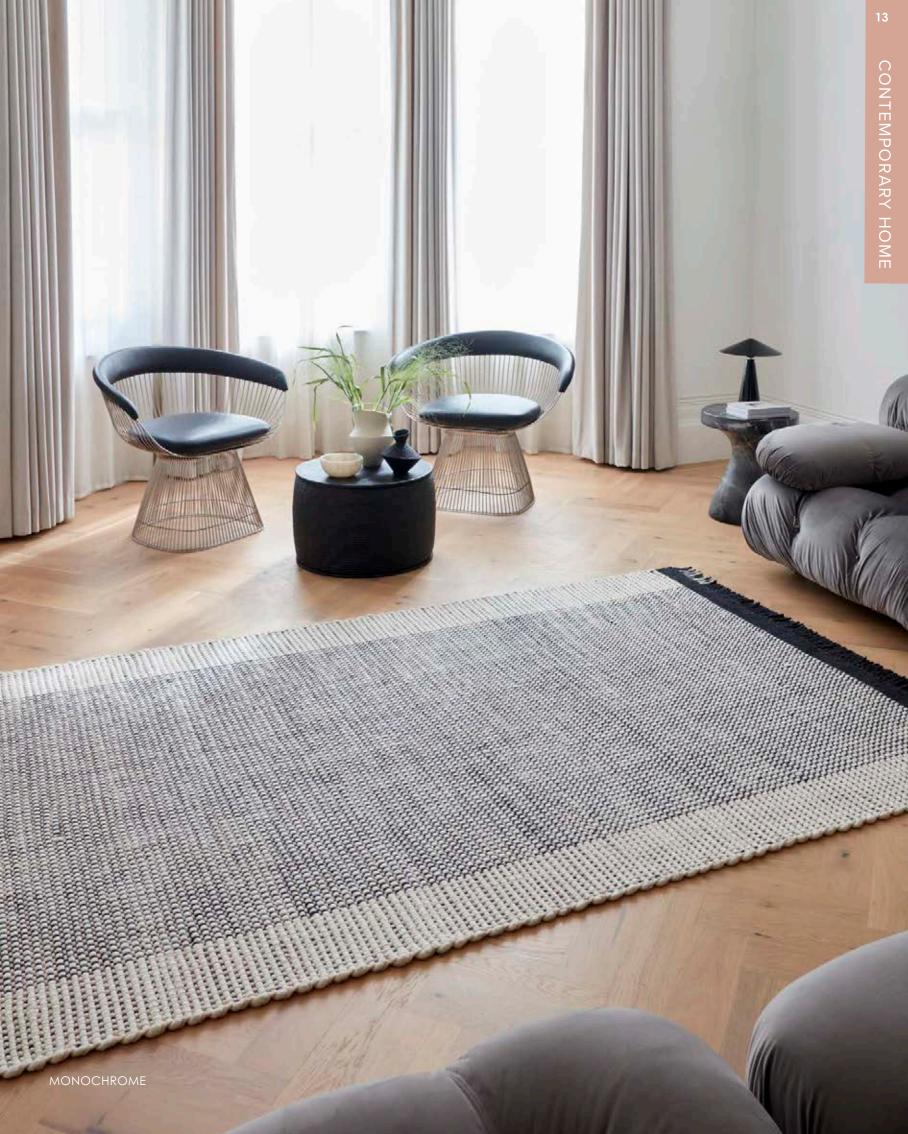

#### "Monochromatic weaves, finished with tight selvedge hems for added durability"

The stylish Avalon collection delivers H the ultimate modern improvement to a home. Ensuring simplicity while delivering on style, the rug is hand-woven and features a basketweave pattern.

| Hand Woven |
|------------|
| Wool       |
| Sizes(cm): |
| 120 x 170  |
| 160 x 230  |
| 200 x 290  |
|            |

RUST

MONOCHROME