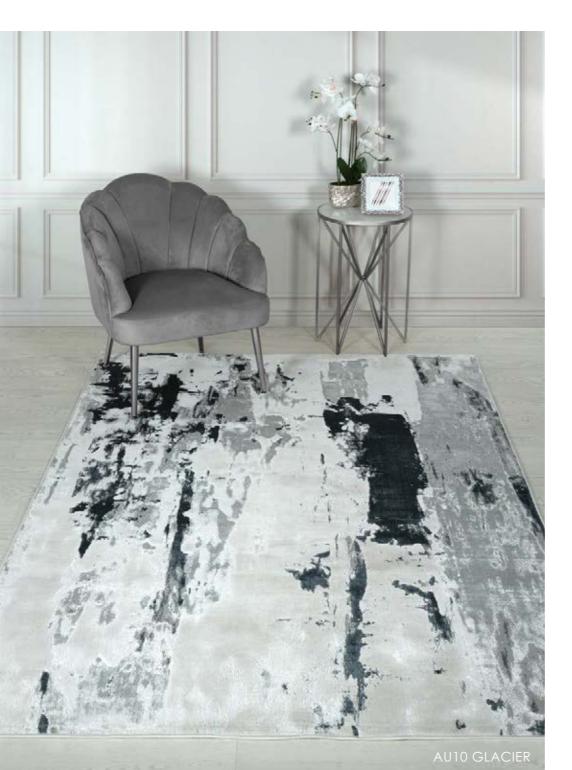

## Aurora

#### "Elevate your space with our best selling Aurora rug, with captivating shine"

Presented in a choice of abstract metallic designs, the Aurora rugs are machine-woven from high density, durable fibres. The result is a collection that's both sophisticated and functional. Machine Woven 65% Polyester 35% Polypropylene Sizes(cm): 120 x 170 160 x 230 200 x 290

AU02 CLOUD

AU10 GLACIER