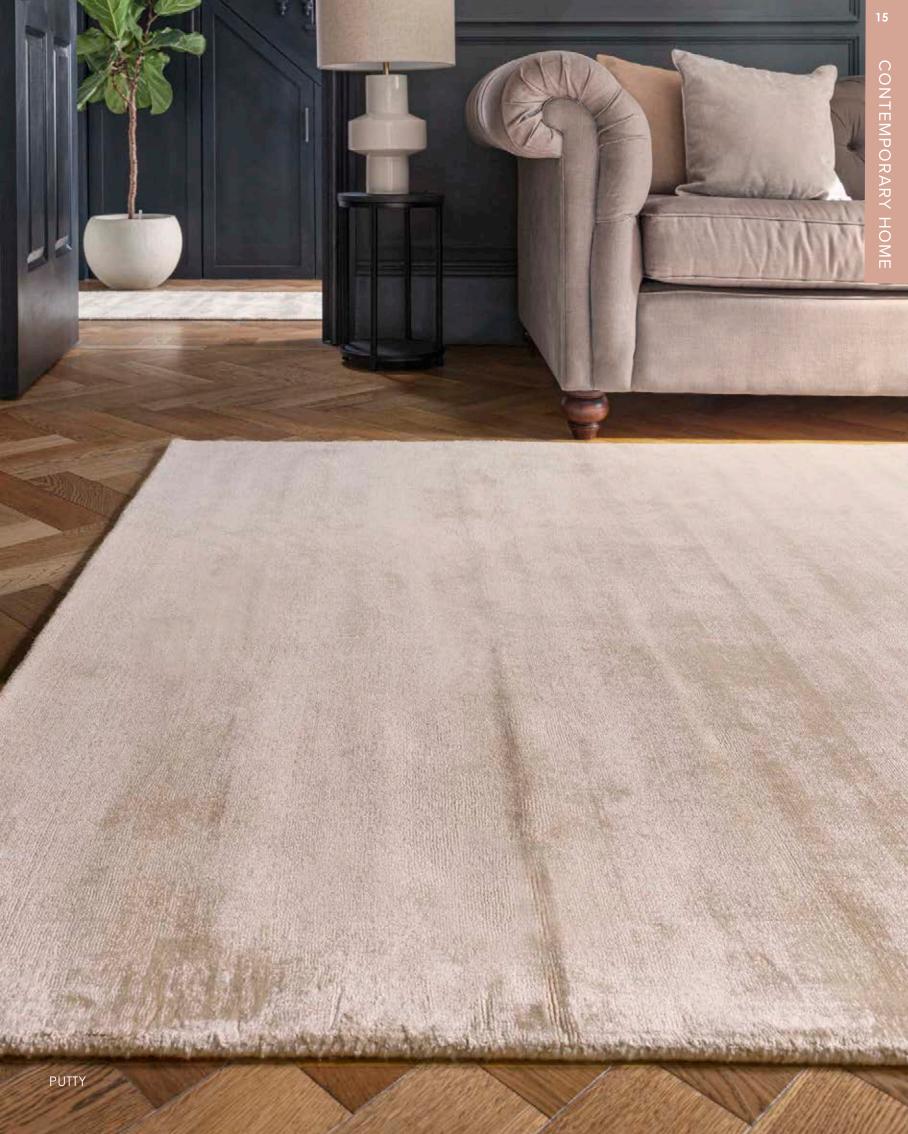

## Blade

#### "Experience luxury with our best-selling viscose collection, with a tip-sheared vintage effect"

Our best-selling, hand-woven viscose collection. Blade is presented in 17 colourways with choices for jewel and neutral tones. Each rug is hand woven and finished with tip sheared detail giving a vintage look.

| Hand Woven   |
|--------------|
| 100% Viscose |
| Sizes(cm):   |
| 120 x 170    |
| 160 x 230    |
| 200 x 290    |
|              |

SMOKE

PUTTY