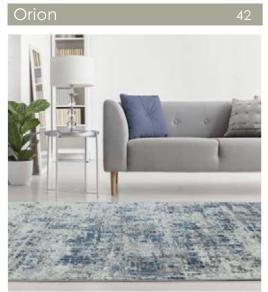

## Orion

#### "High shine metallics take centre stage with the Orion rug collection"

Showcasting a range of abstract designs embellished with lustrous metallic highlights, the Orion collection offers great value and is power loomed from durable, easyclean yarn.

| Machine Woven      |
|--------------------|
| 100% Polypropylene |
| Sizes(cm):         |
| 120 x 170          |
| 160 x 230          |
| 200 x 290          |

OR04 ABSTRACT BLUE

OR05 ABSTRACT SILVER

OR02 DECOR GREY