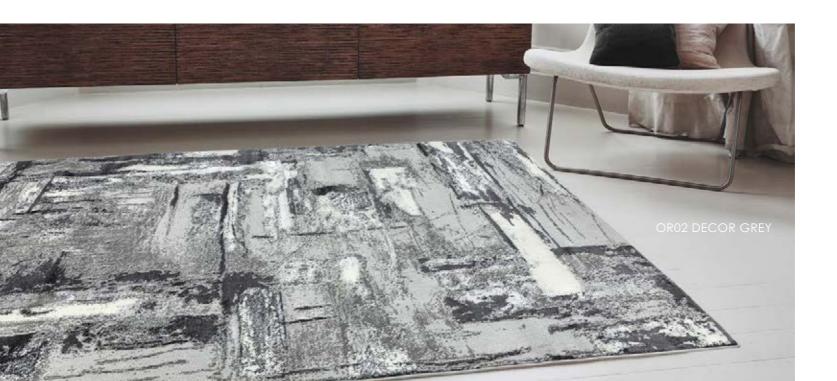

## Orion

#### "High shine metallics take centre stage with the Orion rug collection"

Showcasting a range of abstract designs embellished with lustrous metallic highlights, the Orion collection offers great value and is power loomed from durable, easyclean yarn.

| Machine Woven      |
|--------------------|
| 100% Polypropylene |
| Sizes(cm):         |
| 120 x 170          |
| 160 x 230          |
| 200 x 290          |

OR04 ABSTRACT BLUE

OR05 ABSTRACT SILVER

OR02 DECOR GREY