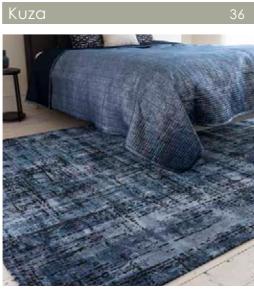

#### "Subtle lustre with textured detail"

Lay a stylish foundation with our Kuza collection. Velvety soft with a textured multi-dimensional pile, Kuza comes in a choice of an all over abstract, a muted border or a subtle stripe design.

| Machine Woven                   |
|---------------------------------|
| 70% Polypropylene 30% Polyester |
| Sizes(cm):                      |
| 120 x 170                       |
| 160 x 230                       |
| 200 x 290                       |

ABSTRACT GOLD

ABSTRACT NAVY

LINES BLUE

LINES TERRACOTTA