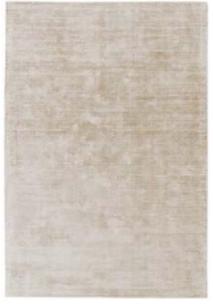

## Blade

#### "Experience luxury with our best-selling viscose collection, with a tip-sheared vintage effect"

Our best-selling, hand-woven viscose collection. Blade is presented in 17 colourways with choices for jewel and neutral tones. Each rug is hand woven and finished with tip sheared detail giving a vintage look.

| Hand Woven   |
|--------------|
| 100% Viscose |
| Sizes(cm):   |
| 120 x 170    |
| 160 x 230    |
| 200 x 290    |
|              |

SMOKE

PUTTY