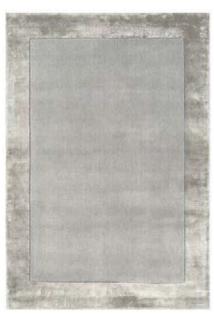

## Ascot

#### "Our wool-centred rug collection with a shiny viscose border"

Add an opulent layer to your flooring with these velvety soft rugs. Ascot is executed in 10 colourways with choices for neutrals and jewel tones with chunky viscose borders. Hand Woven 65% Wool, 35% Viscose Sizes(cm): 120 x 170 160 x 230 200 x 290

SILVER

GREEN

Sand