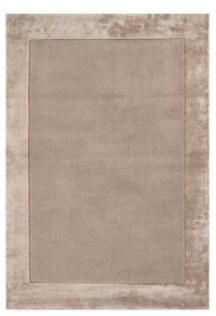

## Ascot

#### "Our wool-centred rug collection with a shiny viscose border"

Add an opulent layer to your flooring with these velvety soft rugs. Ascot is executed in 10 colourways with choices for neutrals and jewel tones with chunky viscose borders. Hand Woven 65% Wool, 35% Viscose Sizes(cm): 120 x 170 160 x 230 200 x 290

SILVER

GREEN

Sand