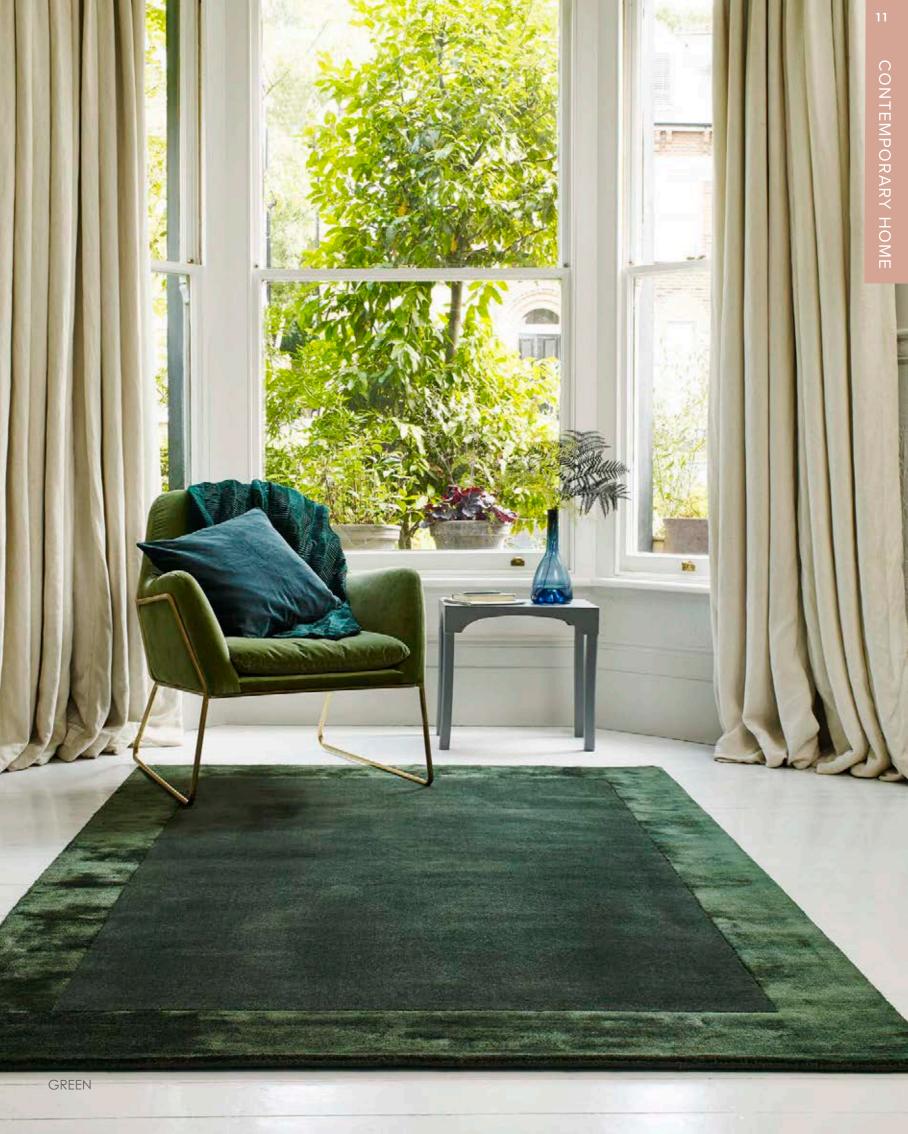

SUSTAINABLE** Woven from yarns derived from recycled materials, our sustainable rugs are sourced from certified suppliers.



**SOFT TOUCH** The yarn used to construct these rugs have a very soft touch.

## Contemporary Home













### Romy















### **Essentials Home**













### Valley

Nova



## **CONTEMPORARY HOME**

- 10. ASCOT
- 12. AVALON
- 14. BLADE
- 16. MATRIX
- 20. REEF
- 22. ROMY
- 26. TOVA
- **28**. YORK

## Ascot

#### "Our wool-centred rug collection with a shiny viscose border"

Add an opulent layer to your flooring with these velvety soft rugs. Ascot is executed in 10 colourways with choices for neutrals and jewel tones with chunky viscose borders. Hand Woven 65% Wool, 35% Viscose Sizes(cm): 120 x 170 160 x 230 200 x 290







SILVER

GREEN



Sand



## Avalon

#### "Monochromatic weaves, finished with tight selvedge hems for added durability"

The stylish Avalon collection delivers H the ultimate modern improvement to a home. Ensuring simplicity while delivering on style, the rug is hand-woven and features a basketweave pattern.

| Hand Woven |
|------------|
| Wool       |
| Sizes(cm): |
| 120 x 170  |
| 160 x 230  |
| 200 x 290  |
|            |









RUST



MONOCHROME





## Blade

#### "Experience luxury with our best-selling viscose collection, with a tip-sheared vintage effect"

Our best-selling, hand-woven viscose collection. Blade is presented in 17 colourways with choices for jewel and neutral tones. Each rug is hand woven and finished with tip sheared detail giving a vintage look.

| Hand Woven   |
|--------------|
|