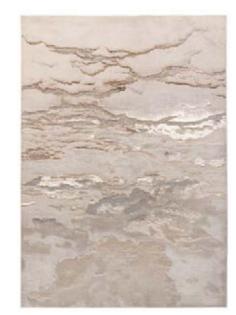

## Aurora

### "Elevate your space with our best selling Aurora rug, with captivating shine"

Presented in a choice of abstract metallic designs, the Aurora rugs are machine-woven from high density, durable fibres. The result is a collection that's both sophisticated and functional. Machine Woven 65% Polyester 35% Polypropylene Sizes(cm): 120 x 170 160 x 230 200 x 290

AU23 ETCH

AU17 LINEA

AU01 DUNE

AU04 GALAXY