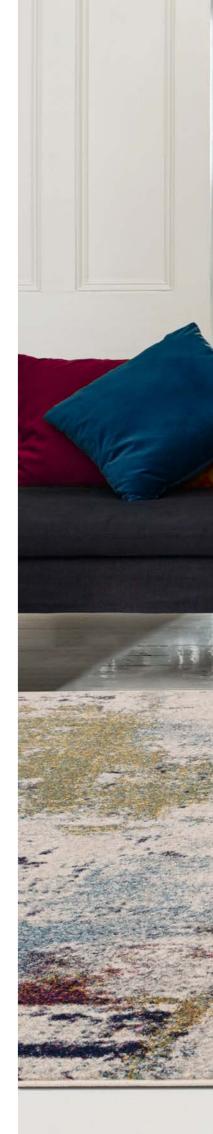

### Nova

#### "Best-selling Nova collection in a specttrum of designs and colours"

Introducing the Nova range, in an array of saturated colours that stream together. Densely woven, the hard-wearing polypropylene pile makes for a soft warm undefeel. Machine Woven 100% Polypropylene Sizes(cm): 120 x 170 160 x 230 200 x 290

NV04 DISTRESS ORANGE

NV22 ABSTRACT MUSTARD

NV10 ANTIQUE GREY

NV11 ANTIQUE NAVY