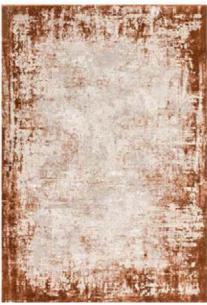

# York

### "Great value wool collection, in a wide variety of colours"

Modern wool collection featuring a border frame with a ribbed effect that creates subtle visual interest. York is handmade in a variety of colours for a full range of choice.

| Hand Woven |
|------------|
| Wool       |
| Sizes(cm): |
| 120 x 170  |
| 160 x 230  |
| 200 x 290  |
|            |

TEAL

DUCK EGG

TERRACOTTA