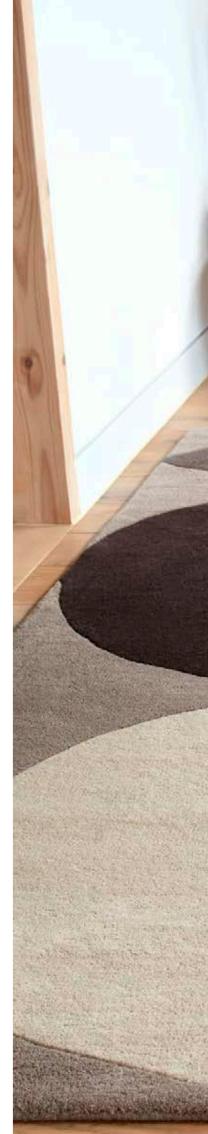

# Reef

## Mid Century / Linear / Horizon

### "Dynamic patterns in hand carved statement tones"

Elegantly designed with irregular shapes for added floor depth. Skillfully hand-tufted from sumptuous wool, the color contrast in this collection makes 160 x 230 a bold statement.

Hand Tufted Wool Sizes(cm): 120 x 170 200 x 290

RF22 LINEAR MULTI

RF24 MID CENTURY GREY