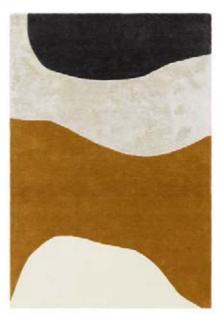

## Signature

"Hand-carved in a web of graphic patterns that instantly uplifts the mood of a room"

This signature abstract design dresses up any floor with a thick multi-dimensional pile. The irregular carved shapes gives this collection endless style points. Hand Tuffed Wool & Viscose Sizes(cm): 120 x 170 160 x 230 200 x 300

102 SIGNATURE INDIGO

104 SIGNATURE OCHRE