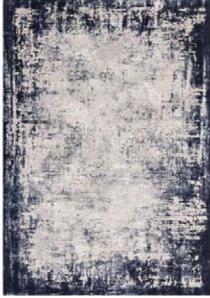

------------|
| 70% Polypropylene 30% Polyester |
| Sizes(cm):                      |
| 120 x 170                       |
| 160 x 230                       |
| 200 x 290                       |





ABSTRACT GOLD



ABSTRACT NAVY



LINES BLUE





LINES TERRACOTTA



#### "Subtle lustre with textured detail"

Lay a stylish foundation with our Kuza collection. Velvety soft with a textured multi-dimensional pile, Kuza comes in a choice of an all over abstract, a muted border or a subtle stripe design.

| Machine Woven                   |
|---------------------------------|
| 70% Polypropylene 30% Polyester |
| Sizes(cm):                      |
| 120 x 170                       |
| 160 x 230                       |
| 200 x 290                       |







BORDER NAVY



BORDER TERRACOTTA







### Nova

#### "Best-selling Nova collection in a specttrum of designs and colours"

Introducing the Nova range, in an array of saturated colours that stream together. Densely woven, the hard-wearing polypropylene pile makes for a soft warm undefeel. Machine Woven 100% Polypropylene Sizes(cm): 120 x 170 160 x 230 200 x 290





NV04 DISTRESS ORANGE



NV22 ABSTRACT MUSTARD



NV10 ANTIQUE GREY



NV11 ANTIQUE NAVY





## Orion

#### "High shine metallics take centre stage with the Orion rug collection"

Showcasting a range of abstract designs embellished with lustrous metallic highlights, the Orion collection offers great value and is power loomed from durable, easyclean yarn.

| Machine Woven      |
|--------------------|
| 100% Polypropylene |
| Sizes(cm):         |
| 120 x 170