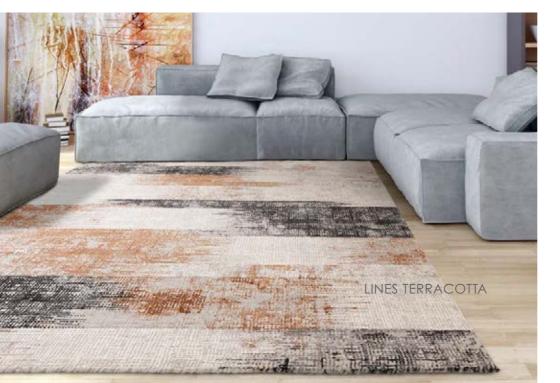

#### "Subtle lustre with textured detail"

Lay a stylish foundation with our Kuza collection. Velvety soft with a textured multi-dimensional pile, Kuza comes in a choice of an all over abstract, a muted border or a subtle stripe design.

ABSTRACT GOLD

ABSTRACT NAVY

LINES BLUE

LINES TERRACOTTA