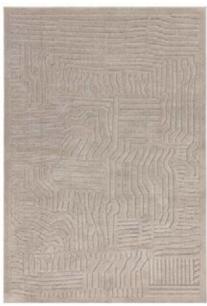

# Valley

#### "Intricate organic designs with an exaggerated high-low pile"

Sink your feet into the indulgently soft Valley range. These eye-catching rugs make a bold statement on their own, enhanced by artfully machine carved 3D patterns. The high-low pile feels velvety soft underfoot.

| Machine Woven  |
|----------------|
| 100% Polyester |
| Sizes(cm):     |
| 120 x 170      |
| 160 x 230      |
| 200 x 290      |
|                |

IVORY CONNECTION

NATURAL ROUTE

IVORY PATH

Asiatic Carpets OCC 105 Eade Road London N4 1TJ T 020 8800 2000 F 020 8800 8181 sales@asiatic.co.uk www.asiatic.co.uk