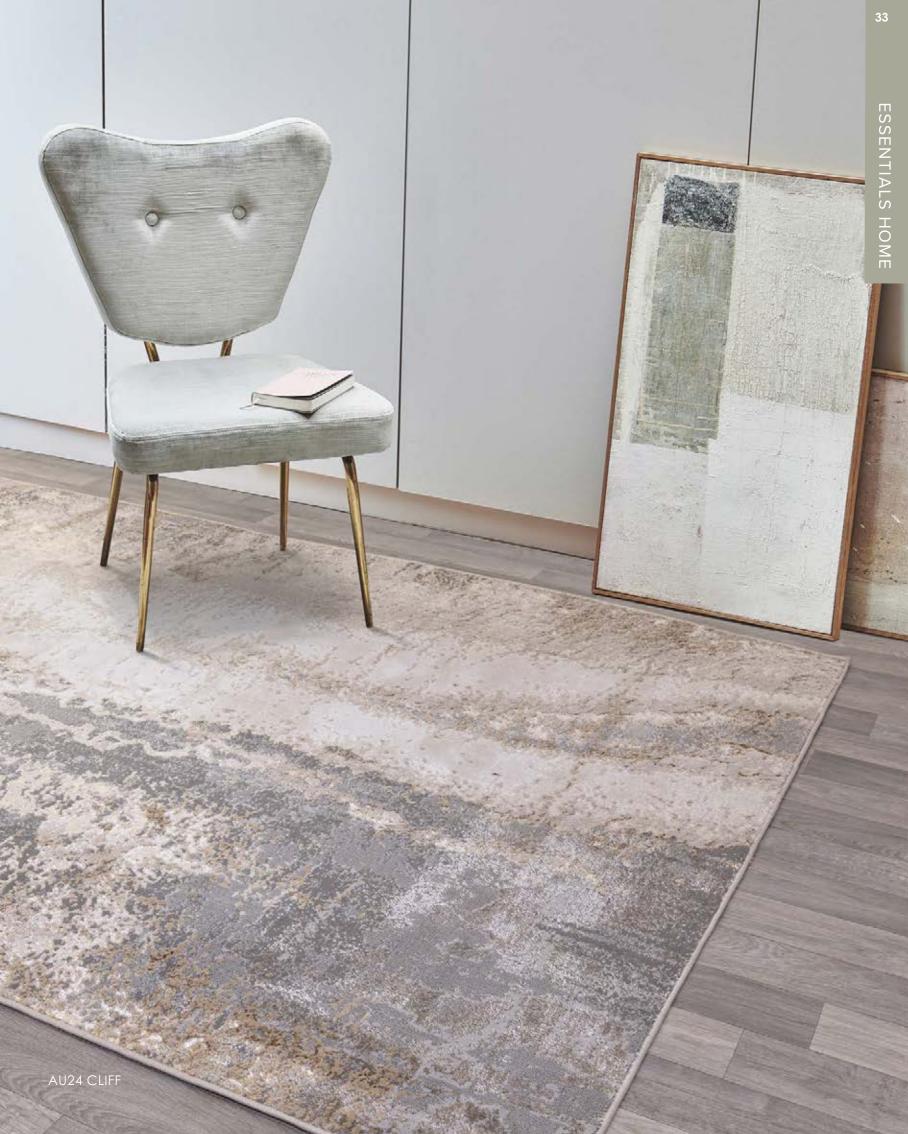

### **Essentials Home**

# Valley

#### "Intricate organic designs with an exaggerated high-low pile"

Sink your feet into the indulgently soft Valley range. These eye-catching rugs make a bold statement on their own, enhanced by artfully machine carved 3D patterns. The high-low pile feels velvety soft underfoot.

| Machine Woven  |
|----------------|
| 100% Polyester |
| Sizes(cm):     |
| 120 x 170      |
| 160 x 230      |
| 200 x 290      |
|                |

IVORY CONNECTION

NATURAL ROUTE

IVORY PATH

Asiatic Carpets OCC 105 Eade Road London N4 1TJ T 020 8800 2000 F 020 8800 8181 sales@asiatic.co.uk www.asiatic.co.uk