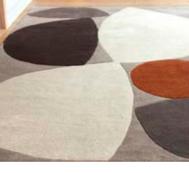

# York

### "Great value wool collection, in a wide variety of colours"

Modern wool collection featuring a border frame with a ribbed effect that creates subtle visual interest. York is handmade in a variety of colours for a full range of choice.

| Hand Woven |
|------------|
| Wool       |
| Sizes(cm): |
| 120 x 170  |
| 160 x 230  |
| 200 x 290  |
|            |

TEAL

DUCK EGG

TERRACOTTA