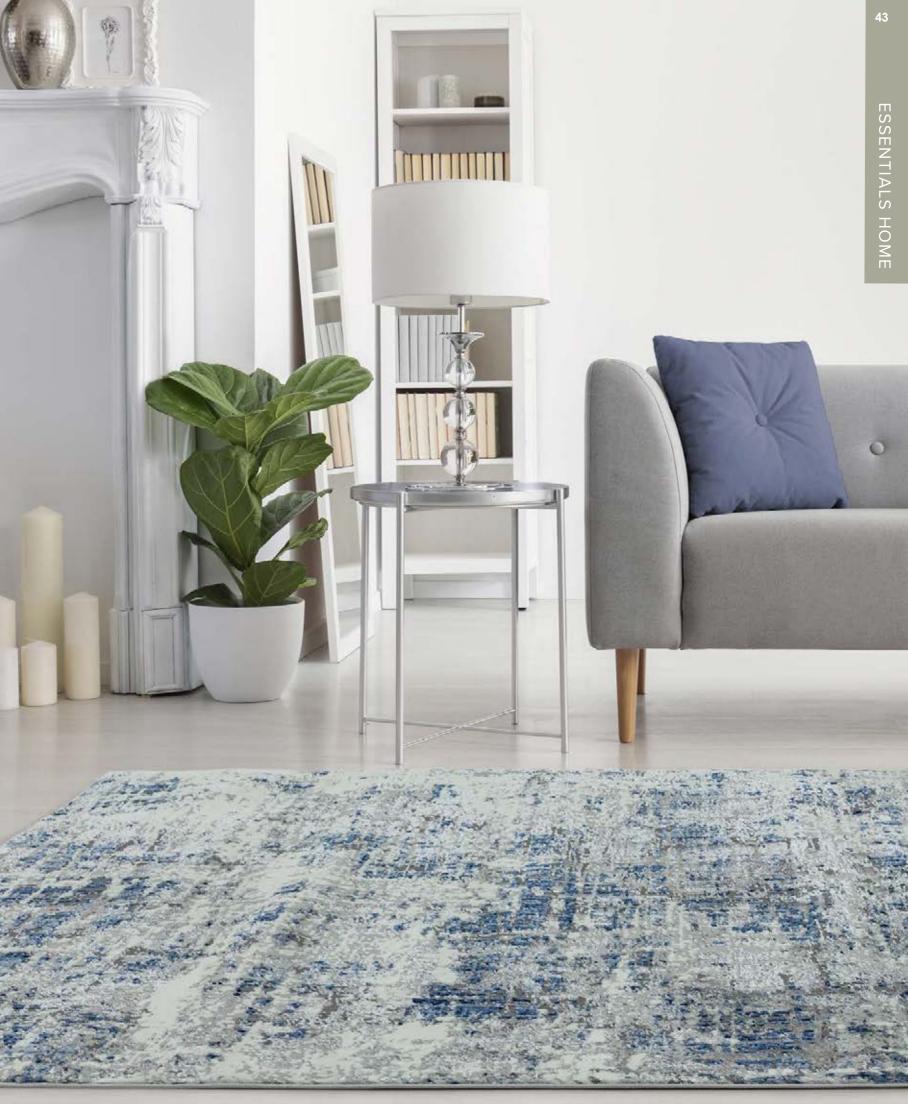

### **Essentials Home**

# Valley

#### "Intricate organic designs with an exaggerated high-low pile"

Sink your feet into the indulgently soft Valley range. These eye-catching rugs make a bold statement on their own, enhanced by artfully machine carved 3D patterns. The high-low pile feels velvety soft underfoot.

| Machine Woven  |
|----------------|
| 100% Polyester |
| Sizes(cm):     |
| 120 x 170      |
| 160 x 230      |
| 200 x 290      |
|                |

IVORY CONNECTION

NATURAL ROUTE

IVORY PATH

Asiatic Carpets OCC 105 Eade Road London N4 1TJ T 020 8800 2000 F 020 8800 8181 sales@asiatic.co.uk www.asiatic.co.uk