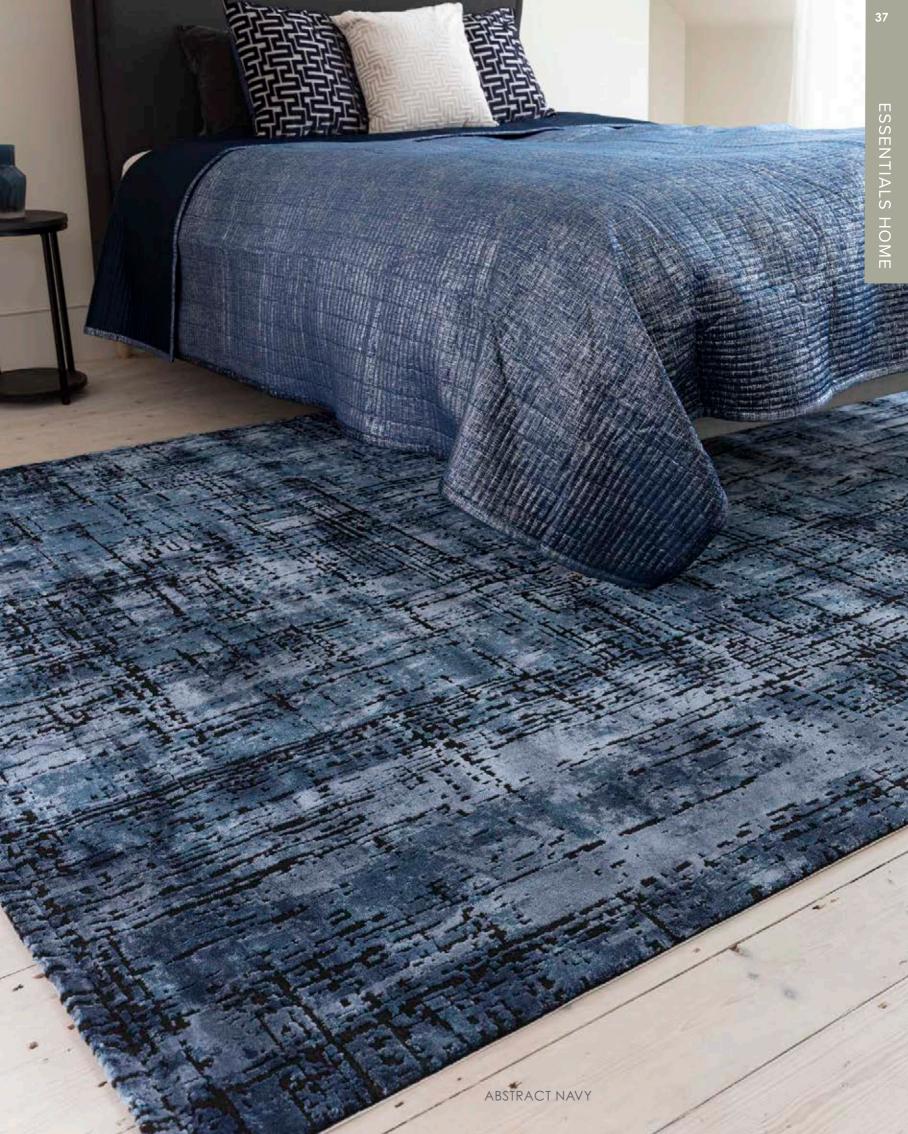

#### "Subtle lustre with textured detail"

Lay a stylish foundation with our Kuza collection. Velvety soft with a textured multi-dimensional pile, Kuza comes in a choice of an all over abstract, a muted border or a subtle stripe design.

ABSTRACT GOLD

ABSTRACT NAVY

LINES BLUE

LINES TERRACOTTA