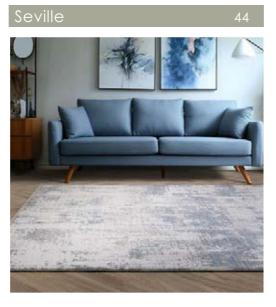

# Seville

#### "Dreamy abstract designs, this high-low texture enhances contemporary style"

This modern rug collection catches the eye with it's nuanced tones. Seville is characterised by a fluid abstract design and a high-low effect on space-dyed polyester.

| Machine Woven             |
|---------------------------|
| 100% Space Dyed Polyester |
| Sizes(cm):                |
| 120 x 180                 |
| 160 x 240                 |
| 200 x 300                 |