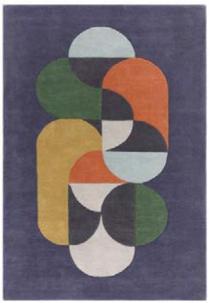

# Matrix

## Signature

"Hand-carved in a web of graphic patterns that instantly uplifts the mood of a room"

This signature abstract design dresses up any floor with a thick multi-dimensional pile. The irregular carved shapes gives this collection endless style points. Hand Tuffed Wool & Viscose Sizes(cm): 120 x 170 160 x 230 200 x 300

102 SIGNATURE INDIGO

104 SIGNATURE OCHRE