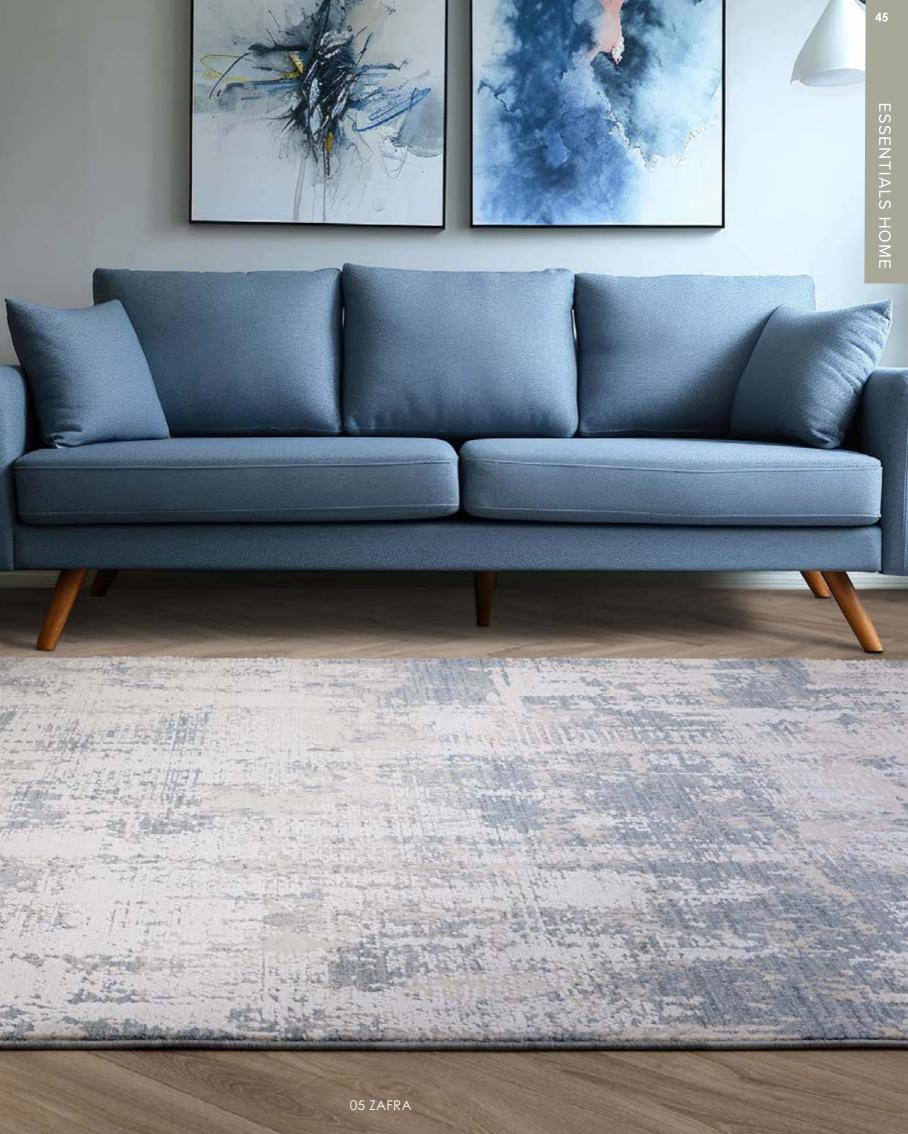

ion offers great value and is power loomed from durable, easyclean yarn.

| Machine Woven      |
|--------------------|
| 100% Polypropylene |
| Sizes(cm):         |
| 120 x 170          |
| 160 x 230          |
| 200 x 290          |





OR04 ABSTRACT BLUE



OR05 ABSTRACT SILVER



OR02 DECOR GREY





# Seville

#### "Dreamy abstract designs, this high-low texture enhances contemporary style"

This modern rug collection catches the eye with it's nuanced tones. Seville is characterised by a fluid abstract design and a high-low effect on space-dyed polyester.

| Machine Woven             |
|---------------------------|
| 100% Space Dyed Polyester |
| Sizes(cm):                |
| 120 x 180                 |
| 160 x 240                 |
| 200 x 300                 |











06 ORO





# Valley

#### "Intricate organic designs with an exaggerated high-low pile"

Sink your feet into the indulgently soft Valley range. These eye-catching rugs make a bold statement on their own, enhanced by artfully machine carved 3D patterns. The high-low pile feels velvety soft underfoot.

| Machine Woven  |
|----------------|
| 100% Polyester |
| Sizes(cm):     |
| 120 x 170      |
| 160 x 230      |
| 200 x 290      |
|                |



IVORY CONNECTION



NATURAL ROUTE

IVORY PATH







Asiatic Carpets OCC 105 Eade Road London N4 1TJ T 020 8800 2000 F 020 8800 8181 sales@asiatic.co.uk www.asiatic.co.uk