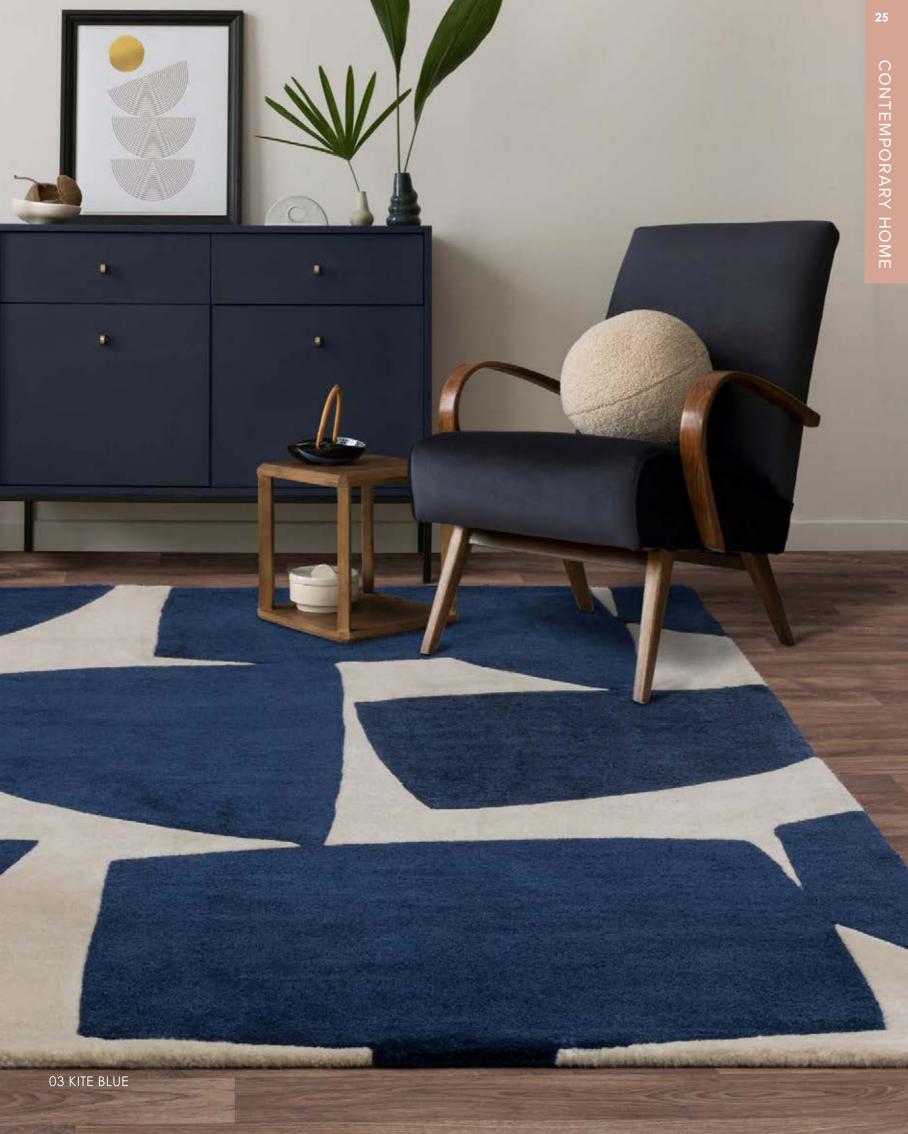

## Romy

### Kite

### "Contemporary rugs designed with uniquely carved elements"

In this range you can find a mix of eccentric shapes hand tufted with bold yarns and carefully hand carved to accentuate each shape.

| Hand Tufted |  |
|-------------|--|
| PET         |  |
| Sizes(cm):  |  |
| 120 x 170   |  |
| 160 x 230   |  |
| 200 x 290   |  |

03 KITE BLUE

04 KITE SAGE