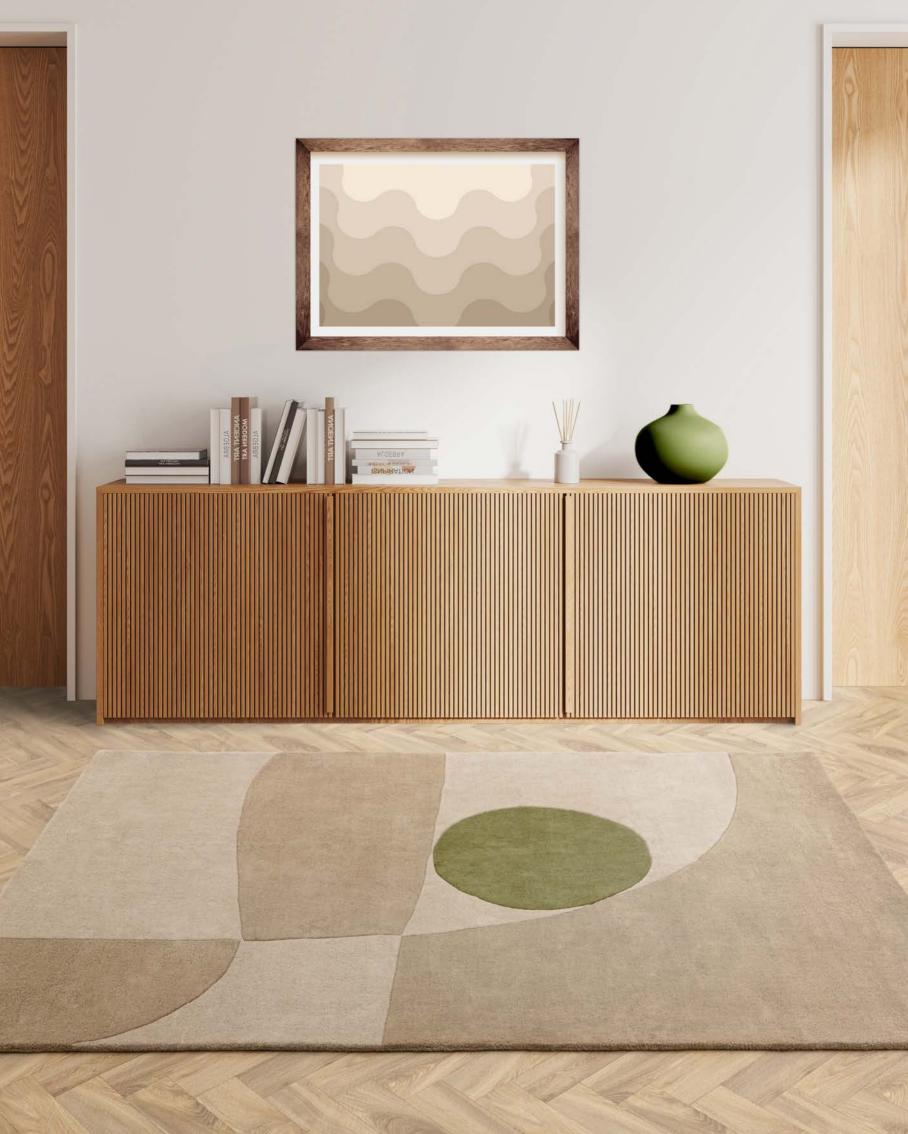

# Valley

#### "Intricate organic designs with an exaggerated high-low pile"

Sink your feet into the indulgently soft Valley range. These eye-catching rugs make a bold statement on their own, enhanced by artfully machine carved 3D patterns. The high-low pile feels velvety soft underfoot.

| Machine Woven  |
|----------------|
| 100% Polyester |
| Sizes(cm):     |
| 120 x 170      |
| 160 x 230      |
| 200 x 290      |
|                |

IVORY CONNECTION

NATURAL ROUTE

IVORY PATH

Asiatic Carpets OCC 105 Eade Road London N4 1TJ T 020 8800 2000 F 020 8800 8181 sales@asiatic.co.uk www.asiatic.co.uk