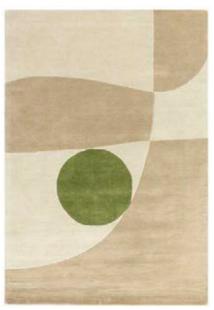

# Reef

## Mid Century / Linear / Horizon

### "Dynamic patterns in hand carved statement tones"

Elegantly designed with irregular shapes for added floor depth. Skillfully hand-tufted from sumptuous wool, the color contrast in this collection makes 160 x 230 a bold statement.

Hand Tufted Wool Sizes(cm): 120 x 170 200 x 290

RF22 LINEAR MULTI

RF24 MID CENTURY GREY