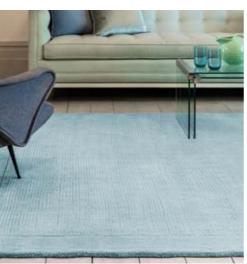

# Valley

#### "Intricate organic designs with an exaggerated high-low pile"

Sink your feet into the indulgently soft Valley range. These eye-catching rugs make a bold statement on their own, enhanced by artfully machine carved 3D patterns. The high-low pile feels velvety soft underfoot.

| Machine Woven  |
|----------------|
| 100% Polyester |
| Sizes(cm):     |
| 120 x 170      |
| 160 x 230      |
| 200 x 290      |
|                |

IVORY CONNECTION

NATURAL ROUTE

IVORY PATH

Asiatic Carpets OCC 105 Eade Road London N4 1TJ T 020 8800 2000 F 020 8800 8181 sales@asiatic.co.uk www.asiatic.co.uk