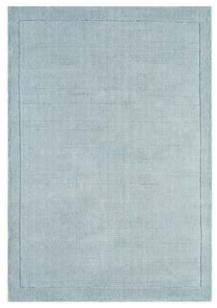

## Ascot

#### "Our wool-centred rug collection with a shiny viscose border"

Add an opulent layer to your flooring with these velvety soft rugs. Ascot is executed in 10 colourways with choices for neutrals and jewel tones with chunky viscose borders. Hand Woven 65% Wool, 35% Viscose Sizes(cm): 120 x 170 160 x 230 200 x 290

SILVER

GREEN

Sand