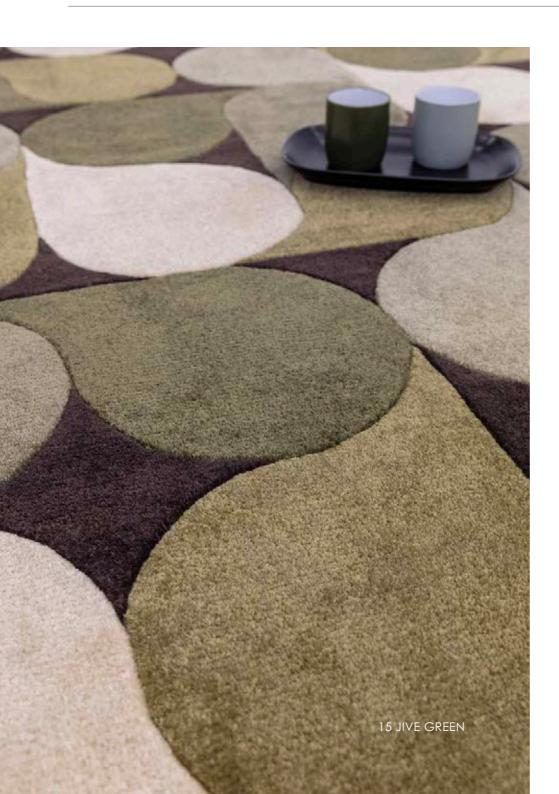

## Romy

### Jive

### "Unveiling our environmentally conscious collection, where sustainability meets style"

Introducing our first-hand tufted rug made entirely from recycled materials. Romy is constructed with PET yarns which gives the look and texture of viscose.

| Hand Tufted |
|-------------|
| PET         |
| Sizes(cm):  |
| 120 x 170   |
| 160 x 230   |
| 200 x 290   |

14 JIVE RED

15 JIVE GREEN