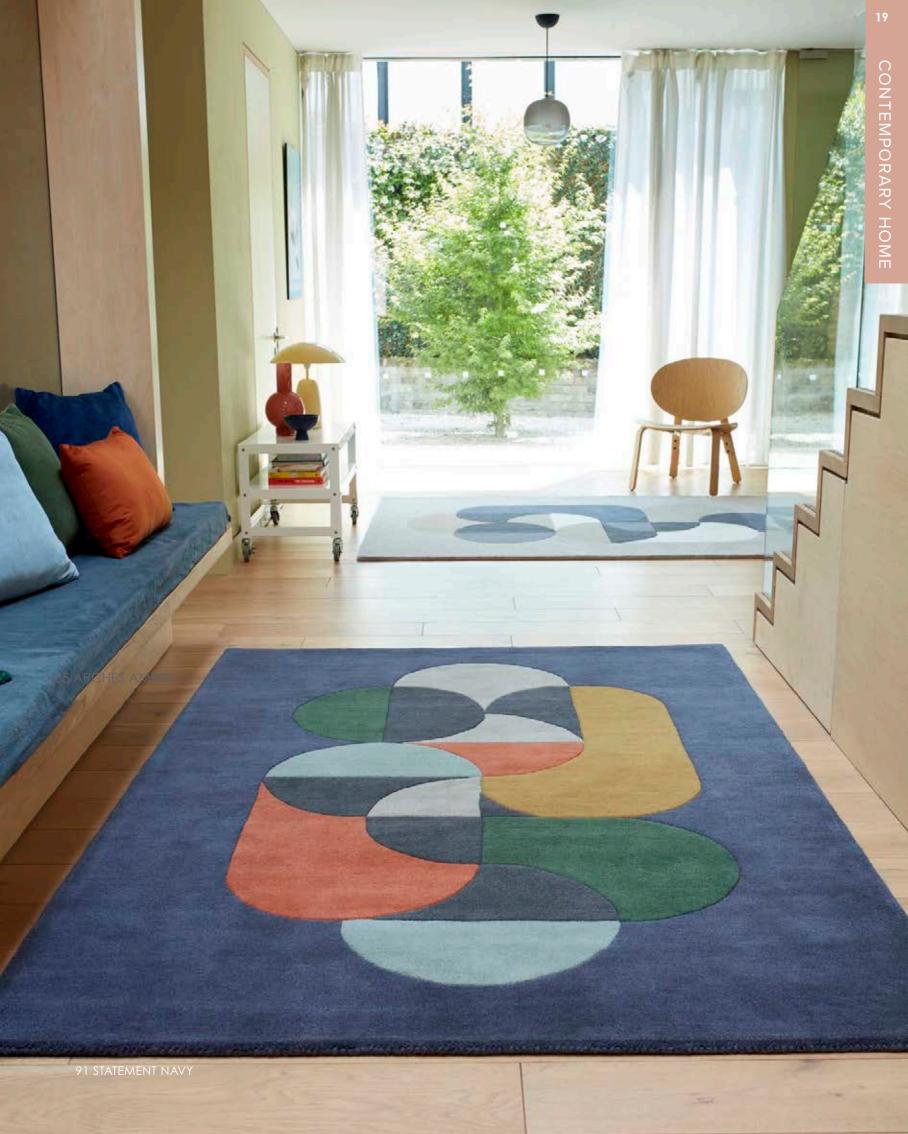

# **Matrix**

### **Statement**

#### "Hand carved floor art meets mid-century charm"

A true statement piece. This collection Hand Tuffed is reminiscent of mid-century modern geometric designs, featuring artfully hand carved interlocking shapes that 160 x 230 form at its core.

Wool Sizes(cm): 120 x 170 200 x 300

92 STATEMENT LIGHT GREY

91 STATEMENT NAVY