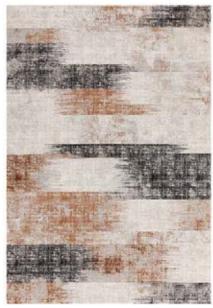

#### "Subtle lustre with textured detail"

Lay a stylish foundation with our Kuza collection. Velvety soft with a textured multi-dimensional pile, Kuza comes in a choice of an all over abstract, a muted border or a subtle stripe design.

ABSTRACT GOLD

ABSTRACT NAVY

LINES BLUE

LINES TERRACOTTA