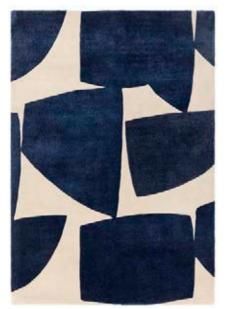

## Romy

### Kite

### "Contemporary rugs designed with uniquely carved elements"

In this range you can find a mix of eccentric shapes hand tufted with bold yarns and carefully hand carved to accentuate each shape.

| Hand Tufted |  |
|-------------|--|
| PET         |  |
| Sizes(cm):  |  |
| 120 x 170   |  |
| 160 x 230   |  |
| 200 x 290   |  |

03 KITE BLUE

04 KITE SAGE