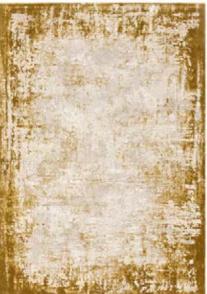

# York

### "Great value wool collection, in a wide variety of colours"

Modern wool collection featuring a border frame with a ribbed effect that creates subtle visual interest. York is handmade in a variety of colours for a full range of choice.

| Hand Woven |
|------------|
| Wool       |
| Sizes(cm): |
| 120 x 170  |
| 160 x 230  |
| 200 x 290  |
|            |

TEAL

DUCK EGG

TERRACOTTA