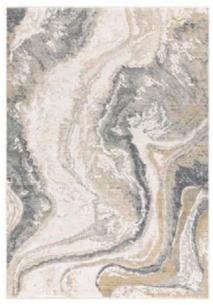

# Valley

#### "Intricate organic designs with an exaggerated high-low pile"

Sink your feet into the indulgently soft Valley range. These eye-catching rugs make a bold statement on their own, enhanced by artfully machine carved 3D patterns. The high-low pile feels velvety soft underfoot.

| Machine Woven  |
|----------------|
| 100% Polyester |
| Sizes(cm):     |
| 120 x 170      |
| 160 x 230      |
| 200 x 290      |
|                |

IVORY CONNECTION

NATURAL ROUTE

IVORY PATH

Asiatic Carpets OCC 105 Eade Road London N4 1TJ T 020 8800 2000 F 020 8800 8181 sales@asiatic.co.uk www.asiatic.co.uk