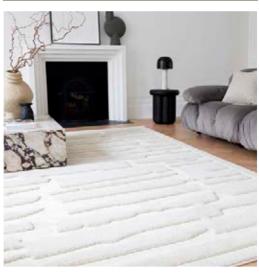

# Valley

#### "Intricate organic designs with an exaggerated high-low pile"

Sink your feet into the indulgently soft Valley range. These eye-catching rugs make a bold statement on their own, enhanced by artfully machine carved 3D patterns. The high-low pile feels velvety soft underfoot.