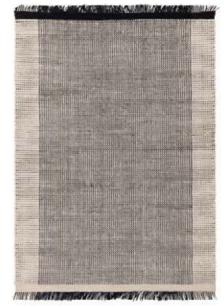

# York

### "Great value wool collection, in a wide variety of colours"

Modern wool collection featuring a border frame with a ribbed effect that creates subtle visual interest. York is handmade in a variety of colours for a full range of choice.

| Hand Woven |
|------------|
| Wool       |
| Sizes(cm): |
| 120 x 170  |
| 160 x 230  |
| 200 x 290  |
|            |

TEAL

DUCK EGG

TERRACOTTA