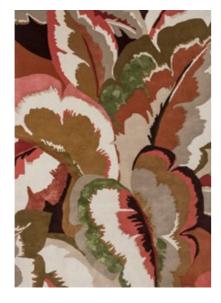

## WONDERLAND FLORAL

Featuring a panoply of whimsical floral patterns, the Wonderland Floral handtufted rug delights in its striking intensity and intricacy of detail. This archive design winks to the past with his maximalist detailing.

handtufted pure new wool/viscose

140×200 cm 4'7" × 6'7" 170x240 cm 5'7" x 7'10" 200×280 cm 6'7" × 9'2" 250x350 cm 8'2" x 11'6" custom sizes

**CALATHEA** shiitake/wildwater 142905

**CALATHEA** amber/brazilian rosewood 142907