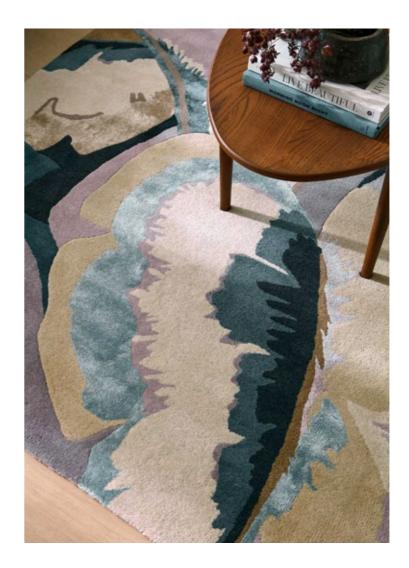

WILDERNESS peridot/emerald 144507

## WILDERNESS

Evoking the sensation of raindrops drenching the countryside, Wilderness captures this abstract poetic experience with a striking interplay of colour and texture.

handtufted pure new wool/viscose