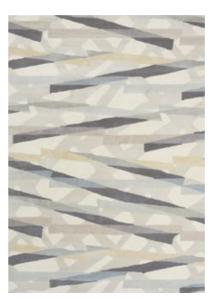

### ZEAL

This contemporary design resembles abstract brushstrokes in a deconstructed horizontal stripe awash with tonal colourways.

handtufted pure new wool

140×200 cm 4'7" × 6'7" 170x240 cm 5'7" x 7'10" 200×280 cm 6'7" × 9'2" 250×350 cm 8'2" × 11'6" custom sizes