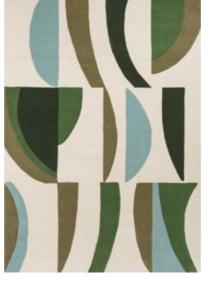

## TORILLO

Torillo celebrates the artistic joy of organic shapes, expertly sliced, spliced and rearranged to create an abstract, mid-century inspired design.

handtufted pure new wool

140×200 cm 4'7" × 6'7" 170x240 cm 5'7" x 7'10" 200×280 cm 6'7" × 9'2" 250×350 cm 8'2" × 11'6" custom sizes

TORILLO emerald/azul 143907 TORILLO sky/cornflower 143908

TORILLO cornflower/walnut 143905

slate |4|904

BLOCKS fern |4|907