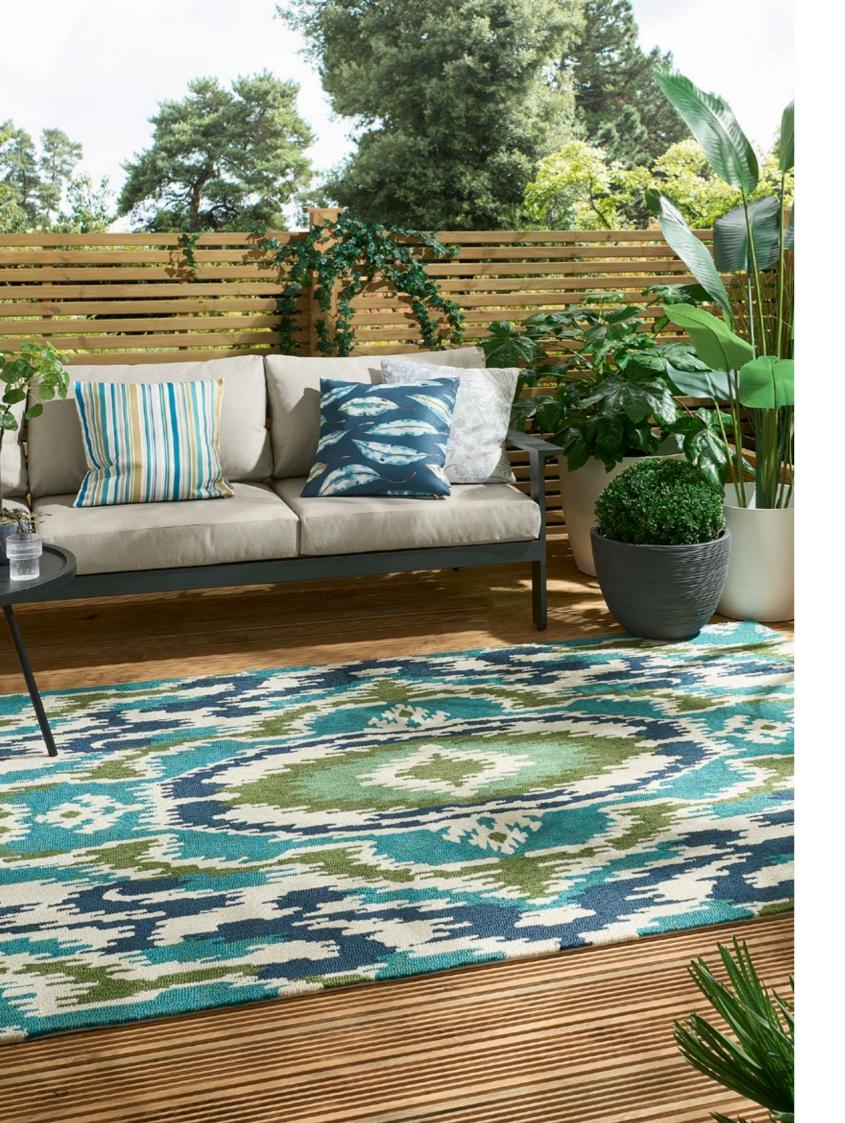

# HARLEQUIN IN/OUTDOOR

Harlequin believes that our best interiors are created when they reflect who we are. Make a statement, set a mood, and turn your patio, deck or garden into a personalized haven. Each rug is a canvas of colour and creativity allowing to express your unique personality and style.

handtufted 100% recycled PET yarns

140×200 cm 4'7" × 6'7" 160x230 cm 5'3" x 7'6" 200x280 cm 6'7" x 9'2" 250x350 cm 8'2" x 11'6" no custom sizes

water resistant & easy to clean

IXORA emerald/palm/chartreuse 442007