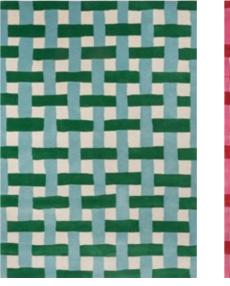

BASKETWEAVE emerald/aquamarine 144107 **BASKETWEAVE** coral/rose |44|02

## BASKETWEAVE

Drawing inspiration from baskets filled with homegrown vegetables and tablecloths adorned with kitchen garden delights, Basket Weave is a striking handtufted rug, set in two happy colourways.