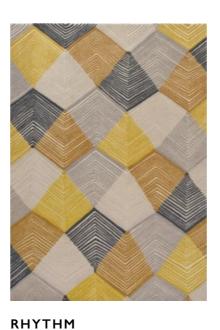

saffron 040906

140×200 cm 4'7" × 6'7" 170x240 cm 5'7" x 7'10" 200×280 cm 6'7" × 9'2" 250x350 cm 8'2" x 11'6" custom sizes

RHYTHM

handtufted pure new wool

Rhythm is an Art Deco-style chevron which celebrates order, repetition, pattern and form.