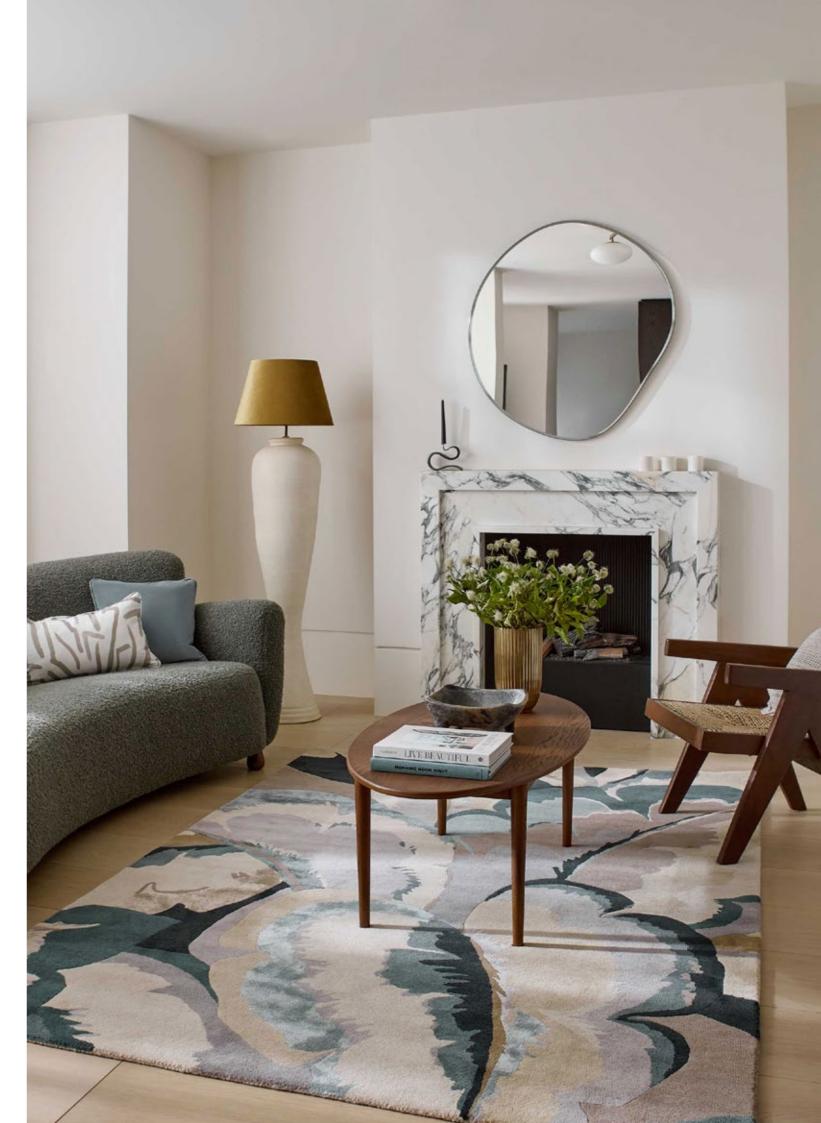

WILDERNESS peridot/emerald 144507

## WILDERNESS

Evoking the sensation of raindrops drenching the countryside, Wilderness captures this abstract poetic experience with a striking interplay of colour and texture.

handtufted pure new wool/viscose