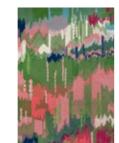

140×200 cm 4'7" × 6'7" 170×240 cm 5'7" × 7'10" 200×280 cm 6'7" × 9'2" 250x350 cm 8'2" x 11'6" custom sizes

SHERBET STRIPE emerald/amber |444|7

## SHERBET STRIPE

This Sherbet handtufted rug dances in a delight of diagonals. Rendered in striped colours of pinks, greens, and blues of a sophisticated palette.

handtufted pure new wool

140×200 cm 4'7" × 6'7" 170x240 cm 5'7" x 7'10" 200x280 cm 6'7" x 9'2" 250x350 cm 8'2" x 11'6" custom sizes