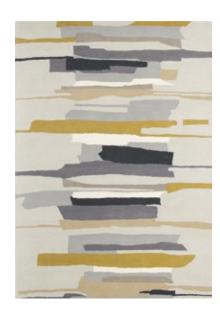

### ZEAL

This contemporary design resembles abstract brushstrokes in a deconstructed horizontal stripe awash with tonal colourways.

handtufted pure new wool

140×200 cm 4'7" × 6'7" 170x240 cm 5'7" x 7'10" 200×280 cm 6'7" × 9'2" 250×350 cm 8'2" × 11'6" custom sizes