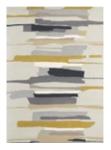

140×200 cm 4'7" × 6'7" 170×240 cm 5'7" × 7'10" 200×280 cm 6'7" × 9'2" 250x350 cm 8'2" x 11'6" custom sizes

SHERBET STRIPE emerald/amber |444|7

## SHERBET STRIPE

This Sherbet handtufted rug dances in a delight of diagonals. Rendered in striped colours of pinks, greens, and blues of a sophisticated palette.

handtufted pure new wool

140×200 cm 4'7" × 6'7" 170x240 cm 5'7" x 7'10" 200x280 cm 6'7" x 9'2" 250x350 cm 8'2" x 11'6" custom sizes