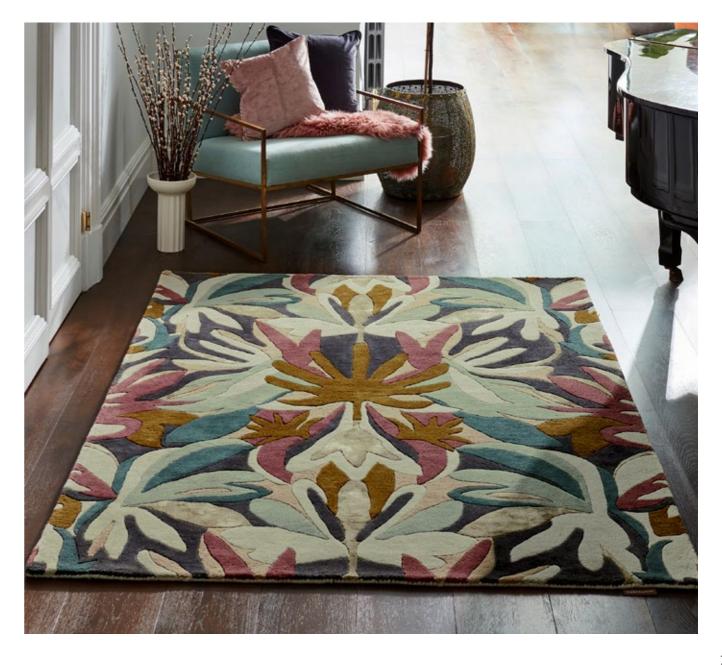

**DAHLIA** fuchsia/palm 142402

DAHLIA coral/wilderness 142408 DAHLIA

Looking out across a gently swaying meadow, our loosely painted floral scene captures the spirit of summer. Slightly impressionist in style, this rug is a wonderful colour carrier.