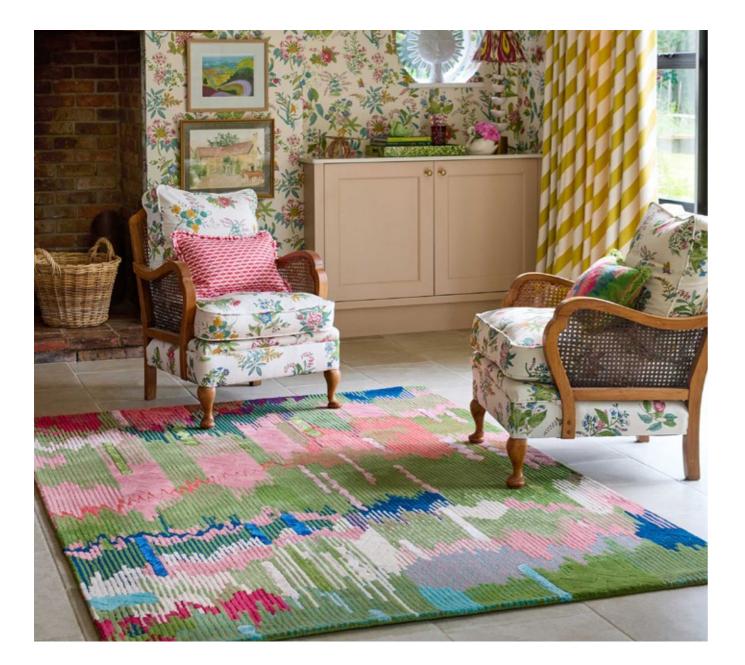

# HARLEQUIN × SOPHIE ROBINSON

ENVELOPING INTERIORS WITH JOYOUS COLOUR CONFIDENCE, SOPHIE ROBINSON X HARLEQUIN IS A VIBRANT RANGE OF NATURE INSPIRED FABRIC AND WALLPAPER, NOW TRANSLATED INTO BOLD RUG DESIGNS.

Inspired by the woodland garden of Sophie's countryside home, the collection presents a juxtaposition of archive and abstract pieces, looking upwards towards basking tree canopies and out across carpeted meadows dotted with jewel-petaled flowers. Lazy days, picnicking, and pond dipping lend their memories to inviting colourways in Harlequin x Sophie Robinson.