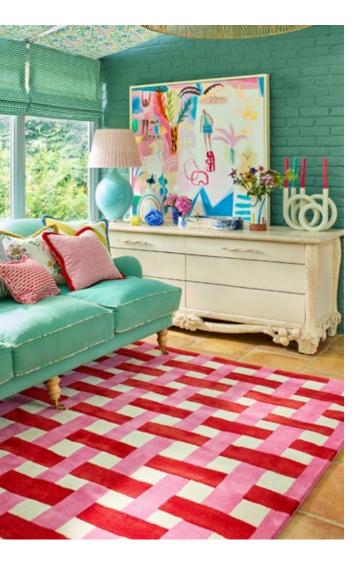

BASKETWEAVE emerald/aquamarine 144107 **BASKETWEAVE** coral/rose |44|02

## BASKETWEAVE

Drawing inspiration from baskets filled with homegrown vegetables and tablecloths adorned with kitchen garden delights, Basket Weave is a striking handtufted rug, set in two happy colourways.