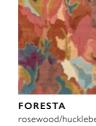

FORESTA pebble/sand 143511

FORESTA rosewood/huckleberry 143503

## FORESTA

Explore an interpretive woodland with the Foresta handtufted rug, where beautifully diffused devoré leaves are artfully reimagined.

handtufted pure new wool/viscose

140×200 cm 4'7" × 6'7" 170×240 cm 5'7" × 7'10" 200×280 cm 6'7" × 9'2" 250x350 cm 8'2" x 11'6" custom sizes