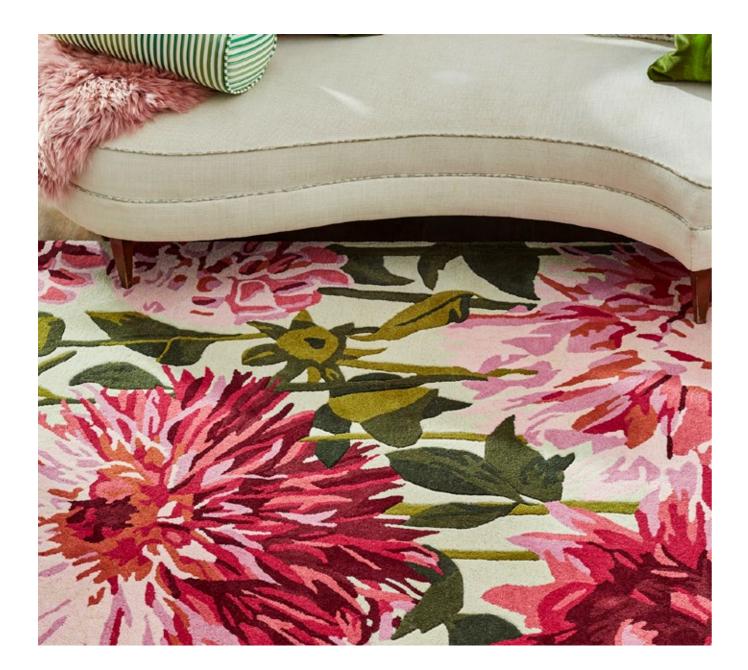

**DAHLIA** fuchsia/palm 142402

DAHLIA coral/wilderness 142408 DAHLIA

Looking out across a gently swaying meadow, our loosely painted floral scene captures the spirit of summer. Slightly impressionist in style, this rug is a wonderful colour carrier.