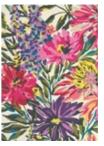

**DAHLIA** fuchsia/palm 142402

DAHLIA coral/wilderness 142408 DAHLIA

Looking out across a gently swaying meadow, our loosely painted floral scene captures the spirit of summer. Slightly impressionist in style, this rug is a wonderful colour carrier.

handtufted pure new wool

 140×200 cm
 4'7" × 6'7"

 170×240 cm
 5'7" × 7'10"

 200×280 cm
 6'7" × 9'2"

 250×350 cm
 8'2" × 11'6"

 custom sizes

**FLOREALE** maize 044906

**FLOREALE** fuchsia 044905