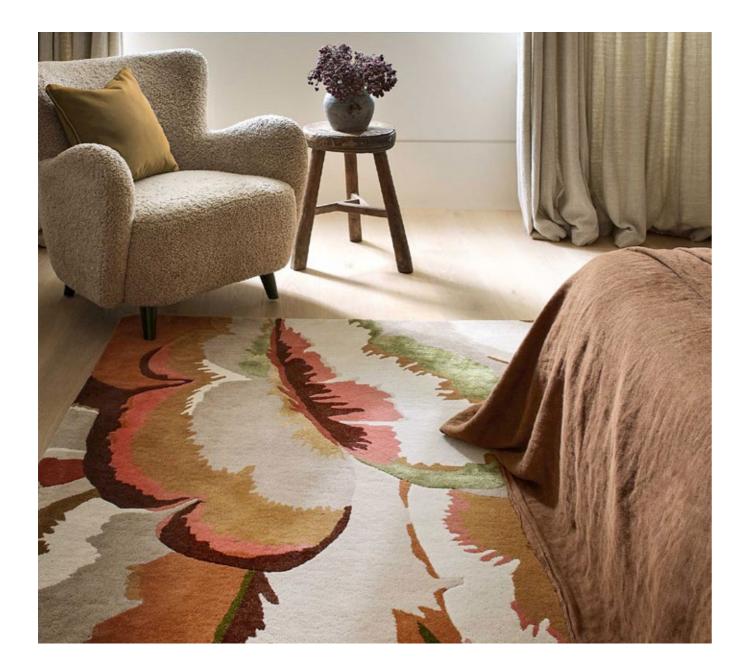

## WONDERLAND FLORAL

Featuring a panoply of whimsical floral patterns, the Wonderland Floral handtufted rug delights in its striking intensity and intricacy of detail. This archive design winks to the past with his maximalist detailing.

handtufted pure new wool/viscose

140×200 cm 4'7" × 6'7" 170x240 cm 5'7" x 7'10" 200×280 cm 6'7" × 9'2" 250x350 cm 8'2" x 11'6" custom sizes

**CALATHEA** shiitake/wildwater 142905

**CALATHEA** amber/brazilian rosewood 142907