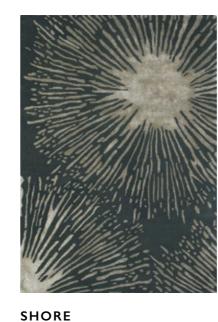

### SHORE

Representing dappled sunlight playing on water, this stunning rug adds a contemporary feel to any style of home.

handtufted pure new wool/viscose

140×200 cm 4'7" × 6'7" 170x240 cm 5'7" x 7'10" 200x280 cm 6'7" x 9'2" 250x350 cm 8'2" x 11'6" custom sizes