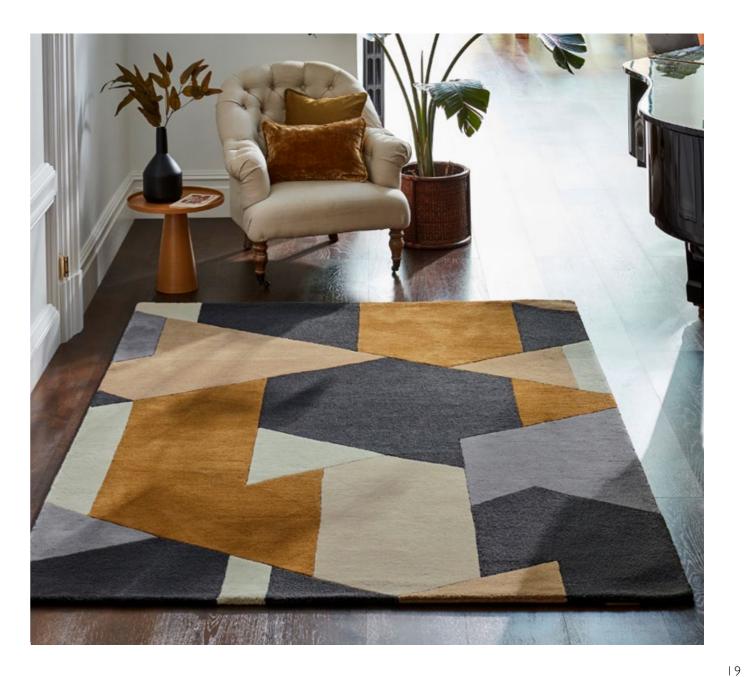

POPOVA caramel/slate/shell 143101

With a cubo-futurist feel, placed geometric blocks nod towards a gallery inspired aesthetic making Popova an excellent starting point to create your interior scheme. handtufted

pure new wool

POPOVA

140×200 cm 4'7" × 6'7" 170x240 cm 5'7" x 7'10" 200x280 cm 6'7" x 9'2" 250x350 cm 8'2" x 11'6" custom sizes

KELAPA zest 040307

**ELLIPTIC** emerald 140307