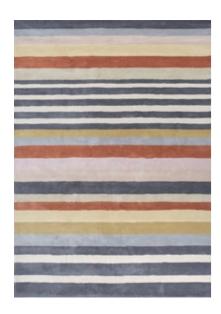

140×200 cm 4'7" × 6'7" 170×240 cm 5'7" × 7'10" 200×280 cm 6'7" × 9'2" 250x350 cm 8'2" x 11'6" custom sizes

SHERBET STRIPE emerald/amber |444|7

## SHERBET STRIPE

This Sherbet handtufted rug dances in a delight of diagonals. Rendered in striped colours of pinks, greens, and blues of a sophisticated palette.

handtufted pure new wool

140×200 cm 4'7" × 6'7" 170x240 cm 5'7" x 7'10" 200x280 cm 6'7" x 9'2" 250x350 cm 8'2" x 11'6" custom sizes