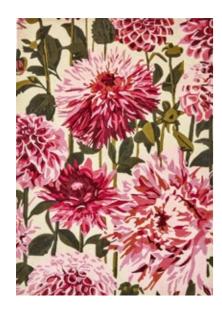

**DAHLIA** fuchsia/palm 142402

DAHLIA coral/wilderness 142408 DAHLIA

Looking out across a gently swaying meadow, our loosely painted floral scene captures the spirit of summer. Slightly impressionist in style, this rug is a wonderful colour carrier.