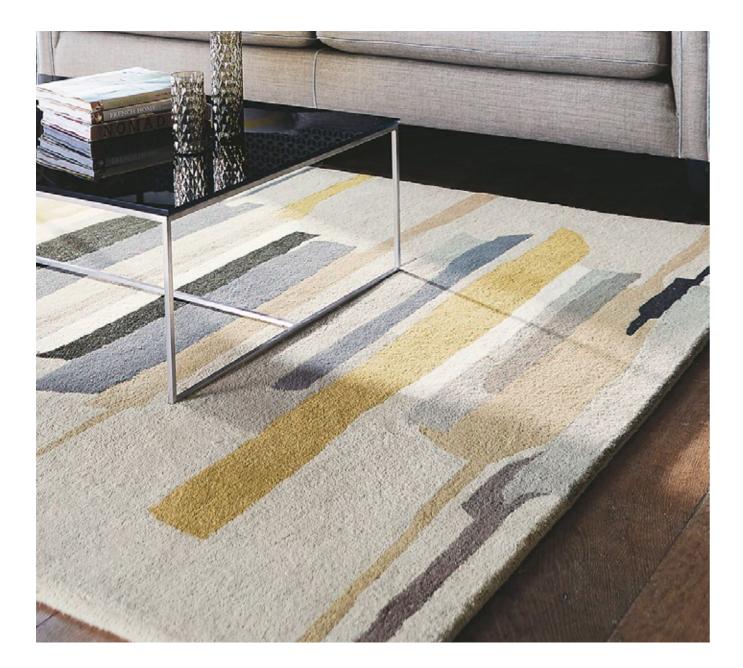

### ZEAL

This contemporary design resembles abstract brushstrokes in a deconstructed horizontal stripe awash with tonal colourways.

handtufted pure new wool

140×200 cm 4'7" × 6'7" 170x240 cm 5'7" x 7'10" 200×280 cm 6'7" × 9'2" 250×350 cm 8'2" × 11'6" custom sizes