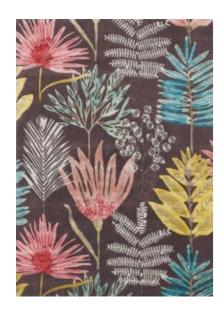

## WONDERLAND FLORAL

Featuring a panoply of whimsical floral patterns, the Wonderland Floral handtufted rug delights in its striking intensity and intricacy of detail. This archive design winks to the past with his maximalist detailing.