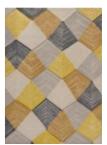

TORILLO emerald/azul 143907 TORILLO sky/cornflower 143908

TORILLO cornflower/walnut 143905

slate |4|904

BLOCKS fern |4|907

## **BLOCKS**

Featuring a strong architectural design, Blocks uses a trompe l'oeil technique to cleverly subvert traditional rug expectations with a 3D block effect.

handtufted pure new wool

140×200 cm 4'7" × 6'7" 170×240 cm 5'7" × 7'10" 200×280 cm 6'7" × 9'2" 250×350 cm 8'2" × 11'6" custom sizes