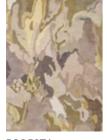

## FORESTA

Explore an interpretive woodland with the Foresta handtufted rug, where beautifully diffused devoré leaves are artfully reimagined.

handtufted pure new wool/viscose

140×200 cm 4'7" × 6'7" 170×240 cm 5'7" × 7'10" 200×280 cm 6'7" × 9'2" 250x350 cm 8'2" x 11'6" custom sizes