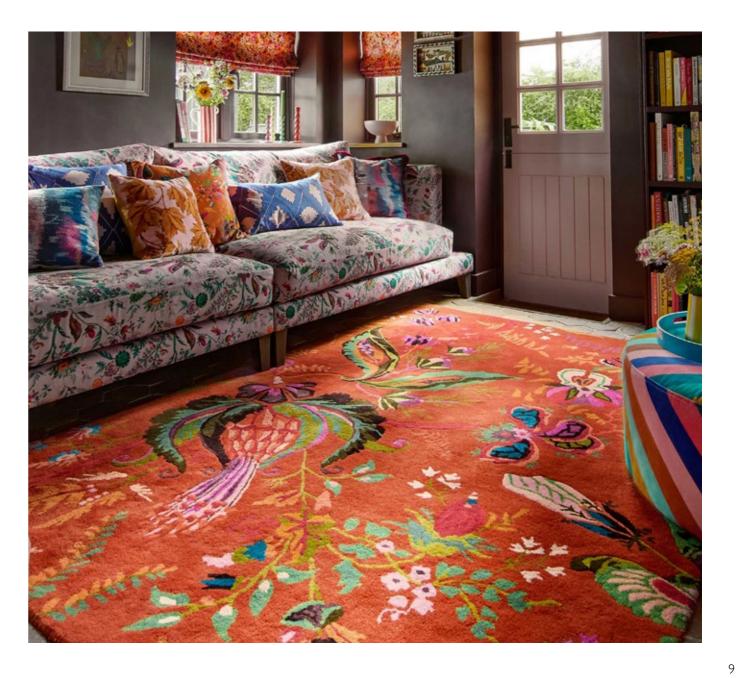

# HARLEQUIN × SOPHIE ROBINSON

ENVELOPING INTERIORS WITH JOYOUS COLOUR CONFIDENCE, SOPHIE ROBINSON X HARLEQUIN IS A VIBRANT RANGE OF NATURE INSPIRED FABRIC AND WALLPAPER, NOW TRANSLATED INTO BOLD RUG DESIGNS.

Inspired by the woodland garden of Sophie's countryside home, the collection presents a juxtaposition of archive and abstract pieces, looking upwards towards basking tree canopies and out across carpeted meadows dotted with jewel-petaled flowers. Lazy days, picnicking, and pond dipping lend their memories to inviting colourways in Harlequin x Sophie Robinson.