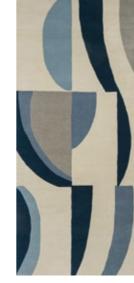

## TORILLO

Torillo celebrates the artistic joy of organic shapes, expertly sliced, spliced and rearranged to create an abstract, mid-century inspired design.

handtufted pure new wool

140×200 cm 4'7" × 6'7" 170x240 cm 5'7" x 7'10" 200×280 cm 6'7" × 9'2" 250×350 cm 8'2" × 11'6" custom sizes

TORILLO emerald/azul 143907 TORILLO sky/cornflower 143908

TORILLO cornflower/walnut 143905

slate |4|904

BLOCKS fern |4|907