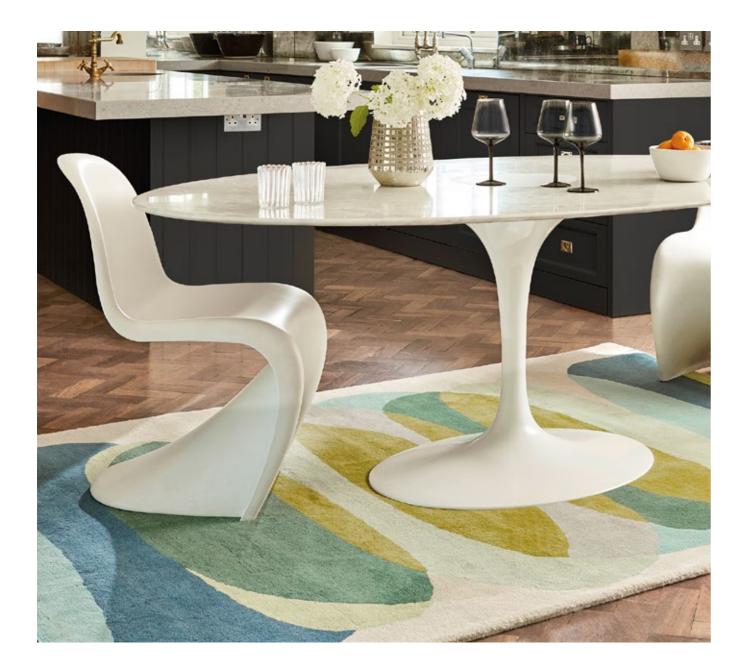

# HARLEQUIN IN/OUTDOOR

Harlequin believes that our best interiors are created when they reflect who we are. Make a statement, set a mood, and turn your patio, deck or garden into a personalized haven. Each rug is a canvas of colour and creativity allowing to express your unique personality and style.

handtufted 100% recycled PET yarns

140×200 cm 4'7" × 6'7" 160x230 cm 5'3" x 7'6" 200x280 cm 6'7" x 9'2" 250x350 cm 8'2" x 11'6" no custom sizes

water resistant & easy to clean

IXORA emerald/palm/chartreuse 442007