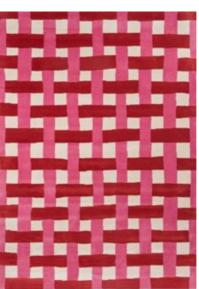

BASKETWEAVE emerald/aquamarine 144107 **BASKETWEAVE** coral/rose |44|02

## BASKETWEAVE

Drawing inspiration from baskets filled with homegrown vegetables and tablecloths adorned with kitchen garden delights, Basket Weave is a striking handtufted rug, set in two happy colourways.