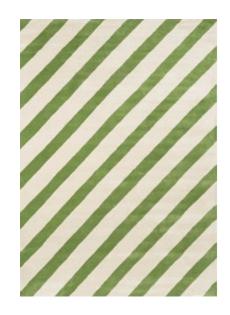

## PAPER STRAW

This Paper Straw handtufted rug sings with the joy of pattern and colour. Featuring delightfully striped diagonals set in a peridot colourway in creams and greens.

handtufted pure new wool

140×200 cm 4'7" × 6'7" 170×240 cm 5'7" × 7'10" 200×280 cm 6'7" × 9'2" 250x350 cm 8'2" x 11'6" custom sizes

SHERBET STRIPE emerald/amber |444|7