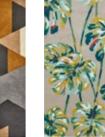

## CALATHEA

Featuring layers of tonal brush marks in graduated colourways, the Calathea rug showcases overlapping tropical leaves, creating a bold, painterly statement rug.

handtufted pure new wool/viscose

FORESTA pebble/sand 143511

FORESTA rosewood/huckleberry 143503

## FORESTA

Explore an interpretive woodland with the Foresta handtufted rug, where beautifully diffused devoré leaves are artfully reimagined.

handtufted pure new wool/viscose

140×200 cm 4'7" × 6'7" 170×240 cm 5'7" × 7'10" 200×280 cm 6'7" × 9'2" 250x350 cm 8'2" x 11'6" custom sizes