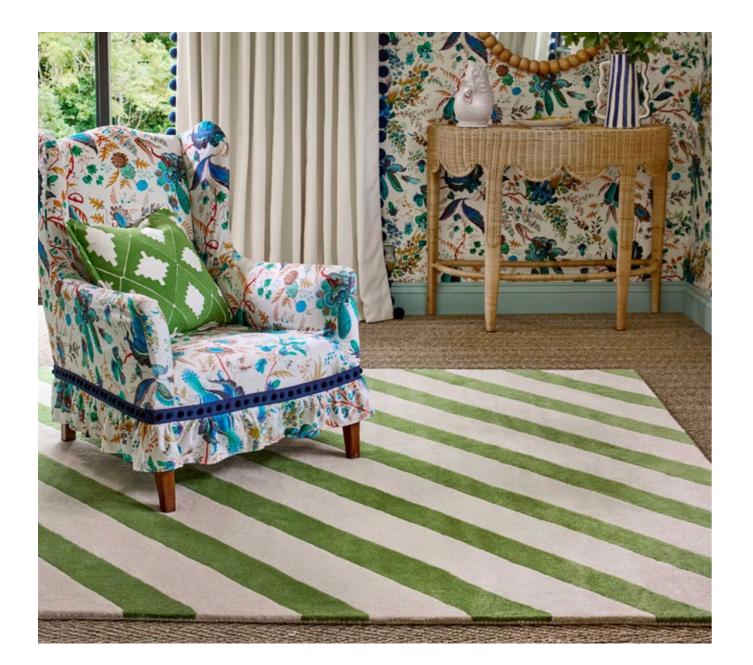

## PAPER STRAW

This Paper Straw handtufted rug sings with the joy of pattern and colour. Featuring delightfully striped diagonals set in a peridot colourway in creams and greens.

handtufted pure new wool

140×200 cm 4'7" × 6'7" 170×240 cm 5'7" × 7'10" 200×280 cm 6'7" × 9'2" 250x350 cm 8'2" x 11'6" custom sizes

SHERBET STRIPE emerald/amber |444|7