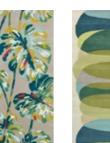

**DAHLIA** fuchsia/palm 142402

DAHLIA coral/wilderness 142408 DAHLIA

Looking out across a gently swaying meadow, our loosely painted floral scene captures the spirit of summer. Slightly impressionist in style, this rug is a wonderful colour carrier.

handtufted pure new wool

 140×200 cm
 4'7" × 6'7"

 170×240 cm
 5'7" × 7'10"

 200×280 cm
 6'7" × 9'2"

 250×350 cm
 8'2" × 11'6"

 custom sizes

**FLOREALE** maize 044906

**FLOREALE** fuchsia 044905