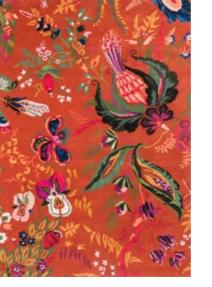

## WONDERLAND FLORAL

Featuring a panoply of whimsical floral patterns, the Wonderland Floral handtufted rug delights in its striking intensity and intricacy of detail. This archive design winks to the past with his maximalist detailing.