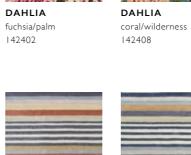

**DAHLIA** fuchsia/palm 142402

DAHLIA coral/wilderness 142408 DAHLIA

Looking out across a gently swaying meadow, our loosely painted floral scene captures the spirit of summer. Slightly impressionist in style, this rug is a wonderful colour carrier.