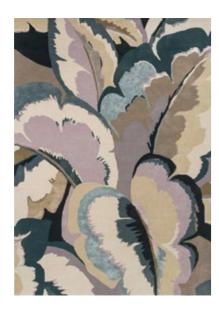

WILDERNESS peridot/emerald 144507

## WILDERNESS

Evoking the sensation of raindrops drenching the countryside, Wilderness captures this abstract poetic experience with a striking interplay of colour and texture.

handtufted pure new wool/viscose