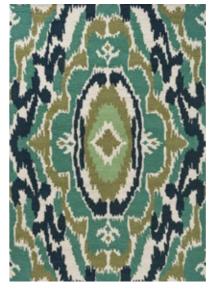

WILDERNESS peridot/emerald 144507

## WILDERNESS

Evoking the sensation of raindrops drenching the countryside, Wilderness captures this abstract poetic experience with a striking interplay of colour and texture.

handtufted pure new wool/viscose

140×200 cm 4'7" × 6'7" 170×240 cm 5'7" × 7'10" 200×280 cm 6'7" × 9'2" 250x350 cm 8'2" x 11'6" custom sizes

WONDERLAND FLORAL amber/lapis 144713