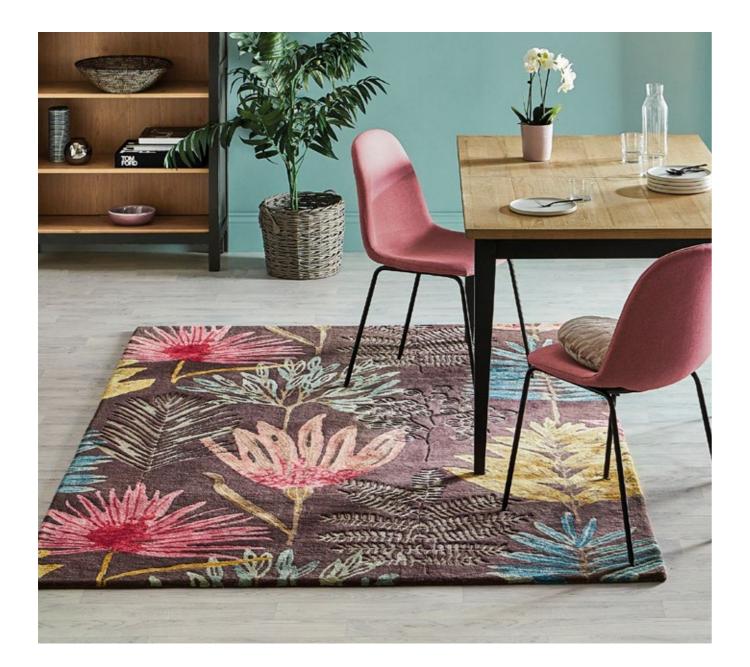

## WONDERLAND FLORAL

Featuring a panoply of whimsical floral patterns, the Wonderland Floral handtufted rug delights in its striking intensity and intricacy of detail. This archive design winks to the past with his maximalist detailing.