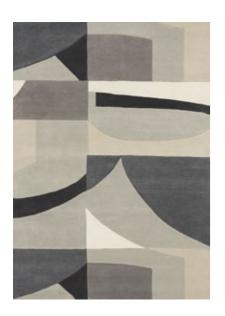

## TORILLO

Torillo celebrates the artistic joy of organic shapes, expertly sliced, spliced and rearranged to create an abstract, mid-century inspired design.

handtufted pure new wool

140×200 cm 4'7" × 6'7" 170x240 cm 5'7" x 7'10" 200×280 cm 6'7" × 9'2" 250×350 cm 8'2" × 11'6" custom sizes

TORILLO emerald/azul 143907 TORILLO sky/cornflower 143908

TORILLO cornflower/walnut 143905

slate |4|904

BLOCKS fern |4|907