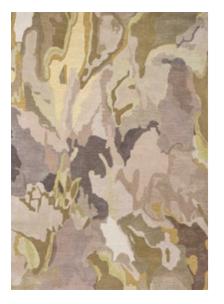

WILDERNESS peridot/emerald 144507

## WILDERNESS

Evoking the sensation of raindrops drenching the countryside, Wilderness captures this abstract poetic experience with a striking interplay of colour and texture.

handtufted pure new wool/viscose

140×200 cm 4'7" × 6'7" 170×240 cm 5'7" × 7'10" 200×280 cm 6'7" × 9'2" 250x350 cm 8'2" x 11'6" custom sizes

WONDERLAND FLORAL amber/lapis 144713