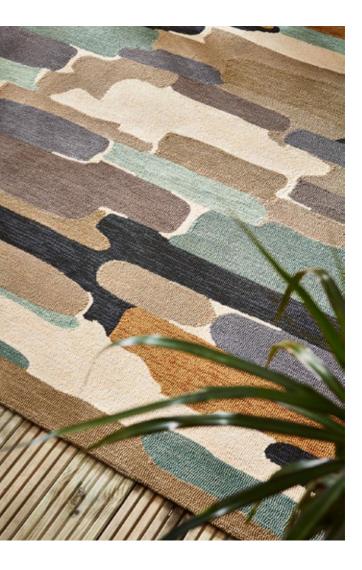

## **BLOCKS**

Featuring a strong architectural design, Blocks uses a trompe l'oeil technique to cleverly subvert traditional rug expectations with a 3D block effect.

handtufted pure new wool

140×200 cm 4'7" × 6'7" 170×240 cm 5'7" × 7'10" 200×280 cm 6'7" × 9'2" 250×350 cm 8'2" × 11'6" custom sizes