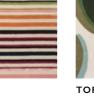

140×200 cm 4'7" × 6'7" 170×240 cm 5'7" × 7'10" 200×280 cm 6'7" × 9'2" 250x350 cm 8'2" x 11'6" custom sizes

SHERBET STRIPE emerald/amber |444|7

## SHERBET STRIPE

This Sherbet handtufted rug dances in a delight of diagonals. Rendered in striped colours of pinks, greens, and blues of a sophisticated palette.

handtufted pure new wool

140×200 cm 4'7" × 6'7" 170x240 cm 5'7" x 7'10" 200x280 cm 6'7" x 9'2" 250x350 cm 8'2" x 11'6" custom sizes