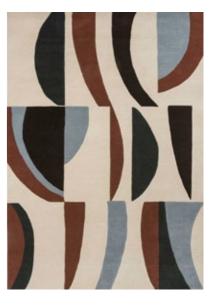

## TORILLO

Torillo celebrates the artistic joy of organic shapes, expertly sliced, spliced and rearranged to create an abstract, mid-century inspired design.

handtufted pure new wool

140×200 cm 4'7" × 6'7" 170x240 cm 5'7" x 7'10" 200×280 cm 6'7" × 9'2" 250×350 cm 8'2" × 11'6" custom sizes

TORILLO emerald/azul 143907 TORILLO sky/cornflower 143908

TORILLO cornflower/walnut 143905

slate |4|904

BLOCKS fern |4|907