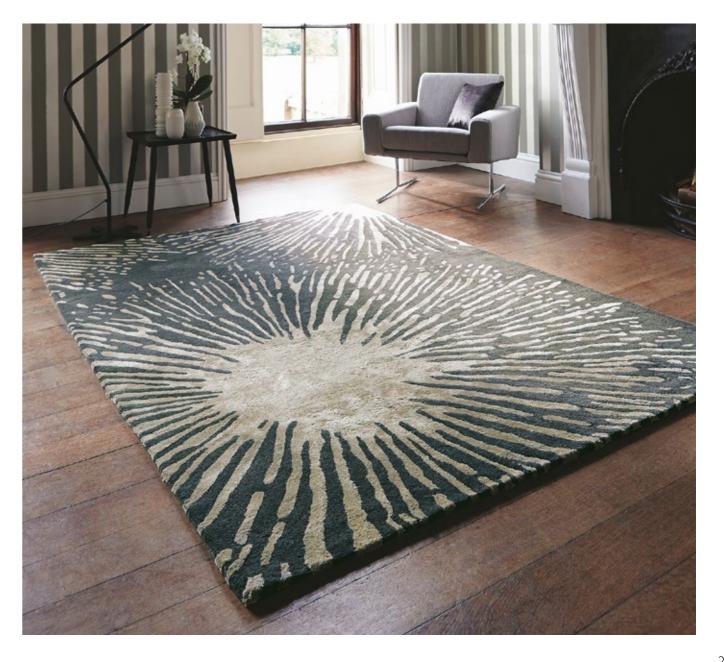

### SHORE

Representing dappled sunlight playing on water, this stunning rug adds a contemporary feel to any style of home.

handtufted pure new wool/viscose

140×200 cm 4'7" × 6'7" 170x240 cm 5'7" x 7'10" 200x280 cm 6'7" x 9'2" 250x350 cm 8'2" x 11'6" custom sizes