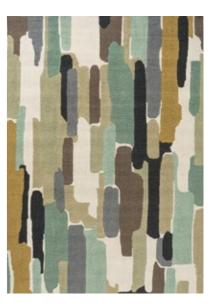

WILDERNESS peridot/emerald 144507

## WILDERNESS

Evoking the sensation of raindrops drenching the countryside, Wilderness captures this abstract poetic experience with a striking interplay of colour and texture.

handtufted pure new wool/viscose

140×200 cm 4'7" × 6'7" 170×240 cm 5'7" × 7'10" 200×280 cm 6'7" × 9'2" 250x350 cm 8'2" x 11'6" custom sizes

WONDERLAND FLORAL amber/lapis 144713