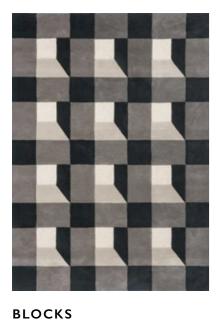

## **BLOCKS**

Featuring a strong architectural design, Blocks uses a trompe l'oeil technique to cleverly subvert traditional rug expectations with a 3D block effect.

handtufted pure new wool

140×200 cm 4'7" × 6'7" 170×240 cm 5'7" × 7'10" 200×280 cm 6'7" × 9'2" 250×350 cm 8'2" × 11'6" custom sizes