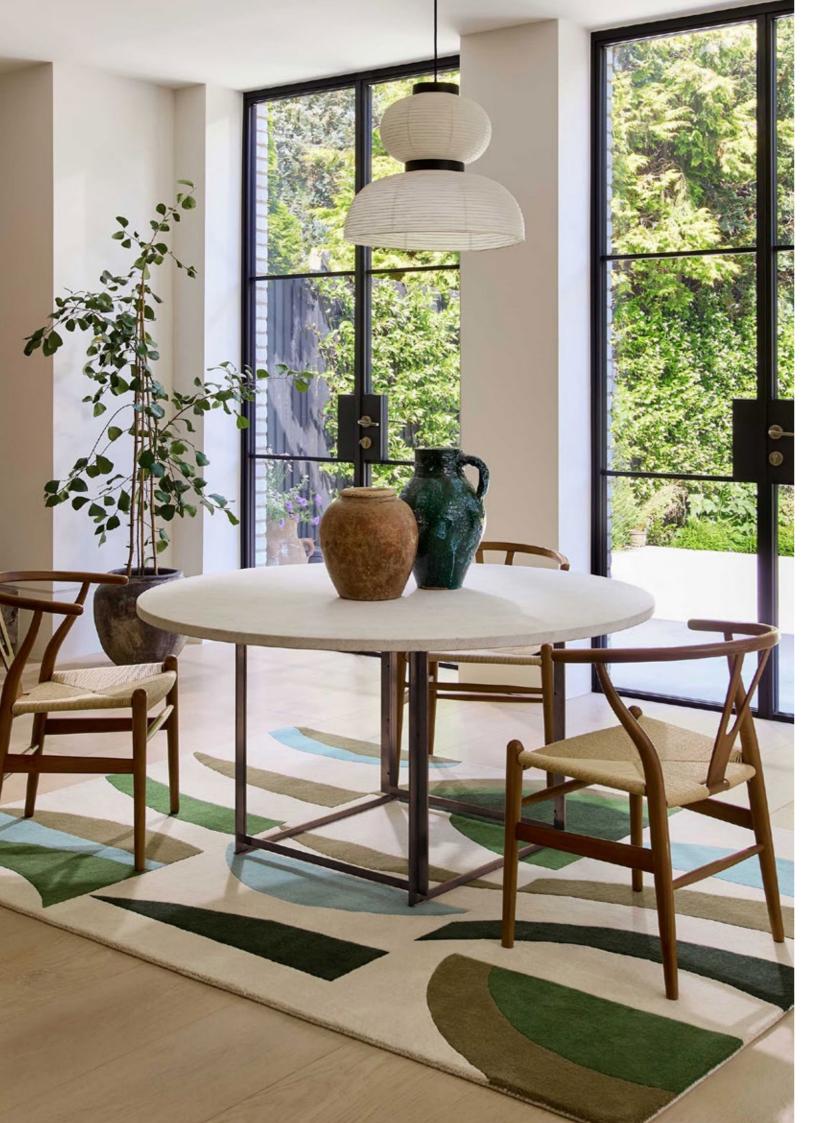

# HARLEQUIN RUG COLLECTION '24

DRINK & CAMPMAN

# HARLEQUIN RUG COLLECTION '24

This stunning new collection of fashion forward rugs has been chosen from some of Harlequin's best-selling designs. Introducing bold geometric patterns, the fluidity of kinetic art, contemporary damasks and an incredible botanical, each exquisitely crafted rug is handtufted to emphasise its luxurious texture and sumptuous tones. The perfect way to create a focal point in the room or to complement Harlequin's fabrics and wallcoverings, the Harlequin Rug Collection adds an element of luxury and elegance to any interior scheme.