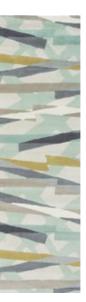

WILDERNESS peridot/emerald 144507

## WILDERNESS

Evoking the sensation of raindrops drenching the countryside, Wilderness captures this abstract poetic experience with a striking interplay of colour and texture.

handtufted pure new wool/viscose

140×200 cm 4'7" × 6'7" 170×240 cm 5'7" × 7'10" 200×280 cm 6'7" × 9'2" 250x350 cm 8'2" x 11'6" custom sizes

WONDERLAND FLORAL amber/lapis 144713