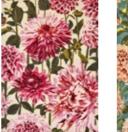

**DAHLIA** fuchsia/palm 142402

DAHLIA coral/wilderness 142408 DAHLIA

Looking out across a gently swaying meadow, our loosely painted floral scene captures the spirit of summer. Slightly impressionist in style, this rug is a wonderful colour carrier.

handtufted pure new wool

 140×200 cm
 4'7" × 6'7"

 170×240 cm
 5'7" × 7'10"

 200×280 cm
 6'7" × 9'2"

 250×350 cm
 8'2" × 11'6"

 custom sizes

**FLOREALE** maize 044906

**FLOREALE** fuchsia 044905