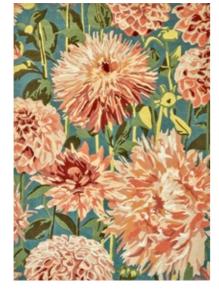

**DAHLIA** fuchsia/palm 142402

DAHLIA coral/wilderness 142408 DAHLIA

Looking out across a gently swaying meadow, our loosely painted floral scene captures the spirit of summer. Slightly impressionist in style, this rug is a wonderful colour carrier.