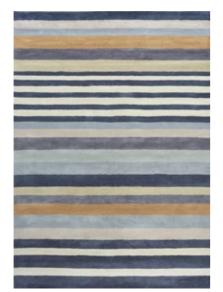

handtufted pure new wool

 140×200 cm
 4'7" × 6'7"

 170×240 cm
 5'7" × 7'10"

 200×280 cm
 6'7" × 9'2"

 250×350 cm
 8'2" × 11'6"

 custom sizes

PAPER STRAW peridot |443|7

## PAPER STRAW

This Paper Straw handtufted rug sings with the joy of pattern and colour. Featuring delightfully striped diagonals set in a peridot colourway in creams and greens.

handtufted pure new wool