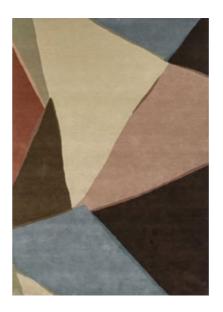

POPOVA caramel/slate/shell 143101

With a cubo-futurist feel, placed geometric blocks nod towards a gallery inspired aesthetic making Popova an excellent starting point to create your interior scheme. handtufted

pure new wool

POPOVA

140×200 cm 4'7" × 6'7" 170x240 cm 5'7" x 7'10" 200x280 cm 6'7" x 9'2" 250x350 cm 8'2" x 11'6" custom sizes

KELAPA zest 040307

**ELLIPTIC** emerald 140307