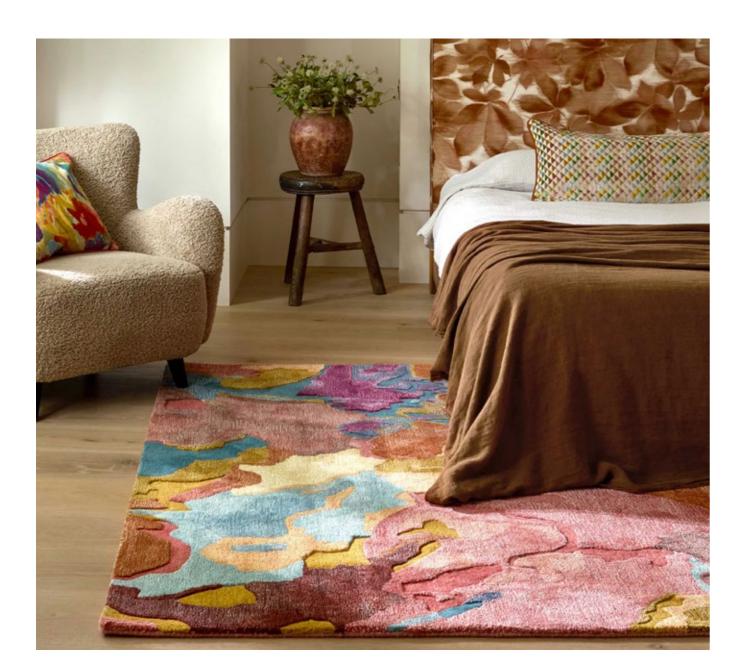

# HARLEQUIN × SOPHIE ROBINSON

ENVELOPING INTERIORS WITH JOYOUS COLOUR CONFIDENCE, SOPHIE ROBINSON X HARLEQUIN IS A VIBRANT RANGE OF NATURE INSPIRED FABRIC AND WALLPAPER, NOW TRANSLATED INTO BOLD RUG DESIGNS.

Inspired by the woodland garden of Sophie's countryside home, the collection presents a juxtaposition of archive and abstract pieces, looking upwards towards basking tree canopies and out across carpeted meadows dotted with jewel-petaled flowers. Lazy days, picnicking, and pond dipping lend their memories to inviting colourways in Harlequin x Sophie Robinson.