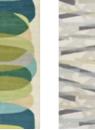

pure new wool

POPOVA

140×200 cm 4'7" × 6'7" 170x240 cm 5'7" x 7'10" 200x280 cm 6'7" x 9'2" 250x350 cm 8'2" x 11'6" custom sizes

KELAPA zest 040307

**ELLIPTIC** emerald 140307

## KELAPA | ELLIPTIC

Elliptical shapes overlap to create this colourful stacking tower representative of the natural world.

handtufted pure new wool

| 140×200 cm   | 4'7" × 6'7"  |
|--------------|--------------|
| 170x240 cm   | 5'7" × 7'10" |
| 200x280 cm   | 6'7" × 9'2"  |
| 250x350 cm   | 8'2" × 11'6" |
| custom sizes |              |