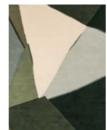

## TORILLO

Torillo celebrates the artistic joy of organic shapes, expertly sliced, spliced and rearranged to create an abstract, mid-century inspired design.

handtufted pure new wool

140×200 cm 4'7" × 6'7" 170x240 cm 5'7" x 7'10" 200×280 cm 6'7" × 9'2" 250×350 cm 8'2" × 11'6" custom sizes

TORILLO emerald/azul 143907 TORILLO sky/cornflower 143908

TORILLO cornflower/walnut 143905

slate |4|904

BLOCKS fern |4|907