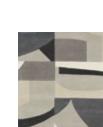

SUMI REFLECT cornflour/spice 143705

SUMI REFLECT fern/pistachio 143717

## SUMI REFLECT

Featuring abstract block colours and softened lines, Sumi Reflect is a handtufted rug that blends oriental elegance with a touch of Kandinsky.

handtufted pure new wool

| 140×200 cm   | 4'7" × 6'7"  |
|--------------|--------------|
| 170x240 cm   | 5'7" × 7'10" |
| 200×280 cm   | 6'7" × 9'2"  |
| 250x350 cm   | 8'2" × 11'6" |
| custom sizes |              |