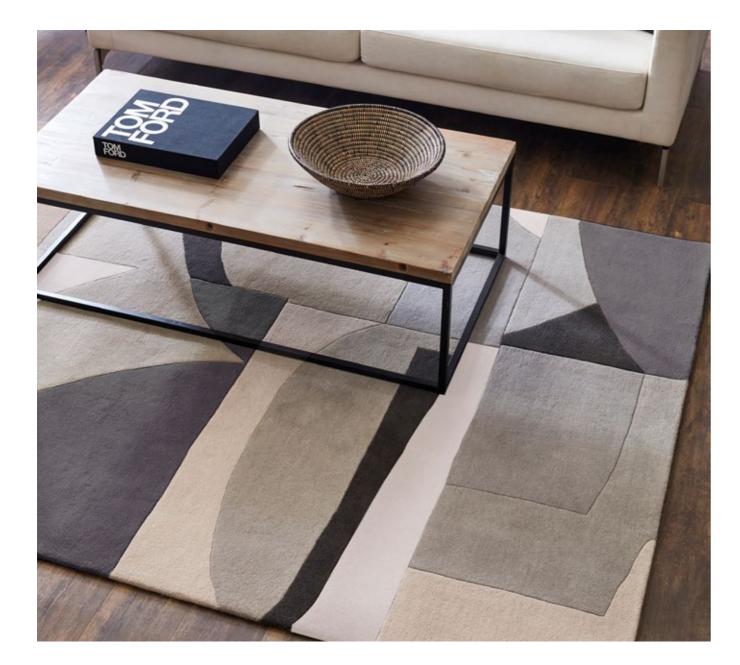

## TORILLO

Torillo celebrates the artistic joy of organic shapes, expertly sliced, spliced and rearranged to create an abstract, mid-century inspired design.

handtufted pure new wool

140×200 cm 4'7" × 6'7" 170x240 cm 5'7" x 7'10" 200×280 cm 6'7" × 9'2" 250×350 cm 8'2" × 11'6" custom sizes

TORILLO emerald/azul 143907 TORILLO sky/cornflower 143908

TORILLO cornflower/walnut 143905

slate |4|904

BLOCKS fern |4|907