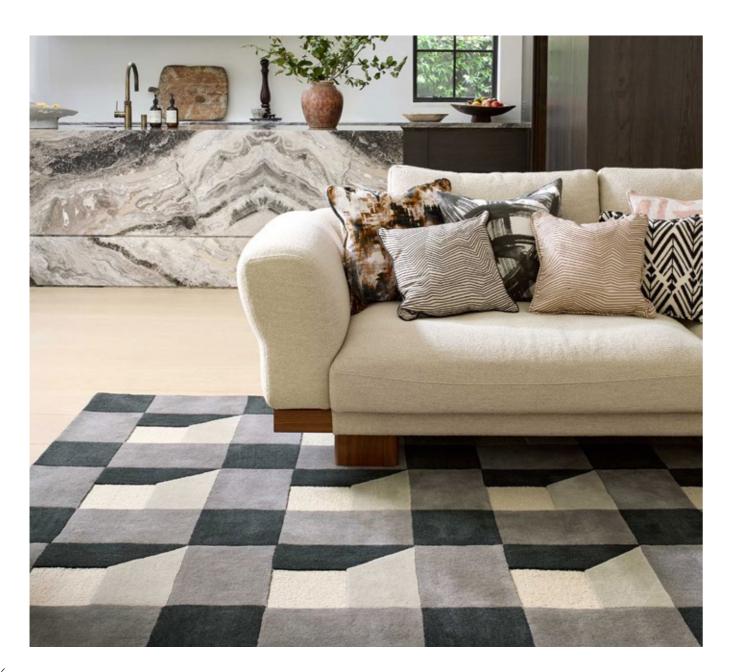

## **BLOCKS**

Featuring a strong architectural design, Blocks uses a trompe l'oeil technique to cleverly subvert traditional rug expectations with a 3D block effect.

handtufted pure new wool

140×200 cm 4'7" × 6'7" 170×240 cm 5'7" × 7'10" 200×280 cm 6'7" × 9'2" 250×350 cm 8'2" × 11'6" custom sizes