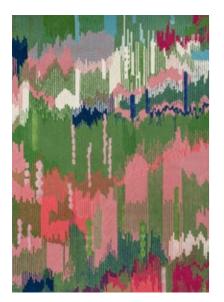

WILDERNESS peridot/emerald 144507

## WILDERNESS

Evoking the sensation of raindrops drenching the countryside, Wilderness captures this abstract poetic experience with a striking interplay of colour and texture.

handtufted pure new wool/viscose