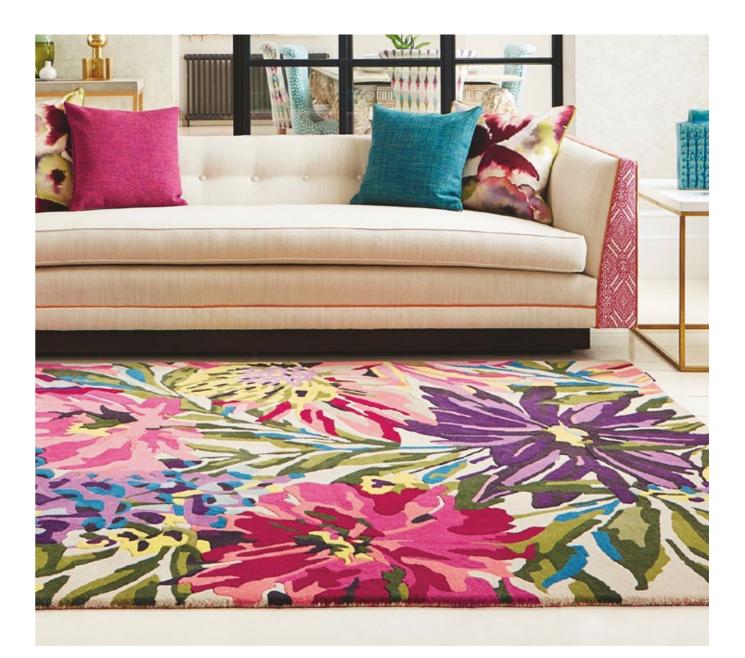

# HARLEQUIN × SOPHIE ROBINSON

ENVELOPING INTERIORS WITH JOYOUS COLOUR CONFIDENCE, SOPHIE ROBINSON X HARLEQUIN IS A VIBRANT RANGE OF NATURE INSPIRED FABRIC AND WALLPAPER, NOW TRANSLATED INTO BOLD RUG DESIGNS.

Inspired by the woodland garden of Sophie's countryside home, the collection presents a juxtaposition of archive and abstract pieces, looking upwards towards basking tree canopies and out across carpeted meadows dotted with jewel-petaled flowers. Lazy days, picnicking, and pond dipping lend their memories to inviting colourways in Harlequin x Sophie Robinson.