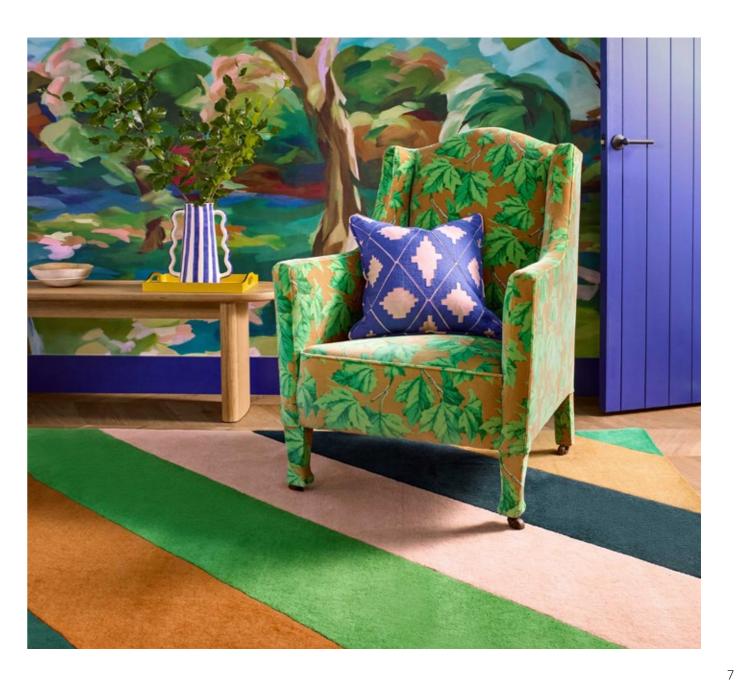

# HARLEQUIN × SOPHIE ROBINSON

ENVELOPING INTERIORS WITH JOYOUS COLOUR CONFIDENCE, SOPHIE ROBINSON X HARLEQUIN IS A VIBRANT RANGE OF NATURE INSPIRED FABRIC AND WALLPAPER, NOW TRANSLATED INTO BOLD RUG DESIGNS.

Inspired by the woodland garden of Sophie's countryside home, the collection presents a juxtaposition of archive and abstract pieces, looking upwards towards basking tree canopies and out across carpeted meadows dotted with jewel-petaled flowers. Lazy days, picnicking, and pond dipping lend their memories to inviting colourways in Harlequin x Sophie Robinson.