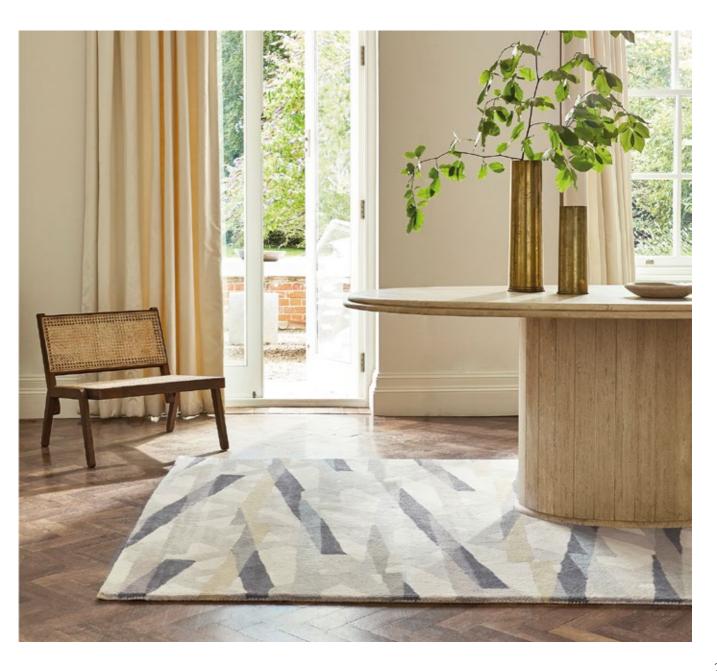

OPOVA caramel/slate/shell 143101

With a cubo-futurist feel, placed geometric blocks nod towards a gallery inspired aesthetic making Popova an excellent starting point to create your interior scheme. handtufted

pure new wool

POPOVA

140×200 cm 4'7" × 6'7" 170x240 cm 5'7" x 7'10" 200x280 cm 6'7" x 9'2" 250x350 cm 8'2" x 11'6" custom sizes







KELAPA zest 040307



**ELLIPTIC** emerald 140307

## KELAPA | ELLIPTIC

Elliptical shapes overlap to create this colourful stacking tower representative of the natural world.

handtufted pure new wool

| 140×200 cm   | 4'7" × 6'7"  |
|--------------|--------------|
| 170x240 cm   | 5'7" × 7'10" |
| 200x280 cm   | 6'7" × 9'2"  |
| 250x350 cm   | 8'2" × 11'6" |
| custom sizes |              |



**DIFFINITY** oyster |4000|

DIFFINITY topaz 140006





## DIFFINITY

Diffinity is an elegant rug which juxtaposes the angularity of architecture with the softness of nature and contrasting shadows.

handtufted pure new wool

| 140×200 cm   | 4'7" × 6'7"  |
|--------------|--------------|
| 170×240 cm   | 5'7" × 7'10" |
| 200x280 cm   | 6'7" × 9'2"  |
| 250×350 cm   | 8'2" × 11'6" |
| custom sizes |              |





**DAHLIA** fuchsia/palm 142402



DAHLIA coral/wilderness 142408 DAHLIA

Looking out across a gently swaying meadow, our loosely painted floral scene captures the spirit of summer. Slightly impressionist in style, this rug is a wonderful colour carrier.

handtufted pure new wool

 140×200 cm
 4'7" × 6'7"

 170×240 cm
 5'7" × 7'10"

 200×280 cm
 6'7" × 9'2"

 250×350 cm
 8'2" × 11'6"

 custom sizes



**FLOREALE** maize 044906