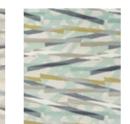

handtufted pure new wool

 140×200 cm
 4'7" × 6'7"

 170×240 cm
 5'7" × 7'10"

 200×280 cm
 6'7" × 9'2"

 250×350 cm
 8'2" × 11'6"

 custom sizes

PAPER STRAW peridot |443|7

## PAPER STRAW

This Paper Straw handtufted rug sings with the joy of pattern and colour. Featuring delightfully striped diagonals set in a peridot colourway in creams and greens.

handtufted pure new wool