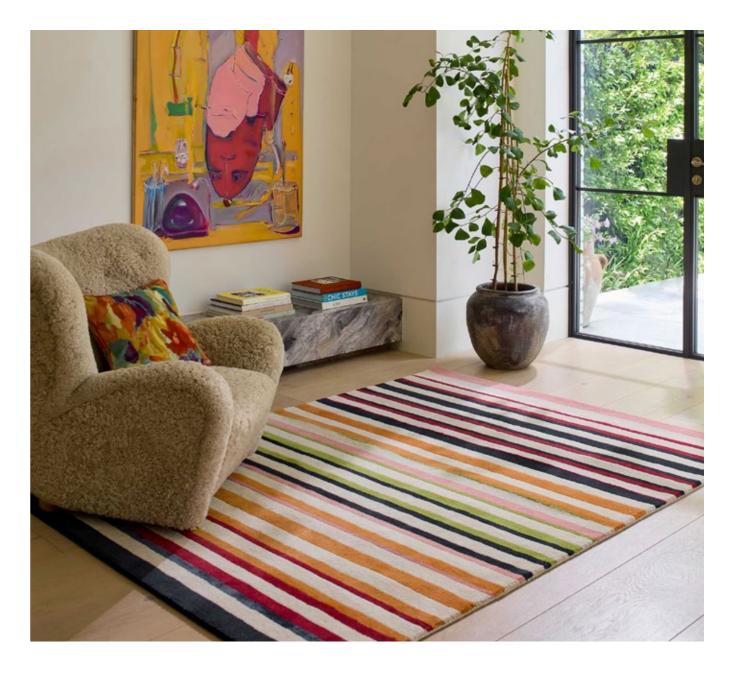

ROSITA harissa 140402

ROSITA putty |40404

### ROSITA

A wonderful colour carrier adorned with confident stripes, Rosita represents the view from an Ibizan hilltop villa, taking in the panoramic shades of the landscape and sunset below.

handtufted pure new wool