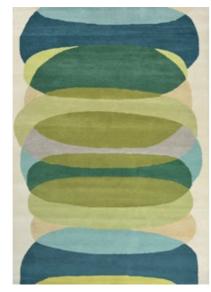

## KELAPA | ELLIPTIC

Elliptical shapes overlap to create this colourful stacking tower representative of the natural world.

handtufted pure new wool

| 140×200 cm   | 4'7" × 6'7"  |
|--------------|--------------|
| 170x240 cm   | 5'7" × 7'10" |
| 200x280 cm   | 6'7" × 9'2"  |
| 250x350 cm   | 8'2" × 11'6" |
| custom sizes |              |