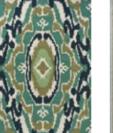

WILDERNESS peridot/emerald 144507

## WILDERNESS

Evoking the sensation of raindrops drenching the countryside, Wilderness captures this abstract poetic experience with a striking interplay of colour and texture.

handtufted pure new wool/viscose

140×200 cm 4'7" × 6'7" 170×240 cm 5'7" × 7'10" 200×280 cm 6'7" × 9'2" 250x350 cm 8'2" x 11'6" custom sizes

WONDERLAND FLORAL amber/lapis 144713