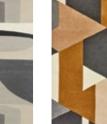

WILDERNESS peridot/emerald 144507

## WILDERNESS

Evoking the sensation of raindrops drenching the countryside, Wilderness captures this abstract poetic experience with a striking interplay of colour and texture.

handtufted pure new wool/viscose

140×200 cm 4'7" × 6'7" 170×240 cm 5'7" × 7'10" 200×280 cm 6'7" × 9'2" 250x350 cm 8'2" x 11'6" custom sizes

WONDERLAND FLORAL amber/lapis 144713