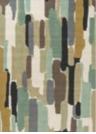

FORESTA pebble/sand 143511

FORESTA rosewood/huckleberry 143503

## FORESTA

Explore an interpretive woodland with the Foresta handtufted rug, where beautifully diffused devoré leaves are artfully reimagined.

handtufted pure new wool/viscose

140×200 cm 4'7" × 6'7" 170×240 cm 5'7" × 7'10" 200×280 cm 6'7" × 9'2" 250x350 cm 8'2" x 11'6" custom sizes