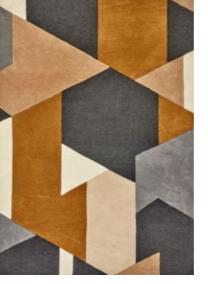

POPOVA caramel/slate/shell 143101

With a cubo-futurist feel, placed geometric blocks nod towards a gallery inspired aesthetic making Popova an excellent starting point to create your interior scheme. handtufted

pure new wool

POPOVA

140×200 cm 4'7" × 6'7" 170x240 cm 5'7" x 7'10" 200x280 cm 6'7" x 9'2" 250x350 cm 8'2" x 11'6" custom sizes

KELAPA zest 040307

**ELLIPTIC** emerald 140307