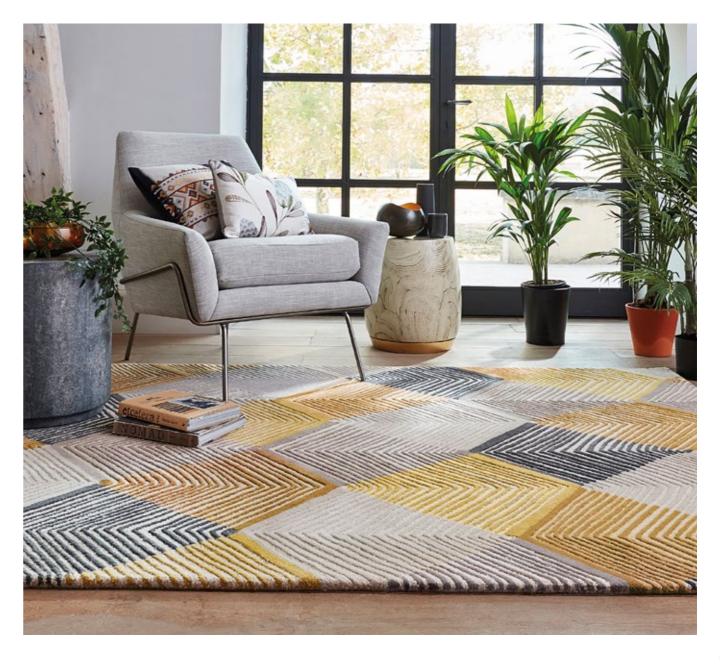

saffron 040906

140×200 cm 4'7" × 6'7" 170x240 cm 5'7" x 7'10" 200×280 cm 6'7" × 9'2" 250x350 cm 8'2" x 11'6" custom sizes

RHYTHM

handtufted pure new wool

Rhythm is an Art Deco-style chevron which celebrates order, repetition, pattern and form.