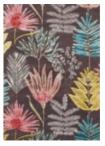

**YASSUNI** cerise 040405

## YASSUNI

Upward pointing foliage motifs overlap on this energetic handtufted rug, combining inkily-drawn leaves and painted fronds infused with pops of colour.

handtufted pure new wool/viscose

| 140x200 cm   | 4'7" × 6'7"  |
|--------------|--------------|
| 170x240 cm   | 5'7" × 7'10" |
| 200×280 cm   | 6'7" × 9'2"  |
| 250×350 cm   | 8'2" × 11'6" |
| custom sizes |              |