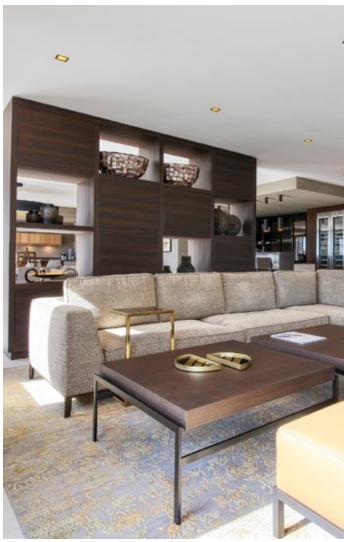

# **Collection Fusion & Windsor.**

A carpet or rug for stairs, offices, corridors, restaurants, high-traffic areas.

### **Carpet or Fusion carpet**

Printed carpets and rugs with a custom design. Choose from curly polyamide, luxurious faux silk, or wool. Easy to install, delivery in 6 weeks after design approval.

### **Carpet or Windsor carpet**

Carpets and rugs in wool and polyamide (80/20) with a custom design. Easy to install, delivery in 6-8 weeks (minimum quantity of 50m<sup>2</sup>).

Faux Silk or Woolly Collection