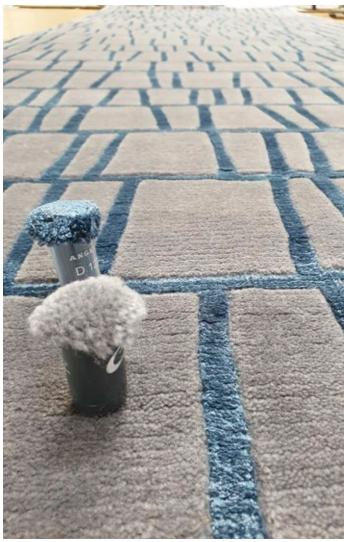

# **Collection Fusion & Windsor.**

A carpet or rug for stairs, offices, corridors, restaurants, high-traffic areas.

### **Carpet or Fusion carpet**

Printed carpets and rugs with a custom design. Choose from curly polyamide, luxurious faux silk, or wool. Easy to install, delivery in 6 weeks after design approval.

### **Carpet or Windsor carpet**

Carpets and rugs in wool and polyamide (80/20) with a custom design. Easy to install, delivery in 6-8 weeks (minimum quantity of 50m<sup>2</sup>).

Faux Silk or Woolly Collection