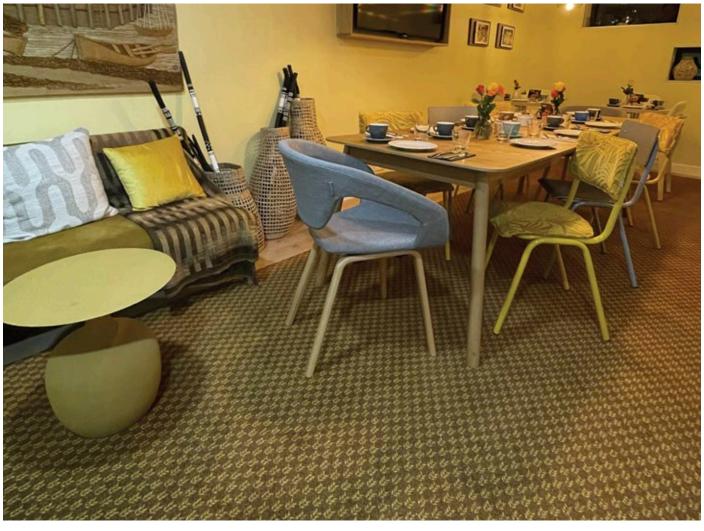

# **Collection Fusion & Windsor.**

A carpet or rug for stairs, offices, corridors, restaurants, high-traffic areas.

Choose from an extensive palette of colors and textures the ideal carpet or rug for your restaurant project. Easy-care qualities ensure the durability of your choice.

Discover a range of carpets or rugs offering different qualities to meet your comfort requirements.