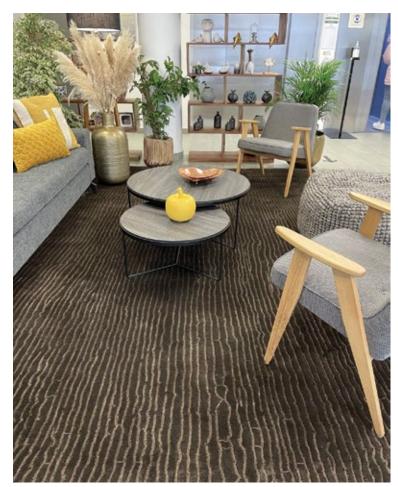

### STOCKED COLLECTIONS

A wide range of high-end carpets and rugs, also available in stock, with fast deliveries.

Tufted wool carpet - Signature Mauricio Sbarbaro - Distributed by Casa Liza

Tufted carpet in plant-based silk - Annapurna BS with a special shape

Tufted wool and silk carpet, Design Dodeca

The Wabi Sabi style (🏻 ), for a natural aesthetic with the use of natural materials.

Craving a luxurious decor? Plant-based silk or woven PET, tufted pattern, hand-knotted wool and bamboo silk carpet with or without a pattern.