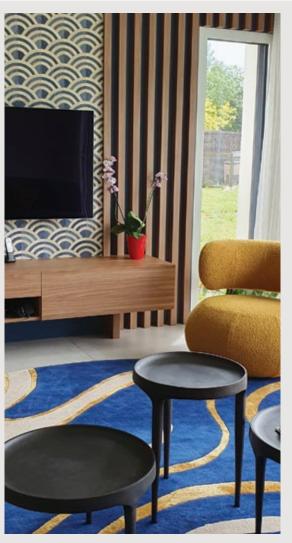

# **Collection Fusion & Windsor.**

A carpet or rug for stairs, offices, corridors, restaurants, high-traffic areas.

### **Carpet or Fusion carpet**

Printed carpets and rugs with a custom design. Choose from curly polyamide, luxurious faux silk, or wool. Easy to install, delivery in 6 weeks after design approval.

### **Carpet or Windsor carpet**

Carpets and rugs in wool and polyamide (80/20) with a custom design. Easy to install, delivery in 6-8 weeks (minimum quantity of 50m<sup>2</sup>).

Faux Silk or Woolly Collection