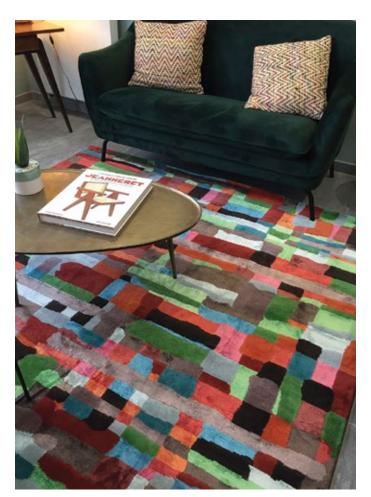

### STOCKED COLLECTIONS

A wide range of high-end carpets and rugs, also available in stock, with fast deliveries.

Tufted wool carpet - Signature Mauricio Sbarbaro - Distributed by Casa Liza

Tufted carpet in plant-based silk - Annapurna BS with a special shape

Tufted wool and silk carpet, Design Dodeca

The Wabi Sabi style (🏻 ), for a natural aesthetic with the use of natural materials.

Craving a luxurious decor? Plant-based silk or woven PET, tufted pattern, hand-knotted wool and bamboo silk carpet with or without a pattern.