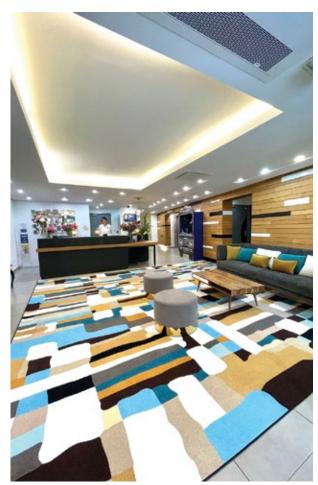

# **Collection Fusion & Windsor.**

A carpet or rug for stairs, offices, corridors, restaurants, high-traffic areas.

### **Carpet or Fusion carpet**

Printed carpets and rugs with a custom design. Choose from curly polyamide, luxurious faux silk, or wool. Easy to install, delivery in 6 weeks after design approval.

### **Carpet or Windsor carpet**

Carpets and rugs in wool and polyamide (80/20) with a custom design. Easy to install, delivery in 6-8 weeks (minimum quantity of 50m<sup>2</sup>).

Faux Silk or Woolly Collection