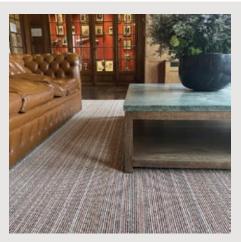

# **Collection Fusion & Windsor.**

A carpet or rug for stairs, offices, corridors, restaurants, high-traffic areas.

### **Carpet or Fusion carpet**

Printed carpets and rugs with a custom design. Choose from curly polyamide, luxurious faux silk, or wool. Easy to install, delivery in 6 weeks after design approval.