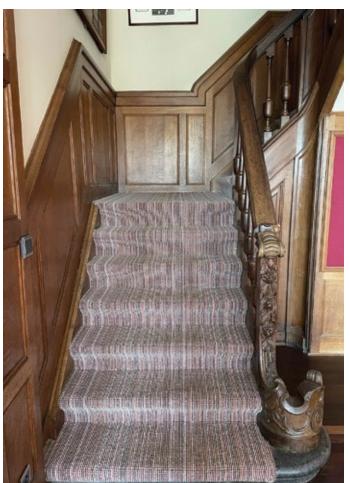

# **Collection Fusion & Windsor.**

A carpet or rug for stairs, offices, corridors, restaurants, high-traffic areas.

Choose the ideal stair carpet, combining aesthetics and acoustic comfort.

We only have one chance to make a first impression! Choose your carpet carefully.

Whether for an indoor or outdoor carpet (OUTDOOR), we use these recycled materials as part of our social and environmental responsibility.