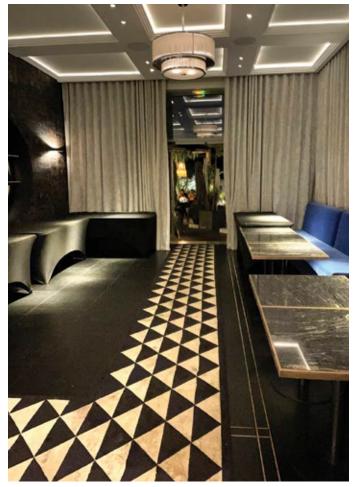

# **Collection Fusion & Windsor.**

A carpet or rug for stairs, offices, corridors, restaurants, high-traffic areas.

Choose from an extensive palette of colors and textures the ideal carpet or rug for your restaurant project. Easy-care qualities ensure the durability of your choice.

Discover a range of carpets or rugs offering different qualities to meet your comfort requirements.

Choose the ideal stair carpet, combining aesthetics and acoustic comfort.

We only have one chance to make a first impression! Choose your carpet carefully.

Whether for an indoor or outdoor carpet (OUTDOOR), we use these recycled materials as part of our social and environmental responsibility.