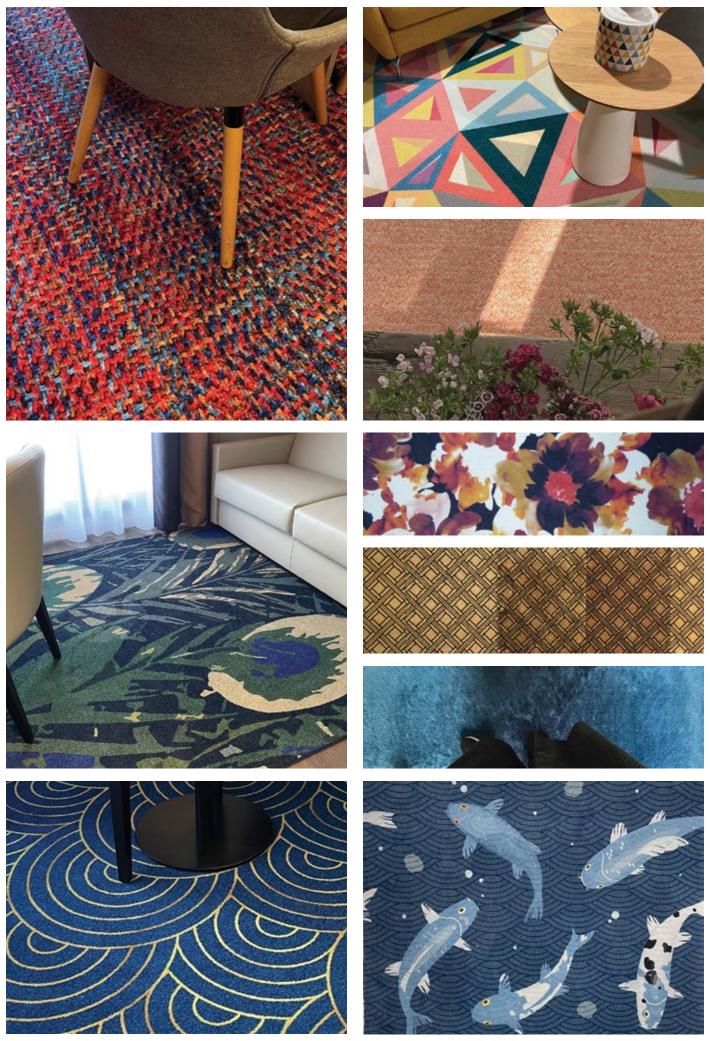

### STOCKED COLLECTIONS

A wide range of high-end carpets and rugs, also available in stock, with fast deliveries.

Tufted wool carpet - Signature Mauricio Sbarbaro - Distributed by Casa Liza

Tufted carpet in plant-based silk - Annapurna BS with a special shape

Tufted wool and silk carpet, Design Dodeca

The Wabi Sabi style (🏻 ), for a natural aesthetic with the use of natural materials.

Craving a luxurious decor? Plant-based silk or woven PET, tufted pattern, hand-knotted wool and bamboo silk carpet with or without a pattern.