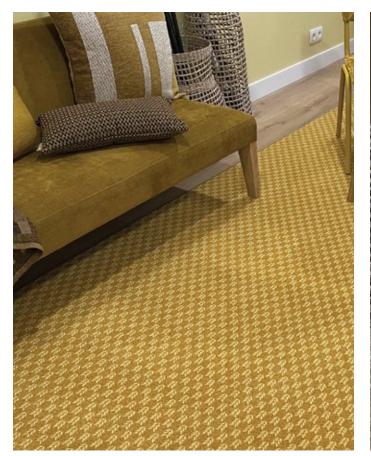

### **Carpet or Windsor carpet**

Carpets and rugs in wool and polyamide (80/20) with a custom design. Easy to install, delivery in 6-8 weeks (minimum quantity of 50m<sup>2</sup>).

Faux Silk or Woolly Collection