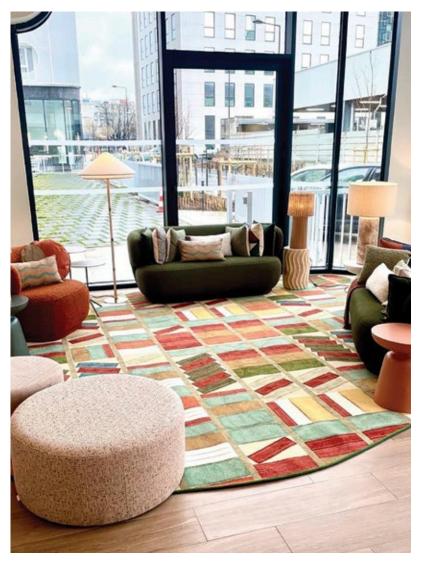

### STOCKED COLLECTIONS

A wide range of high-end carpets and rugs, also available in stock, with fast deliveries.

Tufted wool carpet - Signature Mauricio Sbarbaro - Distributed by Casa Liza

Tufted carpet in plant-based silk - Annapurna BS with a special shape

Tufted wool and silk carpet, Design Dodeca

The Wabi Sabi style (🏻 ), for a natural aesthetic with the use of natural materials.

Craving a luxurious decor? Plant-based silk or woven PET, tufted pattern, hand-knotted wool and bamboo silk carpet with or without a pattern.