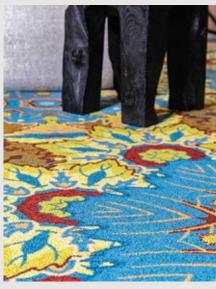

# **Collection Fusion & Windsor.**

A carpet or rug for stairs, offices, corridors, restaurants, high-traffic areas.

### **Carpet or Fusion carpet**

Printed carpets and rugs with a custom design. Choose from curly polyamide, luxurious faux silk, or wool. Easy to install, delivery in 6 weeks after design approval.

### **Carpet or Windsor carpet**

Carpets and rugs in wool and polyamide (80/20) with a custom design. Easy to install, delivery in 6-8 weeks (minimum quantity of 50m<sup>2</sup>).

Faux Silk or Woolly Collection