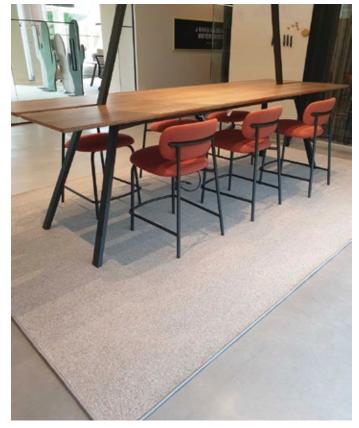

# **Collection Fusion & Windsor.**

A carpet or rug for stairs, offices, corridors, restaurants, high-traffic areas.

### **Carpet or Windsor carpet**

Carpets and rugs in wool and polyamide (80/20) with a custom design. Easy to install, delivery in 6-8 weeks (minimum quantity of 50m<sup>2</sup>).

Faux Silk or Woolly Collection

Choose the ideal stair carpet, combining aesthetics and acoustic comfort.

We only have one chance to make a first impression! Choose your carpet carefully.

Whether for an indoor or outdoor carpet (OUTDOOR), we use these recycled materials as part of our social and environmental responsibility.