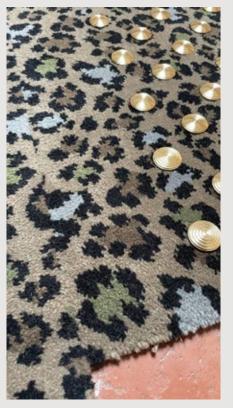

# **Collection Fusion & Windsor.**

A carpet or rug for stairs, offices, corridors, restaurants, high-traffic areas.

### **Carpet or Fusion carpet**

Printed carpets and rugs with a custom design. Choose from curly polyamide, luxurious faux silk, or wool. Easy to install, delivery in 6 weeks after design approval.

### **Carpet or Windsor carpet**

Carpets and rugs in wool and polyamide (80/20) with a custom design. Easy to install, delivery in 6-8 weeks (minimum quantity of 50m<sup>2</sup>).

Faux Silk or Woolly Collection