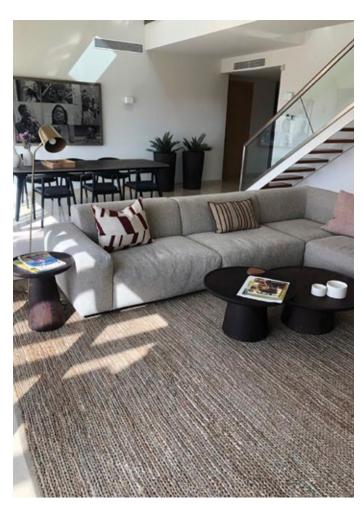

### STOCKED COLLECTIONS

A wide range of high-end carpets and rugs, also available in stock, with fast deliveries.

Tufted wool carpet - Signature Mauricio Sbarbaro - Distributed by Casa Liza

Tufted carpet in plant-based silk - Annapurna BS with a special shape

Tufted wool and silk carpet, Design Dodeca

The Wabi Sabi style (🏻 ), for a natural aesthetic with the use of natural materials.

Craving a luxurious decor? Plant-based silk or woven PET, tufted pattern, hand-knotted wool and bamboo silk carpet with or without a pattern.