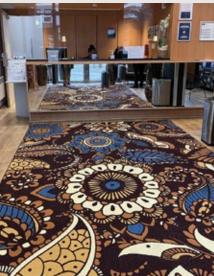

# **Collection Fusion & Windsor.**

A carpet or rug for stairs, offices, corridors, restaurants, high-traffic areas.

### **Carpet or Fusion carpet**

Printed carpets and rugs with a custom design. Choose from curly polyamide, luxurious faux silk, or wool. Easy to install, delivery in 6 weeks after design approval.

### **Carpet or Windsor carpet**

Carpets and rugs in wool and polyamide (80/20) with a custom design. Easy to install, delivery in 6-8 weeks (minimum quantity of 50m<sup>2</sup>).

Faux Silk or Woolly Collection