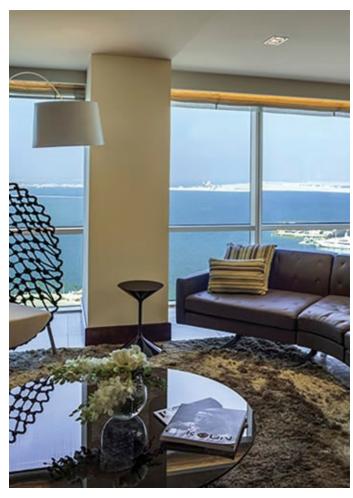

### STOCKED COLLECTIONS

A wide range of high-end carpets and rugs, also available in stock, with fast deliveries.

Tufted wool carpet - Signature Mauricio Sbarbaro - Distributed by Casa Liza

Tufted carpet in plant-based silk - Annapurna BS with a special shape

Tufted wool and silk carpet, Design Dodeca

The Wabi Sabi style (🏻 ), for a natural aesthetic with the use of natural materials.

Craving a luxurious decor? Plant-based silk or woven PET, tufted pattern, hand-knotted wool and bamboo silk carpet with or without a pattern.