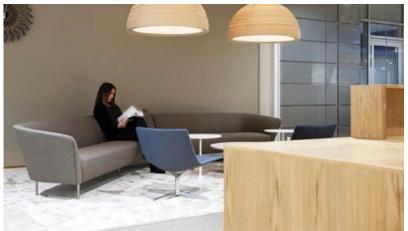

# **Collection Fusion & Windsor.**

A carpet or rug for stairs, offices, corridors, restaurants, high-traffic areas.

### **Carpet or Windsor carpet**

Carpets and rugs in wool and polyamide (80/20) with a custom design. Easy to install, delivery in 6-8 weeks (minimum quantity of 50m<sup>2</sup>).

Faux Silk or Woolly Collection