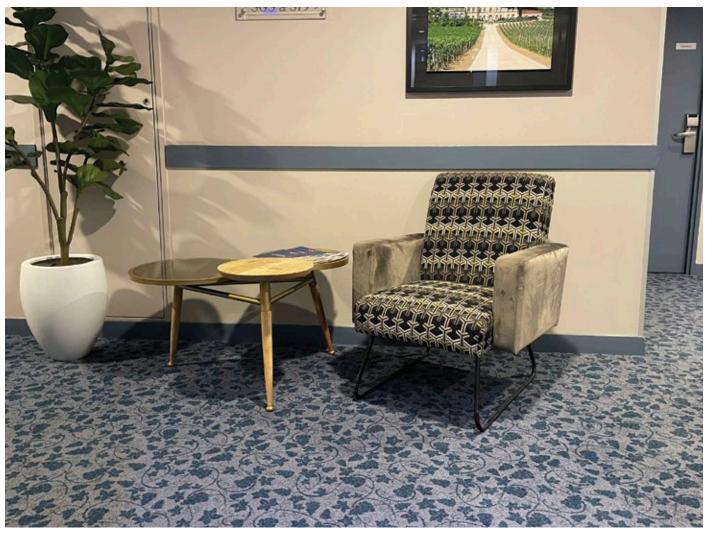

# **Collection Fusion & Windsor.**

A carpet or rug for stairs, offices, corridors, restaurants, high-traffic areas.

### **Carpet or Fusion carpet**

Printed carpets and rugs with a custom design. Choose from curly polyamide, luxurious faux silk, or wool. Easy to install, delivery in 6 weeks after design approval.

### **Carpet or Windsor carpet**

Carpets and rugs in wool and polyamide (80/20) with a custom design. Easy to install, delivery in 6-8 weeks (minimum quantity of 50m<sup>2</sup>).

Faux Silk or Woolly Collection